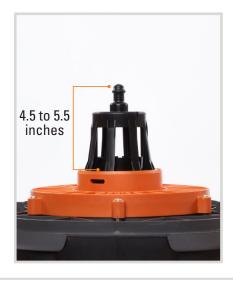

# For Filter Cages Measuring 4.5 to 5.5 inches

Fine particles

such as dust,

ash

drywall and cold

# Fits 4.5 Gallon and smaller RIDGID Wet/ Dry Vacuums

also compatible with pre-2010 RIDGID wet/ dry vacuums with use of RIDGID Plastic Filter Nut and Drain Cap Kit (VT2561)