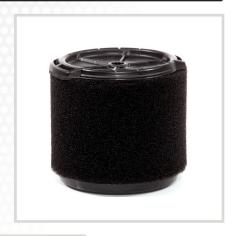

## **Wet Application Foam Filter**

VF3700 - Black

Protect your RIDGID 3-4.5 gallon wet/dry vac with the Wet Application Foam Filter. Designed for high volume liquid pickup. This Qwik Lock filter easily snaps on or off for easy cleaning and replacement.

### **USE FOR:**

Wet Debris