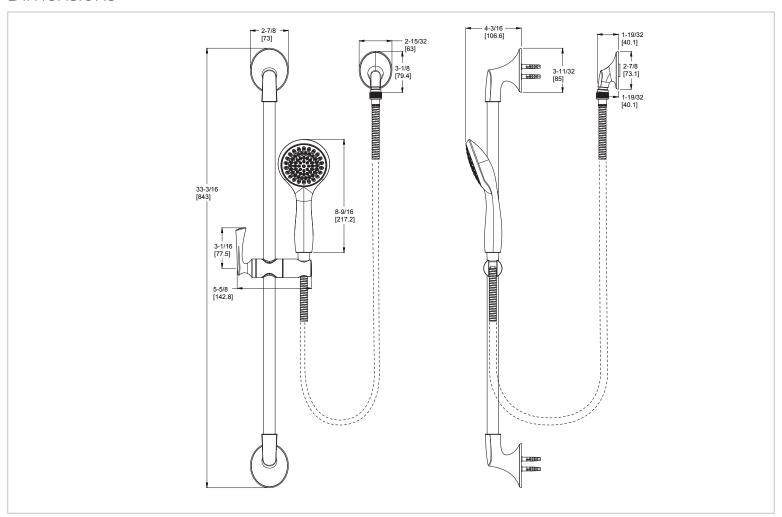

# Pfister

### Rhen™

# Adjustable Slide Bar Kit

- LG16-3RHC Finish(C) □
- LG16-3RHK Finish(K) □
- LG16-3RHB Finish(B)  $\square$  LG16-3RHBG Finish(BG)  $\square$



# Specifications

#### **Features**

- 1.8 GPM Flow Rate
- 60" Metal Hose
- Easy to Clean Nozzles
- Includes Mounting Hardware
- Pforever Warranty®

## **Code Compliance**

Pfister products are designed and manufactured in compliance with the following standards and codes:



- IAPMO Certified
- CSA B125 Certified
- ASME A112.18.1
- Cal Green Compliant
- CEC Compliant
- EPA WaterSense Certification 1.8 gpm, 6.8 L/Min
- ADA Compliant-ANSI A117.1 (Lever handles only)
- ASME A112.18.3 (Backflow Prevention)







### Dimensions