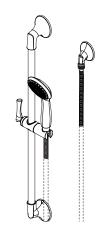

# Adjustable Slide Bar Kit

- LG16-3RHC Finish(C) □
- LG16-3RHK Finish(K) □
- LG16-3RHB Finish(B)  $\square$  LG16-3RHBG Finish(BG)  $\square$

#### **Features**

- 1.8 GPM Flow Rate
- 60" Metal Hose
- Easy to Clean Nozzles
- Includes Mounting Hardware
- Pforever Warranty®