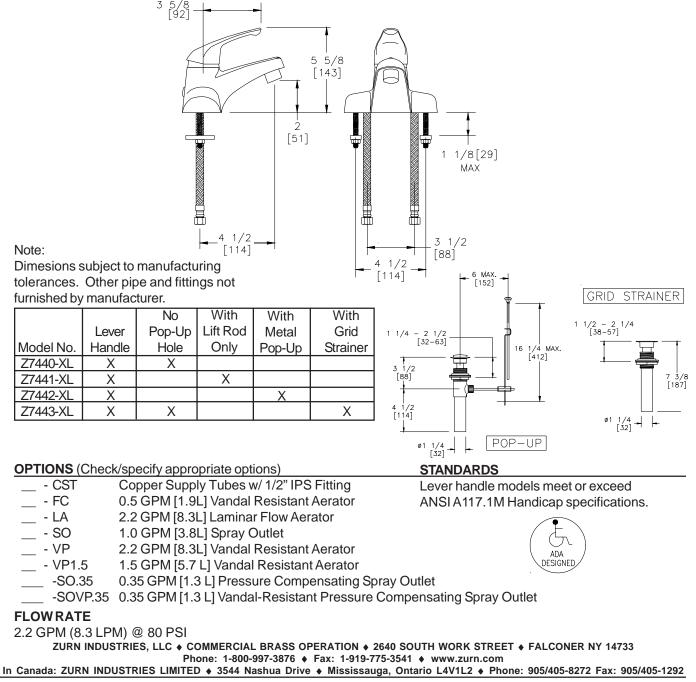

## SIERRA FAUCET Z7440-XL TAG

Note:

- LA

## Engineering Specifications: Zurn AquaSpec® Sierra Faucet Z7440-XL

Polished chrome plated 4"[102mm] centerset single control lavatory faucet with 5" [127mm] integral spout, a ceramic disc cartridge and a temperature limit stop. Unit is furnished with 2.2 GPM [8.3L] aerator (complying with ANSI A112.18.1M Standard for flow), an ADA compliant lever handle, 3/8" stainless steel flex hose 18" [457mm] in length with 3/8" female compression fitting.

Zurn Lead Compliant\* "XL" products are a line of durable, high quality brass faucets and fixtures that are designed and manufactured to comply with state laws and local codes that mandate lead content levels. Zurn "XL" products are manufactured with \*not more than 0.25% lead content when used with respect to wetted surfaces of pipes and pipe fittings, plumbing fitting and fixtures: California Health & Safety Code § 116875; Vermont 9 VCA § 2470h.

C.N. No. 127536 Product No. Z7440-XL