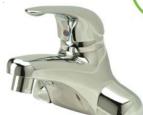

## Engineering Specifications: Zurn AquaSpec® Sierra Faucet Z7440-XL

Polished chrome plated 4"[102mm] centerset single control lavatory faucet with 5" [127mm] integral spout, a ceramic disc cartridge and a temperature limit stop. Unit is furnished with 2.2 GPM [8.3L] aerator (complying with ANSI A112.18.1M Standard for flow), an ADA compliant lever handle, 3/8" stainless steel flex hose 18" [457mm] in length with 3/8" female compression fitting.