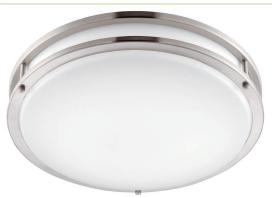

## **FEATURES**

- 3 Year Warranty
- Direct Retrofit for One 100-Watt Incandescent Bulbs
- Energy Savings of up to 85%
- Brushed Nickel Finish, White Lens Diffuser
- Dimming Range 10% 100%
- Lumen Maintenance over 70% @ 50,000+ Hours
- 16.5 Watts / 1000 Lumens
- No UV/IR Radiation, No Toxic Mercury
- Life Expectancy 45-years Based on 3-hours per day Usage

### **OPTICS**

- White Lens
- Low-Profile Design

## Part Number: EV1410LED-BN

Kelvin Temp. (CCT) 4000K Warm

Lumens 1000 lm

Wattage 16.5W

**CRI** 82

Dimmable 120v

**Certifications** cETLus Listed

Warranty 3 Years