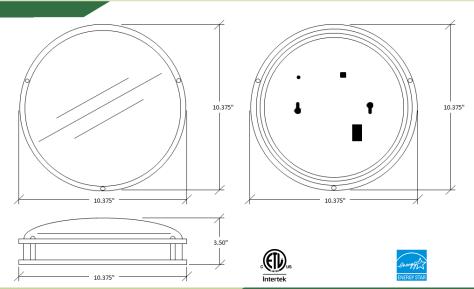

# SPECIFICATIONS

# DIMENSIONS

20101 South Santa Fe Avenue Rancho Dominguez, CA 90221