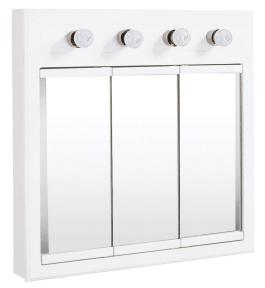

Concord Lighted Medicine Cabinet Mirror 30" White

## SPECIFICATIONS

| MATERIAL CONSTRUCTION:         | Wood                        | FACE FRAME MATERIAL:        | MDF            |
|--------------------------------|-----------------------------|-----------------------------|----------------|
| ASSEMBLY REQUIRED:             | No                          | SIDES MATERIAL:             | Particle Board |
| TOOLS NEEDED FOR INSTALLATION: | Electric Drill, Screwdriver | BOTTOM MATERIAL:            | Particle Board |
| ASSEMBLED DIMENSIONS:          | 30" H × 30" L × 5" D        | BACK PANEL MATERIAL:        | Plywood        |
| WEIGHT:                        | 39 lbs.                     | BACK BRACE MATERIAL:        | Plywood        |
| NUMBER OF DOORS:               | 3                           | GLASS STYLE:                | Beveled Edges  |
| DOOR MATERIAL:                 | Mirror                      | LIGHTED:                    | Yes            |
| NUMBER OF SHELVES:             | 2                           | QTY OF LAMPS:               | 4              |
| ADJUSTABLE SHELVES:            | No                          | POWER SOURCE:               | AC/DC          |
| SHELF MAX WEIGHT CAPACITY:     | 10 lbs.                     | MOUNTING HARDWARE INCLUDED: | No             |
| SHELF WIDTH:                   | 28.74"                      | MOUTING TYPE:               | Surface        |
| SHELF THICKNESS:               | 0.47"                       |                             |                |
| SHELF MATERIAL:                | Plywood                     |                             |                |