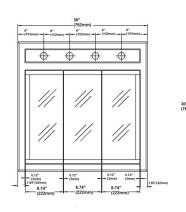

## SPECIFICATIONS

| MATERIAL CONSTRUCTION:         | Wood                        | FACE FRAME MATERIAL:        | MDF            |
|--------------------------------|-----------------------------|-----------------------------|----------------|
| ASSEMBLY REQUIRED:             | No                          | SIDES MATERIAL:             | Particle Board |
| TOOLS NEEDED FOR INSTALLATION: | Electric Drill, Screwdriver | BOTTOM MATERIAL:            | Particle Board |
| ASSEMBLED DIMENSIONS:          | 30" H × 30" L × 5" D        | BACK PANEL MATERIAL:        | Plywood        |
| WEIGHT:                        | 39 lbs.                     | BACK BRACE MATERIAL:        | Plywood        |
| NUMBER OF DOORS:               | 3                           | GLASS STYLE:                | Beveled Edges  |
| DOOR MATERIAL:                 | Mirror                      | LIGHTED:                    | Yes            |
| NUMBER OF SHELVES:             | 2                           | QTY OF LAMPS:               | 4              |
| ADJUSTABLE SHELVES:            | No                          | POWER SOURCE:               | AC/DC          |
| SHELF MAX WEIGHT CAPACITY:     | 10 lbs.                     | MOUNTING HARDWARE INCLUDED: | No             |
| SHELF WIDTH:                   | 28.74"                      | MOUTING TYPE:               | Surface        |
| SHELF THICKNESS:               | 0.47"                       |                             |                |
| SHELF MATERIAL:                | Plywood                     |                             |                |