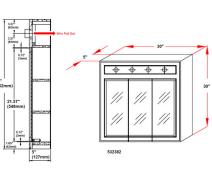

## SPECIFICATIONS

| MATERIAL CONSTRUCTION:         | Wood                        | FACE FRAME MATERIAL:        | MDF            |
|--------------------------------|-----------------------------|-----------------------------|----------------|
| ASSEMBLY REQUIRED:             | No                          | SIDES MATERIAL:             | Particle Board |
| TOOLS NEEDED FOR INSTALLATION: | Electric Drill, Screwdriver | BOTTOM MATERIAL:            | Particle Board |
| ASSEMBLED DIMENSIONS:          | 30" H × 30" L × 5" D        | BACK PANEL MATERIAL:        | Plywood        |
| WEIGHT:                        | 39 lbs.                     | BACK BRACE MATERIAL:        | Plywood        |
| NUMBER OF DOORS:               | 3                           | GLASS STYLE:                | Beveled Edges  |
| DOOR MATERIAL:                 | Mirror                      | LIGHTED:                    | Yes            |
| NUMBER OF SHELVES:             | 2                           | QTY OF LAMPS:               | 4              |
| ADJUSTABLE SHELVES:            | No                          | POWER SOURCE:               | AC/DC          |
| SHELF MAX WEIGHT CAPACITY:     | 10 lbs.                     | MOUNTING HARDWARE INCLUDED: | No             |
| SHELF WIDTH:                   | 28.74"                      | MOUTING TYPE:               | Surface        |
| SHELF THICKNESS:               | 0.47"                       |                             |                |
| SHELF MATERIAL:                | Plywood                     |                             |                |