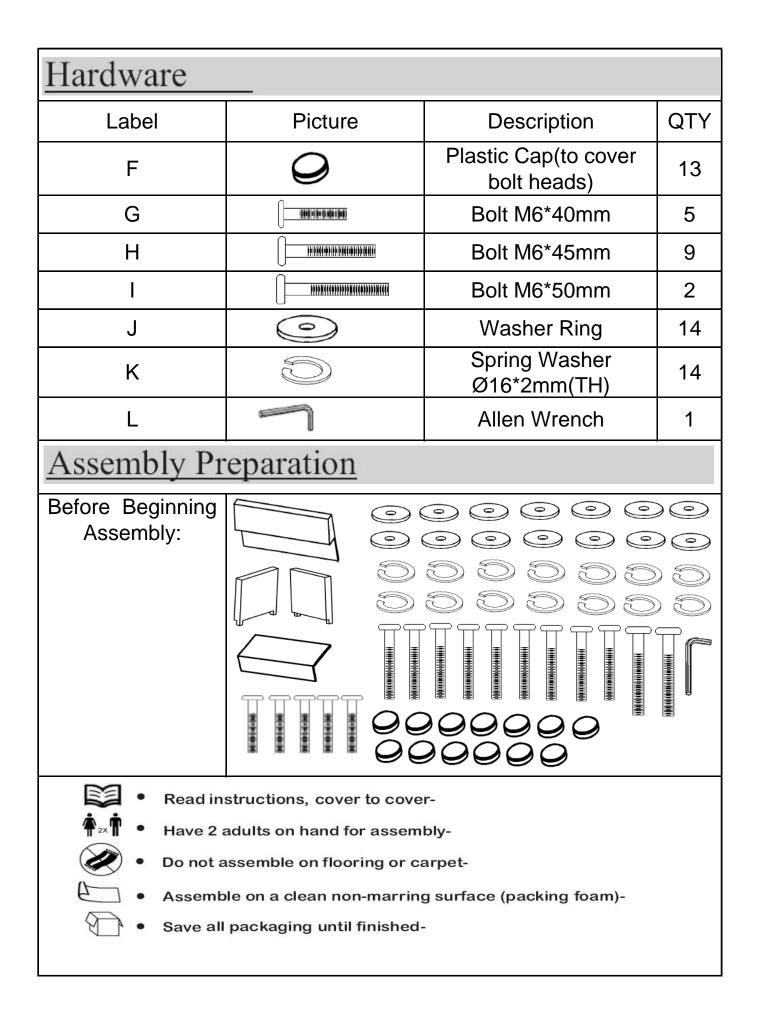

Only Loosely Tighten at this stage.

| Hardware                                                                                                                                                                                                                                                         |         |                                  |     |
|------------------------------------------------------------------------------------------------------------------------------------------------------------------------------------------------------------------------------------------------------------------|---------|----------------------------------|-----|
| Label                                                                                                                                                                                                                                                            | Picture | Description                      | QTY |
| F                                                                                                                                                                                                                                                                | 0       | Plastic Cap(to cover bolt heads) | 13  |
| G                                                                                                                                                                                                                                                                |         | Bolt M6*40mm                     | 5   |
| н                                                                                                                                                                                                                                                                |         | Bolt M6*45mm                     | 9   |
| I                                                                                                                                                                                                                                                                | 0       | Washer Ring                      | 13  |
| J                                                                                                                                                                                                                                                                | Q       | Spring Washer<br>Ø16*2mm(TH)     | 13  |
| К                                                                                                                                                                                                                                                                |         | Allen Wrench                     | 1   |
| Assembly Preparation                                                                                                                                                                                                                                             |         |                                  |     |
| Before Beginning<br>Assembly:                                                                                                                                                                                                                                    |         |                                  |     |
| <ul> <li>Read instructions, cover to cover-</li> <li>Have 2 adults on hand for assembly-</li> <li>Do not assemble on flooring or carpet-</li> <li>Assemble on a clean non-marring surface (packing foam)-</li> <li>Save all packaging until finished-</li> </ul> |         |                                  |     |