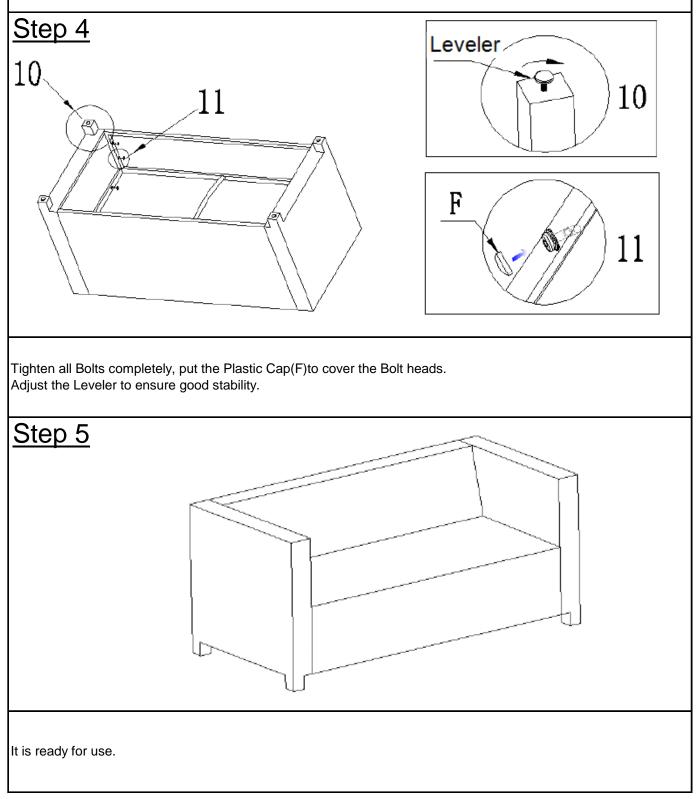

Attach the Right Armrest(C) to Seat(D) with hardware as picture 7 and 8 shows.

Use an Allen Key(K) to partially tighten these.

Only Loosely Tighten at this stage.

Page 13 OF 16

Tighten all Bolts completely, put the Plastic Cap(E)to cover the Bolt heads.

Adjust the Leveler to ensure good stability.

Page 15 OF 16