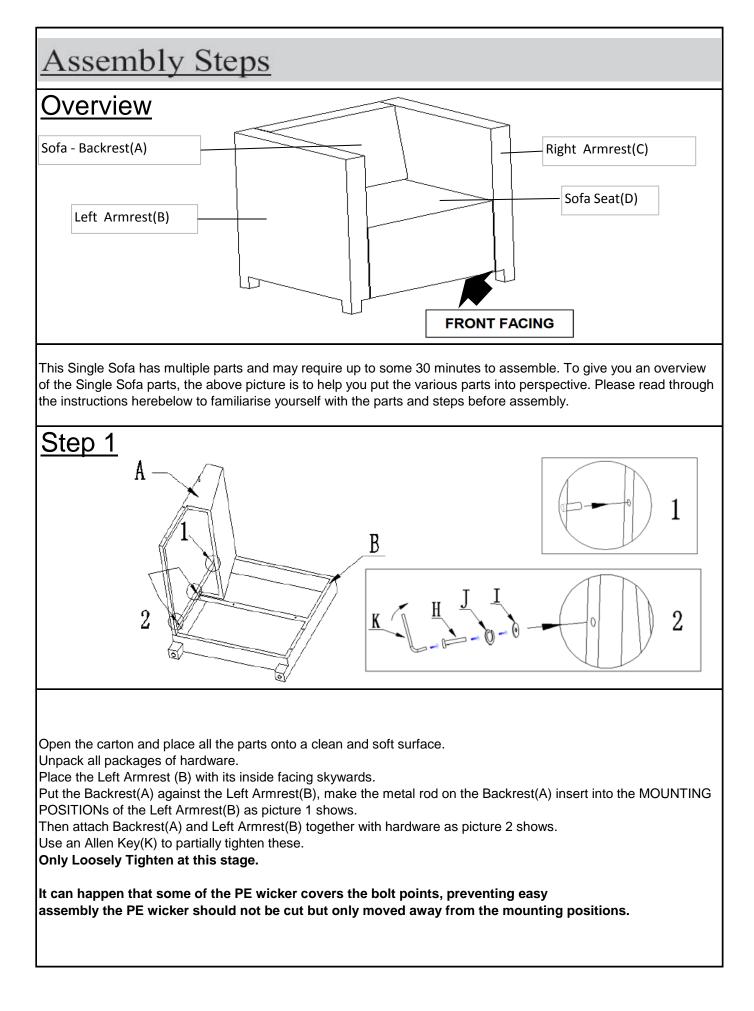

|         |                                  |     |
| Before Beginning<br>Assembly:                                                                                                                                                                                                                                    |         |                                  |     |
| <ul> <li>Read instructions, cover to cover-</li> <li>Have 2 adults on hand for assembly-</li> <li>Do not assemble on flooring or carpet-</li> <li>Assemble on a clean non-marring surface (packing foam)-</li> <li>Save all packaging until finished-</li> </ul> |         |                                  |     |





Page 10 OF 16

Place the Right Armrest (C) against the Backrest(A) and Seat(D).

Make the metal rod on the Backrest(A) insert into the MOUNTING POSITIONs of the Right Armrest(C) as picture 5 shows.

Attach the Right Armrest(C) to Backrest(A) with hardware as picture 6 shows.

Attach the Right Armrest(C) to Seat(D) with hardware as picture 7 and 8 shows.

Use an Allen Key(K) to partially tighten these.

Only Loosely Tighten at this stage.







Page 13 OF 16





Tighten all Bolts completely, put the Plastic Cap(E)to cover the Bolt heads.

Adjust the Leveler to ensure good stability.

Page 15 OF 16