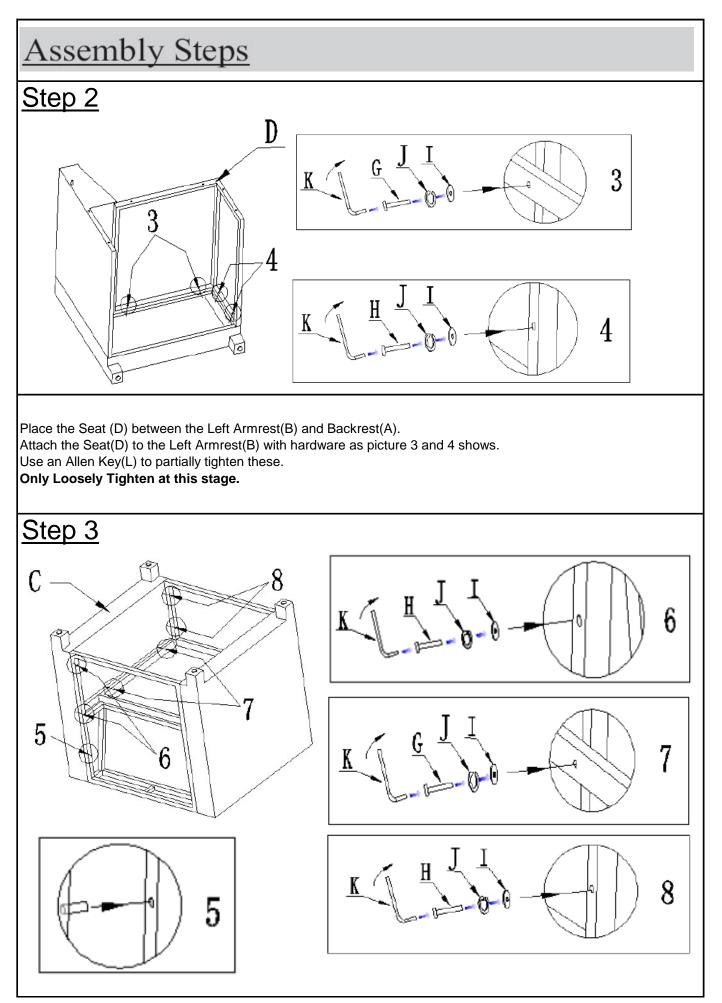

Page 1 OF 16

Page 4 OF 16

Place the Right Armrest (C) against the Backrest(A) and the Seat(D). Make the metal rod on Backrest(A) insert into the MOUNTING POSITIONs of Right Armrest( C) as picture 6 shows.

Attach the Backrest (A) to the Righ Armrest(C) with hardware as picture 7 shows.

Attach the Seat(D) to the Right Armrest(C) with hardware as picture 8 and 9 shows.

Use an Allen Key(L) to partially tighten these.

Page 10 OF 16

Place the Right Armrest (C) against the Backrest(A) and Seat(D).

Make the metal rod on the Backrest(A) insert into the MOUNTING POSITIONs of the Right Armrest(C) as picture 5 shows.

Attach the Right Armrest(C) to Backrest(A) with hardware as picture 6 shows.

Attach the Right Armrest(C) to Seat(D) with hardware as picture 7 and 8 shows.

Use an Allen Key(K) to partially tighten these.

Only Loosely Tighten at this stage.

Page 13 OF 16

Tighten all Bolts completely, put the Plastic Cap(E)to cover the Bolt heads.