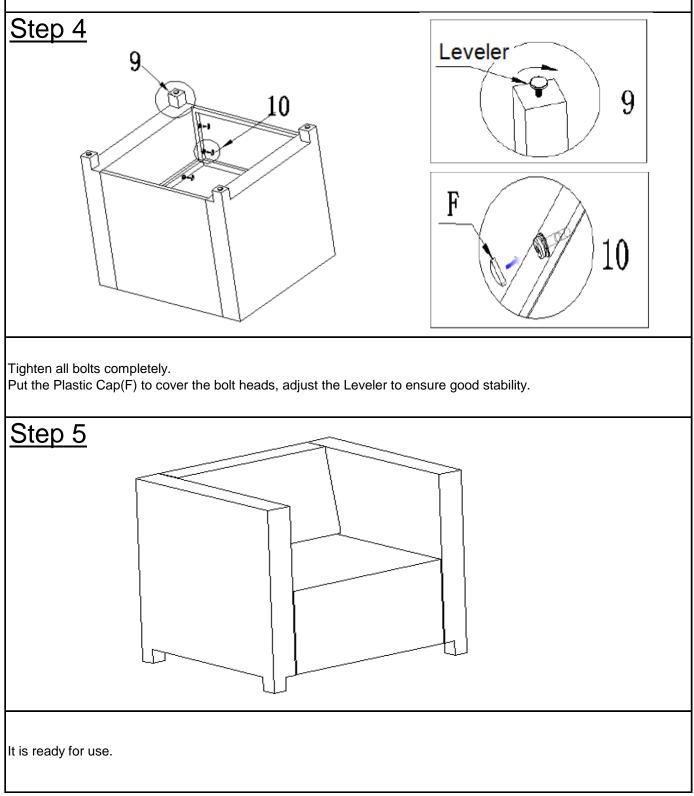

|     |
| <ul> <li>Read instructions, cover to cover-</li> <li>Have 2 adults on hand for assembly-</li> <li>Do not assemble on flooring or carpet-</li> <li>Assemble on a clean non-marring surface (packing foam)-</li> <li>Save all packaging until finished-</li> </ul> |         |                                  |     |





Page 10 OF 16

Place the Right Armrest (C) against the Backrest(A) and Seat(D).

Make the metal rod on the Backrest(A) insert into the MOUNTING POSITIONs of the Right Armrest(C) as picture 5 shows.

Attach the Right Armrest(C) to Backrest(A) with hardware as picture 6 shows.

Attach the Right Armrest(C) to Seat(D) with hardware as picture 7 and 8 shows.

Use an Allen Key(K) to partially tighten these.

Only Loosely Tighten at this stage.







Page 13 OF 16





Tighten all Bolts completely, put the Plastic Cap(E)to cover the Bolt heads.

Adjust the Leveler to ensure good stability.

Page 15 OF 16