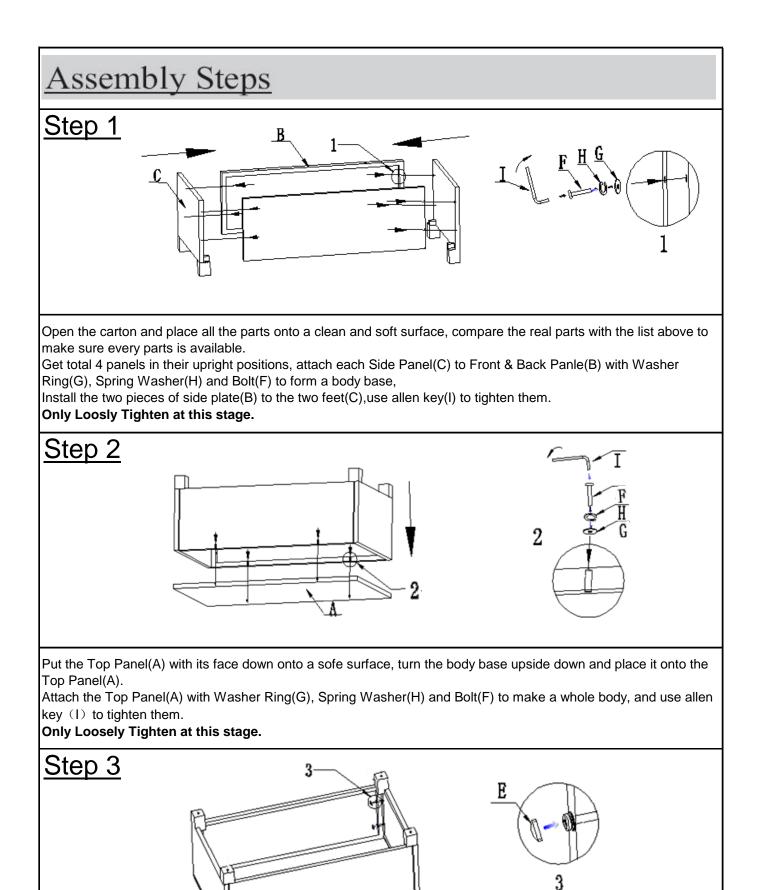

Page 1 OF 16

Page 4 OF 16

Place the Right Armrest (C) against the Backrest(A) and the Seat(D). Make the metal rod on Backrest(A) insert into the MOUNTING POSITIONs of Right Armrest( C) as picture 6 shows.

Attach the Backrest (A) to the Righ Armrest(C) with hardware as picture 7 shows.

Attach the Seat(D) to the Right Armrest(C) with hardware as picture 8 and 9 shows.

Use an Allen Key(L) to partially tighten these.

Only Loosely Tighten at this stage.

| Hardware                                                                                                                                                                                                                                                         |         |                                  |     |
|------------------------------------------------------------------------------------------------------------------------------------------------------------------------------------------------------------------------------------------------------------------|---------|----------------------------------|-----|
| Label                                                                                                                                                                                                                                                            | Picture | Description                      | QTY |
| F                                                                                                                                                                                                                                                                | 0       | Plastic Cap(to cover bolt heads) | 13  |
| G                                                                                                                                                                                                                                                                |         | Bolt M6*40mm                     | 5   |
| н                                                                                                                                                                                                                                                                |         | Bolt M6*45mm                     | 9   |
| I                                                                                                                                                                                                                                                                | 0       | Washer Ring                      | 13  |
| J                                                                                                                                                                                                                                                                | Q       | Spring Washer<br>Ø16*2mm(TH)     | 13  |
| К                                                                                                                                                                                                                                                                |         | Allen Wrench                     | 1   |
| Assembly Preparation                                                                                                                                                                                                                                             |         |                                  |     |
| Before Beginning<br>Assembly:                                                                                                                                                                                                                                    |         |                                  |     |
| <ul> <li>Read instructions, cover to cover-</li> <li>Have 2 adults on hand for assembly-</li> <li>Do not assemble on flooring or carpet-</li> <li>Assemble on a clean non-marring surface (packing foam)-</li> <li>Save all packaging until finished-</li> </ul> |         |                                  |     |