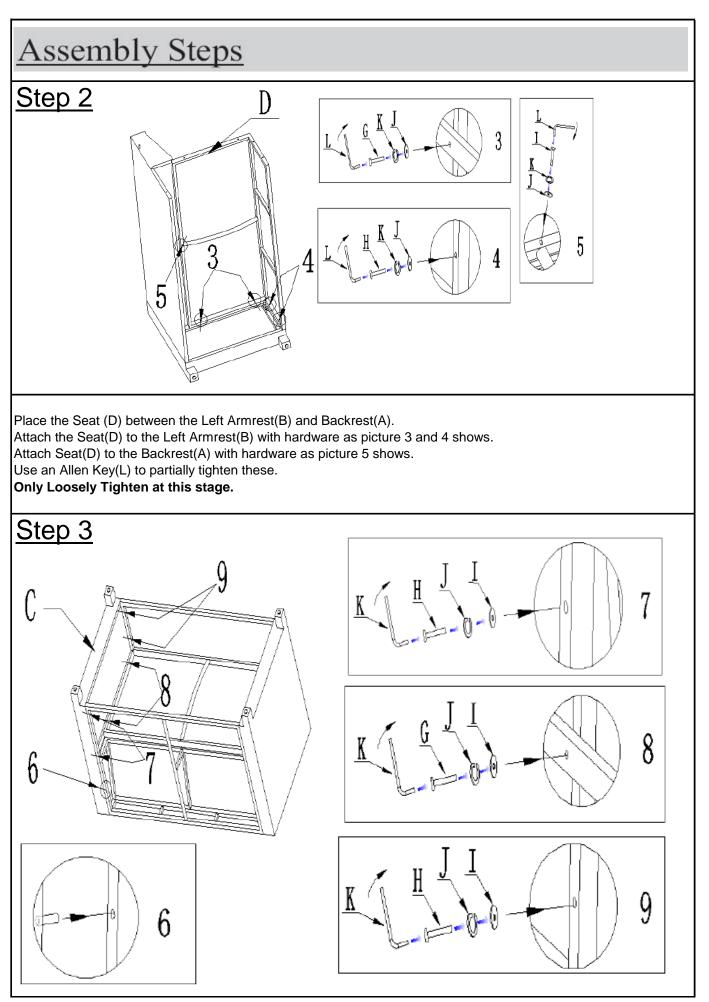

Page 1 OF 16

Page 4 OF 16

Place the Right Armrest (C) against the Backrest(A) and the Seat(D). Make the metal rod on Backrest(A) insert into the MOUNTING POSITIONs of Right Armrest( C) as picture 6 shows.

Attach the Backrest (A) to the Righ Armrest(C) with hardware as picture 7 shows.

Attach the Seat(D) to the Right Armrest(C) with hardware as picture 8 and 9 shows.

Use an Allen Key(L) to partially tighten these.

Page 10 OF 16

Place the Right Armrest (C) against the Backrest(A) and Seat(D).

Make the metal rod on the Backrest(A) insert into the MOUNTING POSITIONs of the Right Armrest(C) as picture 5 shows.

Attach the Right Armrest(C) to Backrest(A) with hardware as picture 6 shows.

Attach the Right Armrest(C) to Seat(D) with hardware as picture 7 and 8 shows.

Use an Allen Key(K) to partially tighten these.

Only Loosely Tighten at this stage.

Page 13 OF 16

Tighten all Bolts completely, put the Plastic Cap(E)to cover the Bolt heads.