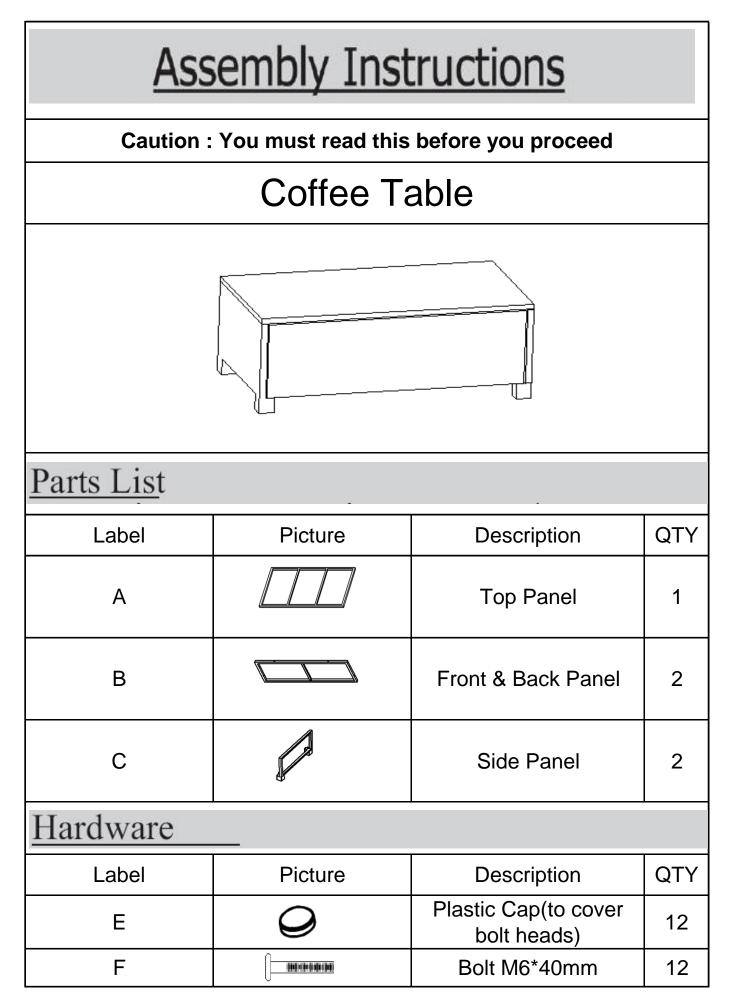

Only Loosely Tighten at this stage.

| Hardware                                                                                                                                                                                                                                                         |         |                                  |     |
|------------------------------------------------------------------------------------------------------------------------------------------------------------------------------------------------------------------------------------------------------------------|---------|----------------------------------|-----|
| Label                                                                                                                                                                                                                                                            | Picture | Description                      | QTY |
| F                                                                                                                                                                                                                                                                | 0       | Plastic Cap(to cover bolt heads) | 13  |
| G                                                                                                                                                                                                                                                                |         | Bolt M6*40mm                     | 5   |
| н                                                                                                                                                                                                                                                                |         | Bolt M6*45mm                     | 9   |
| I                                                                                                                                                                                                                                                                | 0       | Washer Ring                      | 13  |
| J                                                                                                                                                                                                                                                                | Q       | Spring Washer<br>Ø16*2mm(TH)     | 13  |
| К                                                                                                                                                                                                                                                                |         | Allen Wrench                     | 1   |
| Assembly Preparation                                                                                                                                                                                                                                             |         |                                  |     |
| Before Beginning<br>Assembly:                                                                                                                                                                                                                                    |         |                                  |     |
| <ul> <li>Read instructions, cover to cover-</li> <li>Have 2 adults on hand for assembly-</li> <li>Do not assemble on flooring or carpet-</li> <li>Assemble on a clean non-marring surface (packing foam)-</li> <li>Save all packaging until finished-</li> </ul> |         |                                  |     |