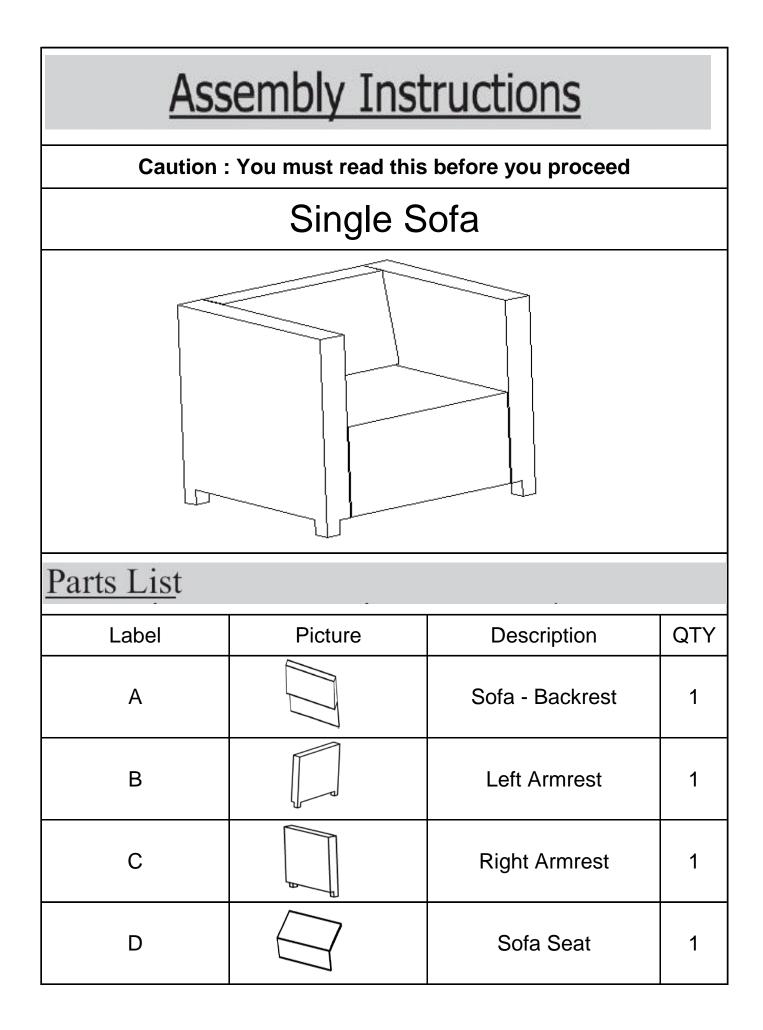

Page 1 OF 16







Page 4 OF 16

Place the Right Armrest (C) against the Backrest(A) and the Seat(D). Make the metal rod on Backrest(A) insert into the MOUNTING POSITIONs of Right Armrest( C) as picture 6 shows.

Attach the Backrest (A) to the Righ Armrest(C) with hardware as picture 7 shows.

Attach the Seat(D) to the Right Armrest(C) with hardware as picture 8 and 9 shows.

Use an Allen Key(L) to partially tighten these.

Only Loosely Tighten at this stage.







| Hardware                                                                                                                                                                                                                                                         |         |                                  |     |
|------------------------------------------------------------------------------------------------------------------------------------------------------------------------------------------------------------------------------------------------------------------|---------|----------------------------------|-----|
| Label