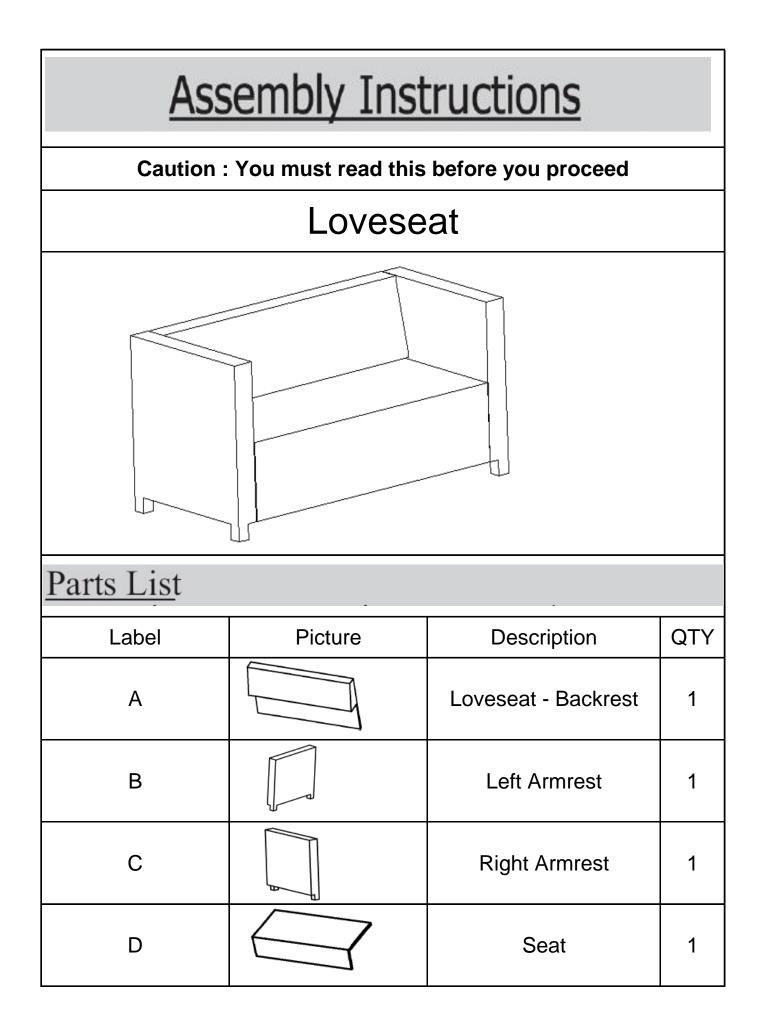

Page 1 OF 16

Page 4 OF 16

Place the Right Armrest (C) against the Backrest(A) and the Seat(D). Make the metal rod on Backrest(A) insert into the MOUNTING POSITIONs of Right Armrest( C) as picture 6 shows.

Attach the Backrest (A) to the Righ Armrest(C) with hardware as picture 7 shows.

Attach the Seat(D) to the Right Armrest(C) with hardware as picture 8 and 9 shows.

Use an Allen Key(L) to partially tighten these.