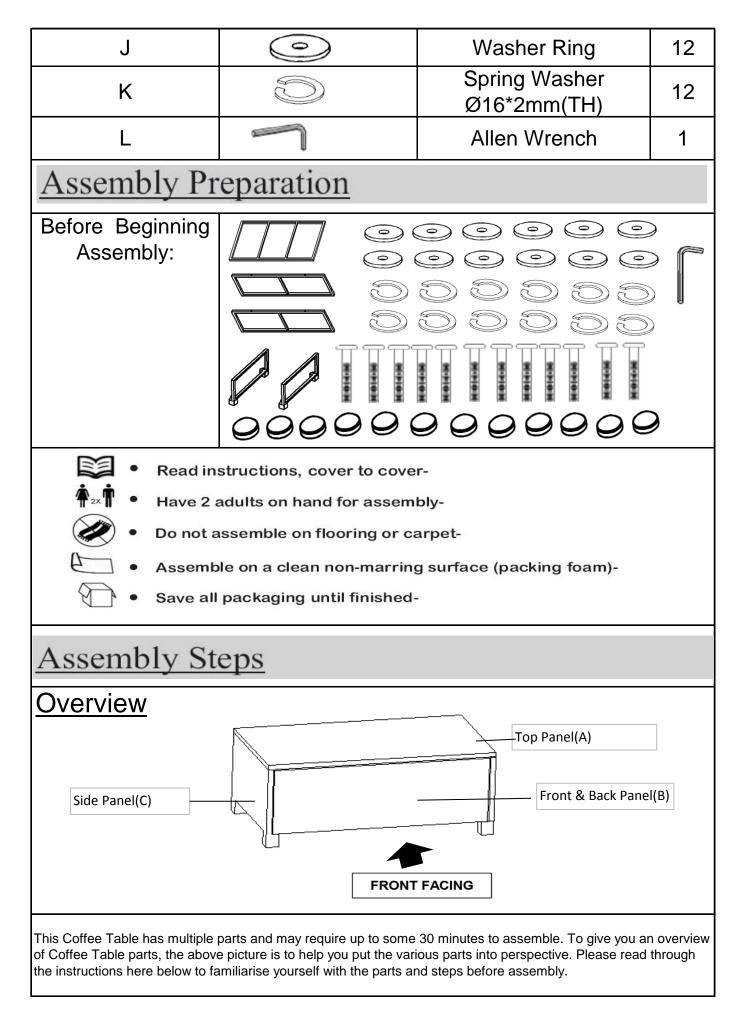

Only Loosely Tighten at this stage.

| Hardware                                                                                                                                                                                                                                                         |         |                                  |     |
|------------------------------------------------------------------------------------------------------------------------------------------------------------------------------------------------------------------------------------------------------------------|---------|----------------------------------|-----|
| Label                                                                                                                                                                                                                                                            | Picture | Description                      | QTY |
| F                                                                                                                                                                                                                                                                | 0       | Plastic Cap(to cover bolt heads) | 13  |
| G                                                                                                                                                                                                                                                                |         | Bolt M6*40mm                     | 5   |
| н                                                                                                                                                                                                                                                                |         | Bolt M6*45mm                     | 9   |
| I                                                                                                                                                                                                                                                                | 0       | Washer Ring                      | 13  |
| J                                                                                                                                                                                                                                                                | Q       | Spring Washer<br>Ø16*2mm(TH)     | 13  |
| К                                                                                                                                                                                                                                                                |         | Allen Wrench                     | 1   |
| Assembly Preparation                                                                                                                                                                                                                                             |         |                                  |     |
| Before Beginning<br>Assembly:                                                                                                                                                                                                                                    |         |                                  |     |
| <ul> <li>Read instructions, cover to cover-</li> <li>Have 2 adults on hand for assembly-</li> <li>Do not assemble on flooring or carpet-</li> <li>Assemble on a clean non-marring surface (packing foam)-</li> <li>Save all packaging until finished-</li> </ul> |         |                                  |     |