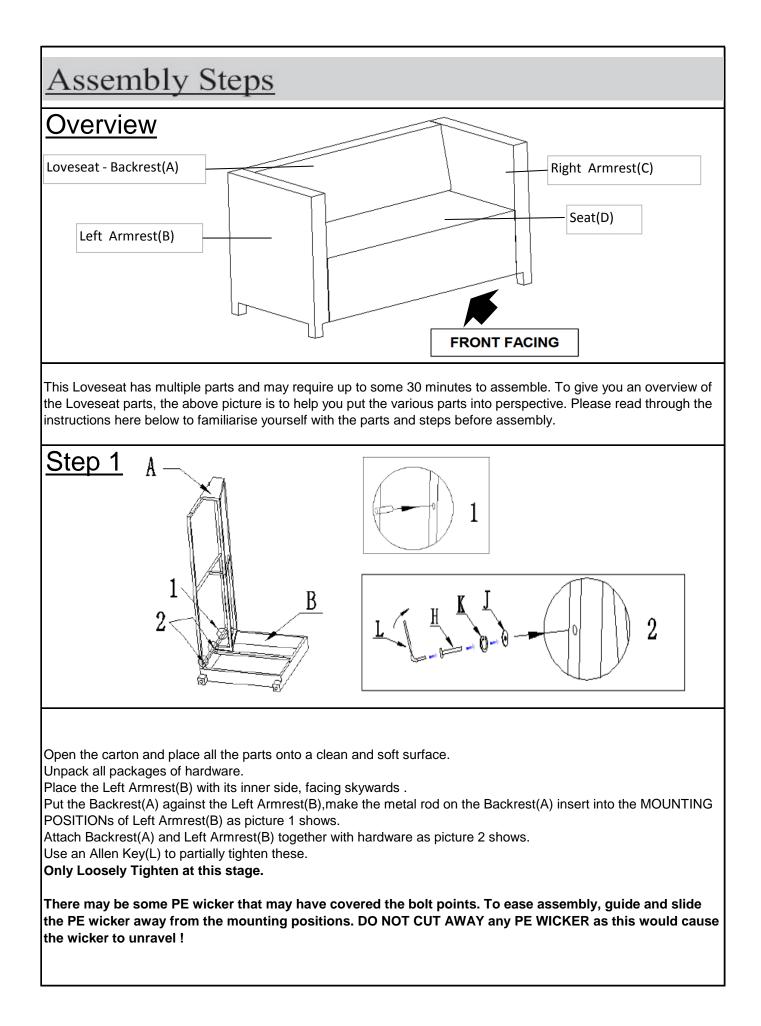

Page 10 OF 16

Place the Right Armrest (C) against the Backrest(A) and Seat(D).

Make the metal rod on the Backrest(A) insert into the MOUNTING POSITIONs of the Right Armrest(C) as picture 5 shows.

Attach the Right Armrest(C) to Backrest(A) with hardware as picture 6 shows.

Attach the Right Armrest(C) to Seat(D) with hardware as picture 7 and 8 shows.

Use an Allen Key(K) to partially tighten these.

Only Loosely Tighten at this stage.

Page 13 OF 16

Tighten all Bolts completely, put the Plastic Cap(E)to cover the Bolt heads.