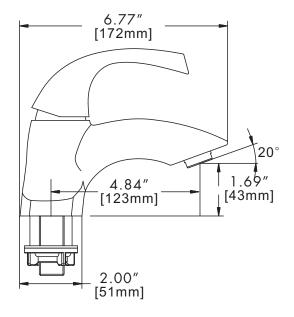

# DIMENSIONS: NOTE: 1. All dimensions are in inches (millimeters) unless otherwise specified and are subject to change without notice.

| Architect/Engineer Approval Space: |
|------------------------------------|
|------------------------------------|