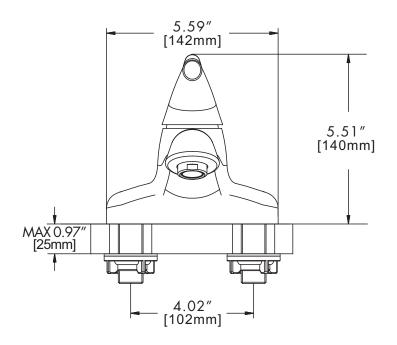

# DIMENSIONS: NOTE: 1. All dimensions are in inches (millimeters) unless otherwise specified and are subject to change without notice.

| Architect/Engineer Approval Space: |
|------------------------------------|
|------------------------------------|