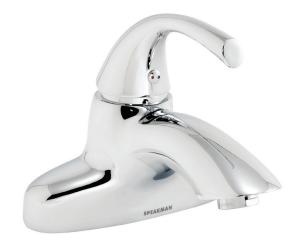

# **SPEAKMAN**<sup>®</sup> SB-2111-E

## Rive Single Lever Faucet

### **FEATURES**:

- Lead-free brass construction
- Sculpted lever handle
- 1.2 gpm (4.5 L/min) flow rate
- Ceramic cartridge