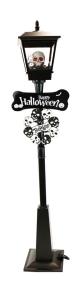

Awaken the spirit of Halloween with this unique musical lamp post from Haunted Hill Farm. You and your guests will be spellbound as orange beads cascade over a gruesome skull scene. White LED lights illuminate the flurry of polyfoam beads as blood-curdling music plays along. Plus, the skull's eyes light up red! Scary directional signs decorate the post and add to the fun. Place it on your porch, walkway, driveway, or anywhere else in your yard to create a one-of-a-kind frightful display everyone will love.

- Musical lamp post from Haunted Hill Farm
- Decorated with scary signs for added fun
- Orange beads cascade over a gruesome skull scene
- Spooky music plays from built-in speaker
- Generous 16.4-ft. power cord length for easy placement

| Model           | Description                     | UPC          |
|-----------------|---------------------------------|--------------|
| FSSLSK071A-BLK1 | 71-In. Gruesome Skull Lamp Post | 192487240342 |