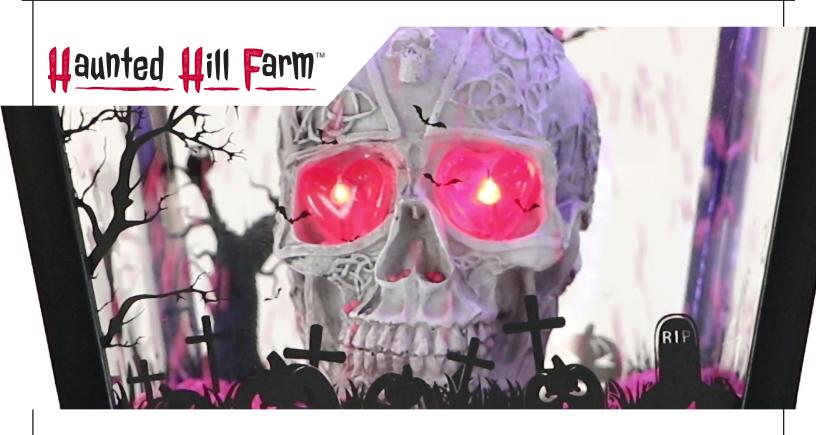

Awaken the spirit of Halloween with this unique musical lamp post from Haunted Hill Farm. You and your guests will be spellbound as orange beads cascade over a gruesome skull scene. White LED lights illuminate the flurry of polyfoam beads as blood-curdling music plays along. Plus, the skull's eyes light up red! Scary directional signs decorate the post and add to the fun. Place it on your porch, walkway, driveway, or anywhere else in your yard to create a one-of-a-kind frightful display everyone will love.

- Musical lamp post from Haunted Hill Farm
- Decorated with scary signs for added fun
- Orange beads cascade over a gruesome skull scene
- Spooky music plays from built-in speaker
- Generous 16.4-ft. power cord length for easy placement