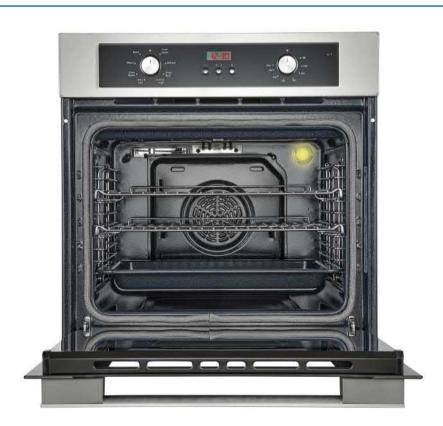

DESIGNED FOR BUILT-IN MOUNTING

**8 OVEN FUNCTIONS** 

TURBO TRUE EUROPEAN CONVECTION

2.5 CU. FT. CAPACITY

TRIPLE LAYER GLASS DOOR

CAVITY COOLING VENTILATION SYSTEM

AUTO-OFF FEATURE

DRIP PAN INCLUDED

| Vent Style | Cavity Cooling Oven Ventilation                        |
|------------|--------------------------------------------------------|
| Warranty   | 5-Year Limited Parts                                   |
| Additional | Baking Tray, 2 Racks,<br>Installation Kit, User Manual |