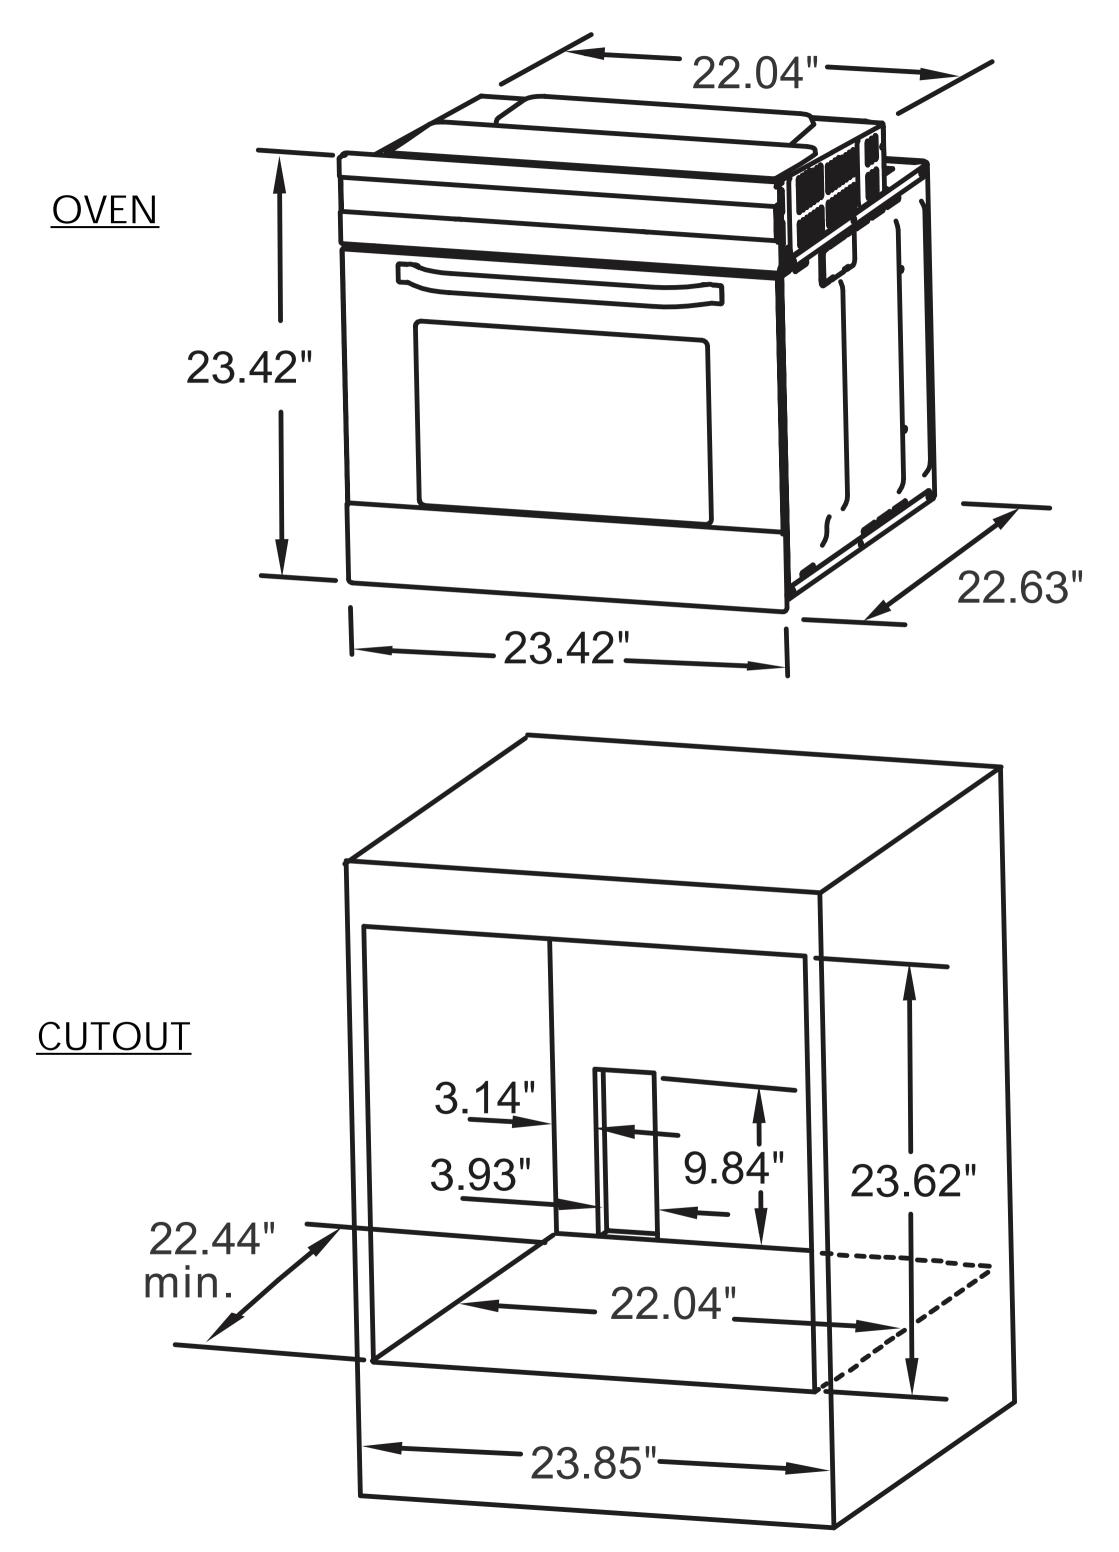

SEE PAGE 2 FOR DIMENSIONS

| Product Dimension | 24 Inches        |
|-------------------|------------------|
| Oven Capacity     | 2.5 cu. ft.      |
| Installation Type | Built-In         |
| Control Type      | Push Button Knob |
| Material          | Stainless Steel  |
| Electrical Rating | 240V / 60Hz      |

### DIMENSIONS

MODEL# COS-C51EIX

FOR MORE INFORMATION, PLEASE VISIT: WWW.COSMOAPPLIANCES.COM