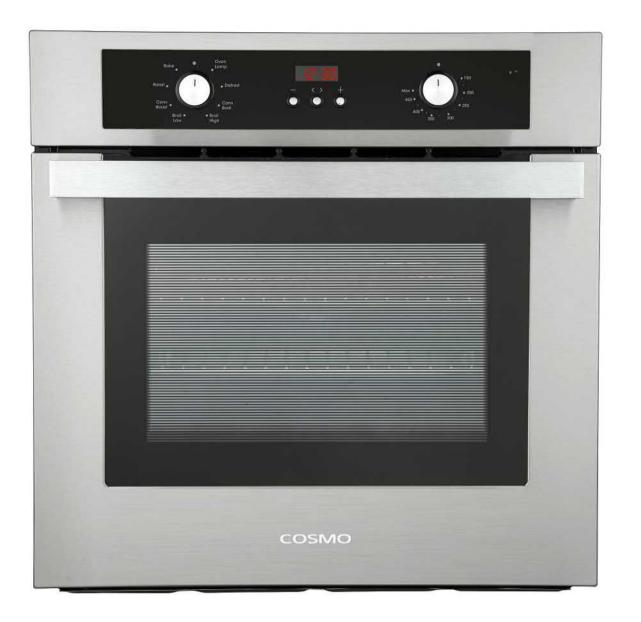

#### MODEL# COS-C51EIX

The perfect piece for any contemporary kitchen. C51EIX is a single electric oven powered by a cavity cooling ventilation system. 25-Watt interior light will illuminate your cooking experience.

DESIGNED FOR BUILT-IN MOUNTING

**8 OVEN FUNCTIONS** 

TURBO TRUE EUROPEAN CONVECTION

2.5 CU. FT. CAPACITY

TRIPLE LAYER GLASS DOOR

CAVITY COOLING VENTILATION SYSTEM

AUTO-OFF FEATURE

DRIP PAN INCLUDED