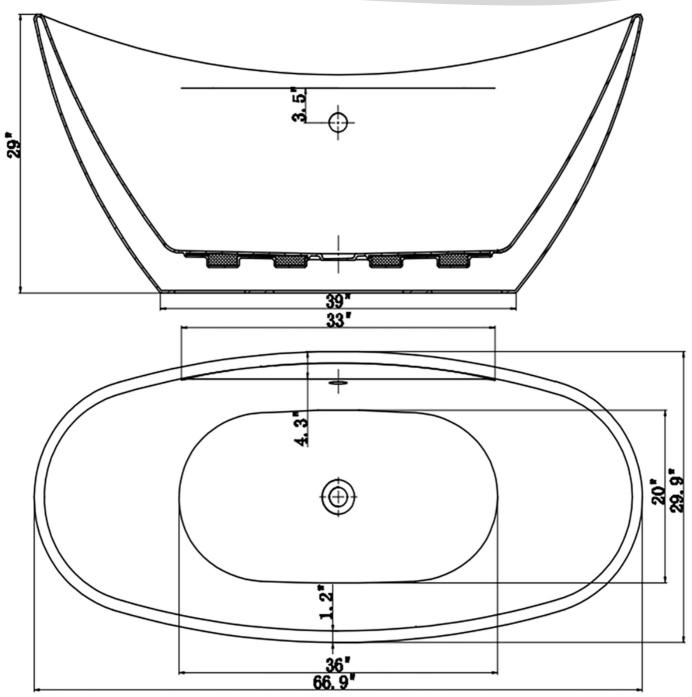

| Bath Tub Type       | Double Slipper            |
|---------------------|---------------------------|
| Overall Length      | 67 in.                    |
| Dimensions(in.)     | 66.9" L x 29.9" W x 29" H |
| Sitting Area        | 36" L x 20" W             |
| Overflow            | Yes                       |
| Depth From Overflow | 15.4"                     |
| Overflow Color      | Chrome                    |
| Drain Placement     | Center                    |
| Drain Color         | Chrome                    |

| Water Capacity (gallon)      | 50.7                          |
|------------------------------|-------------------------------|
| Material                     | Fiberglass                    |
| Finish                       | White                         |
| Coating                      | Acrylic                       |
| Adjustable Feet For Leveling | Yes                           |
| Drain Assembly Included      | Yes                           |
| Installation Type            | Freestanding                  |
| Certification                | US & Canada cUPC Certified    |
| Warranty                     | Limited 1-Year Parts Warranty |