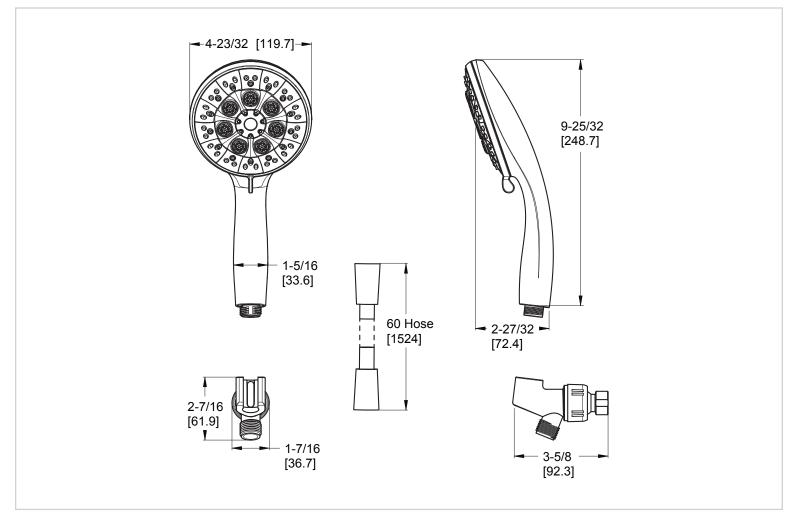

# Pfister

## Restore™

Handheld Shower with Customizable Spray

016-WS2-RSCC Finish(*CC*)



## Specifications

#### Features

- 1.8 GPM Flow Rate
- 60" Plastic Hose
- Easy to Clean Nozzles
- Shower Arm/Flange
  Not Included
- Brass Ball Joint
- Multi-Function Showerhead (3 Functions: Full Spray, Full Spray, Massage, and Restore™ Customizable Spray Technology)
- Pforever Warranty®

#### Code Compliance

Pfister products are designed and manufactured in compliance with the following standards and codes:

- IAPMO Certified
- CSA B125 Certified
- ASME A112.18.1
- CEC Compliant
- EPA WaterSense Certification 1.8 gpm, 6.8 L/Min
- ADA Compliant-ANSI A117.1 (Lever handles only)



### Dimensions