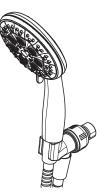

## Restore™

Handheld Shower with Customizable Spray

016-WS2-RSCC Finish(*CC*)

#### Features

- 1.8 GPM Flow Rate
- 60" Plastic Hose
- Easy to Clean Nozzles
- Shower Arm/Flange
  Not Included
- Brass Ball Joint
- Multi-Function Showerhead (3 Functions: Full Spray, Full Spray, Massage, and Restore™ Customizable Spray Technology)
- Pforever Warranty®