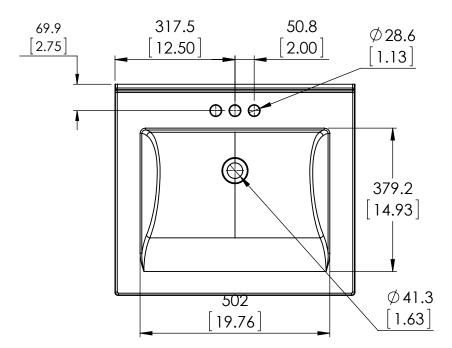

| ITEM TYPE | ITEM ID  | ITEM DESCRIPTION          | DRAWING<br>STATUS       |
|-----------|----------|---------------------------|-------------------------|
| FG        | HU25R-WH | Vtop Wave 25 x 22 V2 - FG | Approved for production |