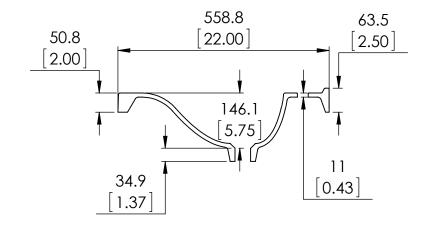

Bottom view

|     |     |          | ITEM:     | -                | A REV |
|-----|-----|----------|-----------|------------------|-------|
|     |     |          | NAME:     | Brinkhill 24in   |       |
| DWR | AEP | 10/21/19 |           |                  |       |
| REV | ING | 10/21/19 | MATERIAL: | Ochhan becen 4/4 |       |
| APR | R&D | 10/21/19 |           | Particle board   |       |

| ITEM TYPE | ITEM ID  | ITEM DESCRIPTION          | DRAWING<br>STATUS       |
|-----------|----------|---------------------------|-------------------------|
| FG        | HU25R-WH | Vtop Wave 25 x 22 V2 - FG | Approved for production |

| REV | CHANGE   | DATE     | APPROVAL    |
|-----|----------|----------|-------------|
| 0   | Released | 11/25/19 | E. SANDOVAL |









## PROPRIETARY AND CONFIDENTIAL

The information contained in this Drawing is the sole property of woodcrafters. Any reproduction in part or as a whole without the written permission of woodcrafters is prohibited.

| UNLESS OTHERWISE SPECIFIED |
|----------------------------|
| DIMENSIONS ARE IN MM.      |
| AND [INCHES]               |

TOLERANCES ARE + 3.175 [.125] - 3.175 [0.125] SCALE:1:10

|           | NAME        | DATE       |      |      |
|-----------|-------------|------------|------|------|
| DRAWN     | O. Razo     | 11/25/2019 |      |      |
| CHECKED   | E. SANDOVAL | 11/25/2019 |      |      |
| ENG APPR. | W. Amaya    | 11/25/2019 | SIZE | DWG. |
| MFG APPR. | A. Casiano  | 11/25/2019 | Α    |      |

|    | Wood Crafters | ®         |
|----|---------------|-----------|