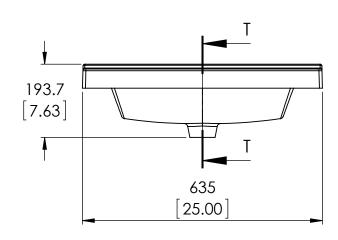

| ITEM TYPE | ITEM ID  | ITEM DESCRIPTION          | DRAWING<br>STATUS       |
|-----------|----------|---------------------------|-------------------------|
| FG        | HU25R-WH | Vtop Wave 25 x 22 V2 - FG | Approved for production |