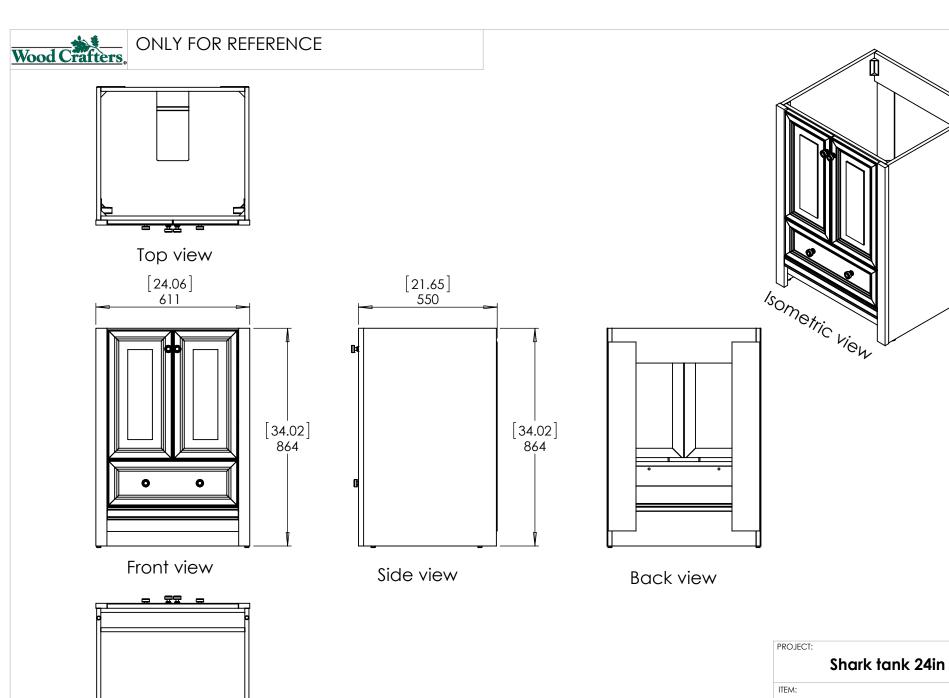

Bottom view

|     |     |          | ITEM:     | -                | A REV |
|-----|-----|----------|-----------|------------------|-------|
|     |     |          | NAME:     | Brinkhill 24in   |       |
| DWR | AEP | 10/21/19 |           |                  |       |
| REV | ING | 10/21/19 | MATERIAL: | Ochhan becen 4/4 |       |
| APR | R&D | 10/21/19 |           | Particle board   |       |