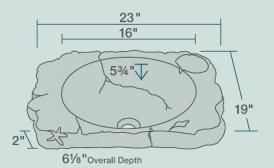

23" x 19" x 6 1/8" Topmount Installation Antique Patina Finish Center Drain One-Piece Construction Lifetime Warranty

**Features** 