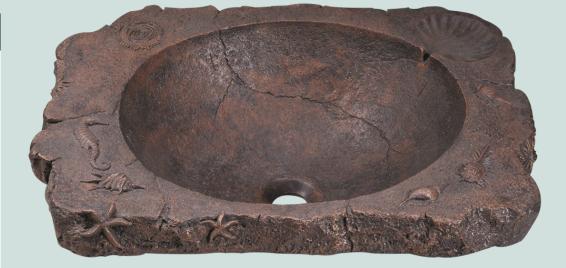

## 960 Drop-In Sink

## **Bronze**

Our uniquely designed bronze sinks will add an element of art to any décor. Each bronze sink comes with a beautifully aged patina that will make your sink easy to care for. Our sinks are solid all the way through, giving you a strong product that will last a lifetime. Each sink is covered by a limited lifetime warranty. All undermount sinks come with a cardboard cutout template and mounting hardware.

23" x 19" x 6 1/8" Topmount Installation Antique Patina Finish Center Drain One-Piece Construction Lifetime Warranty

**Features** 