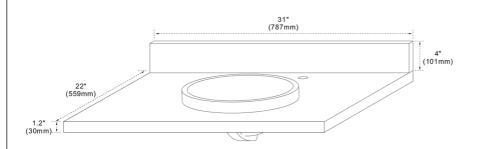

#### **FEATURES**

- 1. Single 18" round topmount sink cutout;
- 2. Single facet hole;
- 3. 4" height backsplash included;
- 4. Thickness laminated to 1.2"

### **TOP COLORS/FINISHES**

WM - Natural White Carrara marble; BG - Natural Black Galaxy Granite; GY Natural Grey Granite; WE - White Engineer Quartz