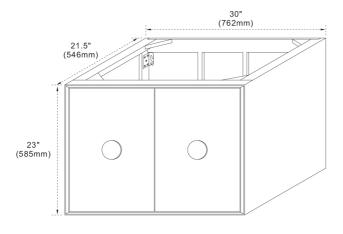

# **FEATURES**

- 1. Solid wood and Plywood;
- 2. Two soft closing doors;
- 3. One interior drawer;
- 4. Dovetail construction drawer;

# **COLORS/FINISHES**

AB - Aqua Blue; WH - Pure White

NOTE: SINK STYLE, SHAPE, FAUCET HOLES, CUTOUT ON TOP, VANITY MAY VARY FROM THE PICTURE ABOVE. INSTRUCTIONAL PURPOSE ONLY.