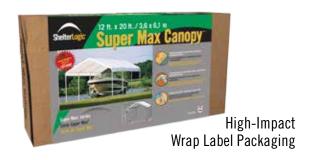

# SUPER MAX<sup>™</sup> Canopy Series SUPER MAX<sup>™</sup> Canopy 12 x 20 ft./ 3,7 x 6,1 m

### **Packaging Specifications:**

- Container qty: 286
- Total weight: 153.8 lbs. / 69,8 kg
- Box dimensions:
   41.3 x 22.4 x 11.6 in.
   105 x 57 x 29.5 cm

**Great For:** Backyard patios, vehicles, boat docks, vendor, corporate and special events, seasonal shade and protection.