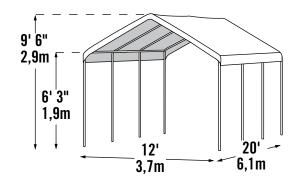

# SUPER MAX<sup>™</sup> Canopy Series SUPER MAX<sup>™</sup> Canopy 12 x 20 ft./ 3,7 x 6,1 m

## **Model #25773**