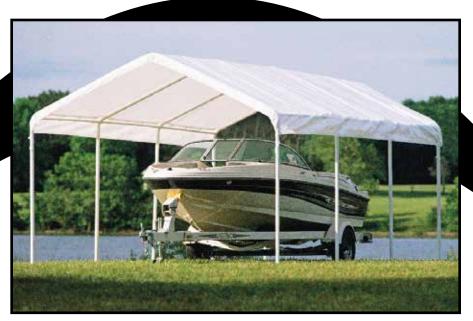

# SUPER MAX<sup>™</sup> Canopy Series SUPER MAX<sup>™</sup> Canopy 12 x 20 ft./ 3,7 x 6,1 m

### **Best Built Industrial Grade Canopy - Shelter Solution.**

HIGH GRADE STEEL FRAME - Heavy duty 2 in. / 5,1 cm diameter steel frame with a premium powder coat finish resists chipping, peeling, rust and corrosion.

### **Packaging Specifications:**

- Container qty: 286
- Total weight: 153.8 lbs. / 69,8 kg
- Box dimensions:
   41.3 x 22.4 x 11.6 in.
   105 x 57 x 29.5 cm

**Great For:** Backyard patios, vehicles, boat docks, vendor, corporate and special events, seasonal shade and protection.