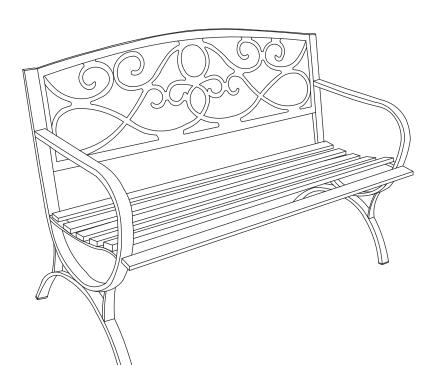

## Assembly Instructions

DY03338V1-M21 STEEL BENCH SCROLL BLK

|     |                     |            | Omiz       |
|-----|---------------------|------------|------------|
| NO. | DESCRIPTION         | PARTS LIST | QTY<br>PCS |
| Α   | LEFT LEG            | R          | 1          |
| В   | RIGHT LEG           | R          | 1          |
| С   | BACK                |            | 1          |
| D   | SEAT                |            | 6          |
| Е   | BOLT<br>L 39/50"    |            | 12         |
| F   | B0LT<br>L2-4/25"    | 0          | 4          |
| G   | WASHER              | 0          | 16         |
| Н   | SCREW CAPS          |            | 16         |
| I   | HEXAGONAL<br>WRENCH |            | 1          |

DO NOT RETURN THIS PRODUCT TO THE STORE FOR MISSING PARTS OR QUESTIONS TO THIS PRODUCT PLEASE EMAIL US AT: aftersales@widetop.cn

Tips:Part A and Part B is different.
This Park bench would fail to be assembled if the Part A and Part B are switched opposite. Please switch Part A and Part B and re-assemble them if you fail to assembling.