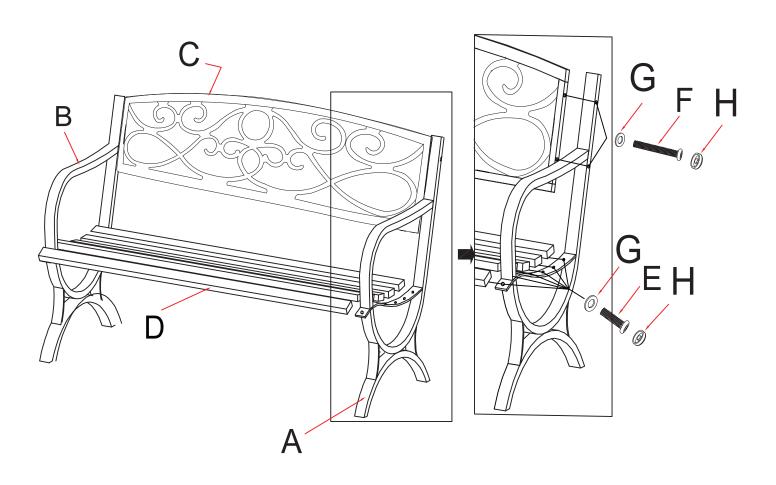

## Assembly Instructions

DY03338V1-M21 STEEL BENCH SCROLL BLK

|     |                     |            | Omiz       |
|-----|---------------------|------------|------------|
| NO. | DESCRIPTION         | PARTS LIST | QTY<br>PCS |
| Α   | LEFT LEG            | R          | 1          |
| В   | RIGHT LEG           | R          | 1          |
| С   | BACK                |            | 1          |
| D   | SEAT                |            | 6          |
| Е   | BOLT<br>L 39/50"    |            | 12         |
| F   | B0LT<br>L2-4/25"    | 0          | 4          |
| G   | WASHER              | 0          | 16         |
| Н   | SCREW CAPS          |            | 16         |
| I   | HEXAGONAL<br>WRENCH |            | 1          |

DO NOT RETURN THIS PRODUCT TO THE STORE FOR MISSING PARTS OR QUESTIONS TO THIS PRODUCT PLEASE EMAIL US AT: aftersales@widetop.cn

Tips:Part A and Part B is different.
This Park bench would fail to be assembled if the Part A and Part B are switched opposite. Please switch Part A and Part B and re-assemble them if you fail to assembling.