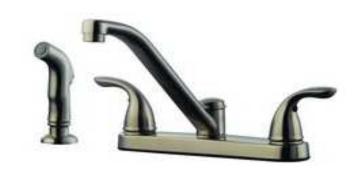

# **Ashland Low Arch Kitchen Faucet**

## **Specifications**

Flow Rate (GPM) 1.9 GPM @ 60 psi

Material Content AB1953 platform hybrid body with zinc handle

Pop-Up Drain N/A
Spout Reach 8-9/16"
Cartridge Ceramic disk

Lever Handle Operation (1/4) quarter turn stop
Installation Type 3-hole, 8" center mount

**Sprayer** ABS side pull-out sprayer (48" soft hose)