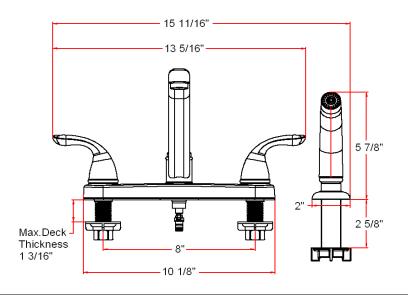

## **Dimensions**

## **Specifications**

Flow Rate (GPM) 1.9 GPM @ 60 psi

Material Content AB1953 platform hybrid body with zinc handle

Pop-Up Drain N/A
Spout Reach 8-9/16"
Cartridge Ceramic disk

Lever Handle Operation (1/4) quarter turn stop
Installation Type 3-hole, 8" center mount