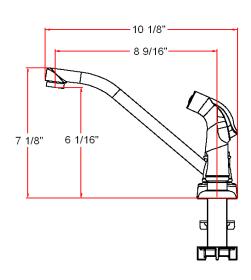

## **Dimensions**

## **Specifications**

Flow Rate (GPM) 1.9 GPM @ 60 psi

Material Content AB1953 platform hybrid body with zinc handle

Pop-Up Drain N/A
Spout Reach 8-9/16"
Cartridge Ceramic disk

Lever Handle Operation (1/4) quarter turn stop
Installation Type 3-hole, 8" center mount