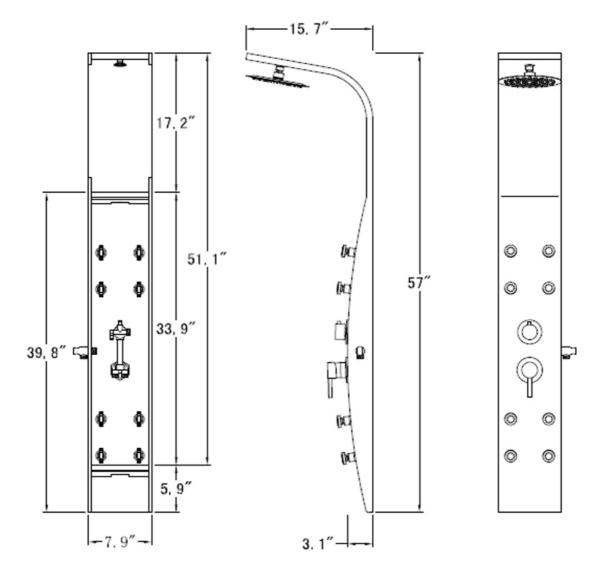

**Shower Panel** 

| Connection              | Standard 1/2" Hose   |
|-------------------------|----------------------|
| Overall Height(in.)     | 57"                  |
| Dimensions(in.)         | 57"H x 7.9"W x 3.1"D |
| Handle Type             | Lever                |
| Simultaneously Function | No                   |
| Hose Length             | 59.06                |
| No. of Body Jets        | 8                    |
| Adjustable Showerhead   | YES                  |
| Tub Spout               | No                   |

| Thermostatic Control | No                            |
|----------------------|-------------------------------|
| Material             | Stainless Steel               |
| Finish               | Black Painted Stainless Steel |
| Integrated Shelf     | No                            |
| Flow Rate (GPM)      | 2.5                           |
| Easy connect         | Yes                           |
| Installation Type    | Wall Mount                    |
| Certification        | US & Canada cUPC Certified    |
| Warranty             | Limited 1-Year Parts Warranty |