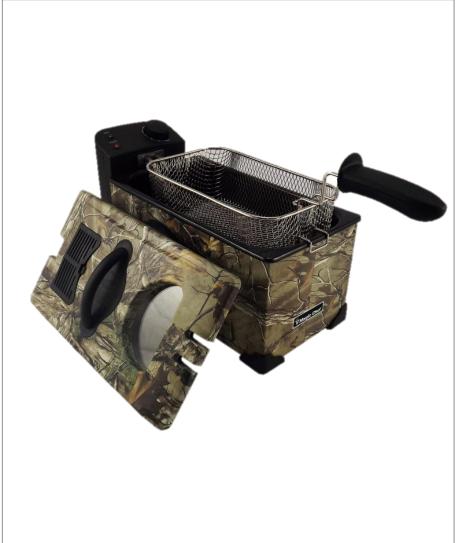

### Features

- Adjustable temperature control from 100° to 375° ensures perfectly fried food
- Removable stainless steel heating element for easy cleaning
- Removable enameled pot with fill line indicator to pour the correct amount of oil
- Built-in viewing window in lid to monitor your food
- Cool-touch foldable basket handle to safely operate
- Magnetic detachable plug for trouble-free storage
- Power and ready indicator lights let you know when to drop the food in
- Authentic Realtree Xtra camo pattern