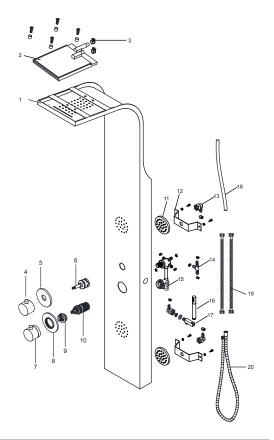

# PARTS LIST

| Component no. | Component                  | Material |
|---------------|----------------------------|----------|
| 1             | body                       | s/s      |
| 2             | nead shower with water fal | ABS      |
| 3             | clip                       | s/s      |
| 4             | knob                       | zinc     |
| 5             | knob plate cover           | brass    |
| 6             | function cartridge         | ABS      |
| 7             | handle                     | zinc     |
| 8             | handle plate cover         | brass    |
| 9             | valve cap                  | ABS      |
| 10            | thermostatic cartridge     | ABS      |
| 11            | bodyjets                   | brass    |
| 12            | fixing bar                 | s/s      |
| 13            | one way joint              | ABS      |
| 14            | three way joint            | ABS      |
| 15            | faucet                     | brass    |
| 16            | hand shower                | ABS      |
| 17            | hand shower holder         | ABS      |
| 18            | pvc hose                   | PVC      |
| 19            | braided hose               | s/s      |
| 20            | flexible hose              | s/s      |