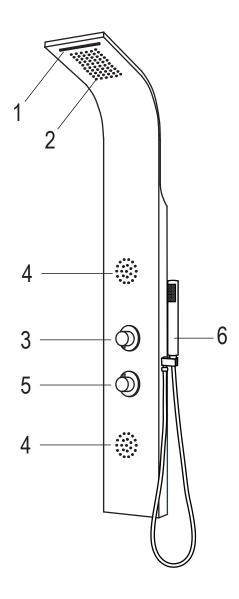

- 1. Waterfall
- 2. Shower Head
- 3. Diverter
- 4. Body Jets
- 5. Mixer
- 6. Hand Shower