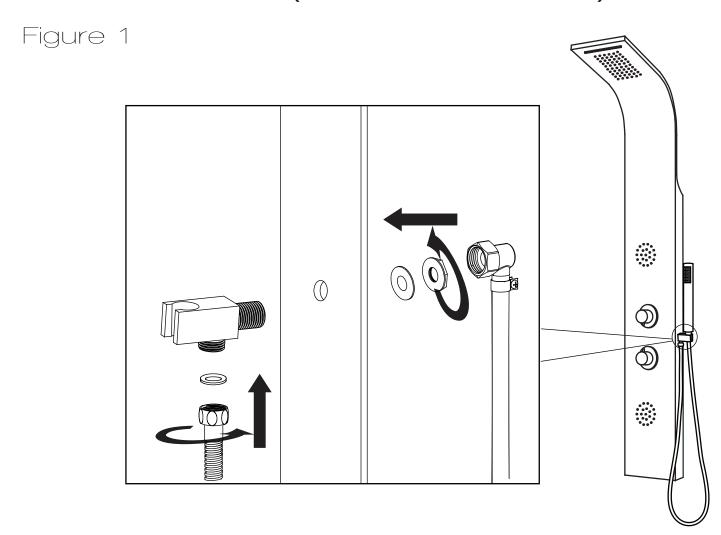

## INSTALLATION (HANDSHOWER)

- **Step 1A** Insert the shower wand holder through the pre-drilled hole on the shower panel.
- **Step 1B** Install the water supply hose for the shower wand onto the holder, as shown.
- **Step 1C** Make sure all O-rings are inserted to prevent leakage.
- **Step 1D** Once the shower panel is fully installed and hung on the bracket, you can install the shower wand hose to the holder connection.

# INSTALLATION (HANDSHOWER)

Figure 2

**Step 2A** Finally, install the shower wand to the hose, as shown.