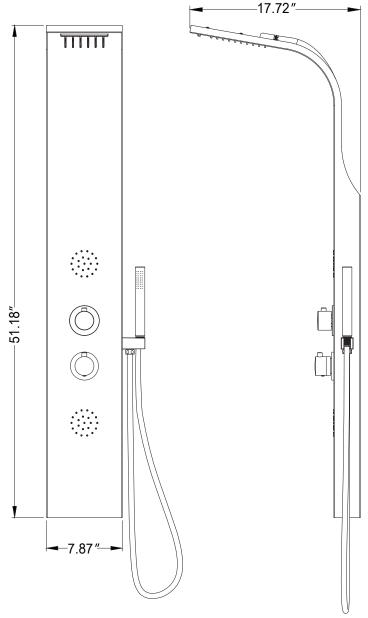

## SPEC DRAWING

Perfection is our Tradition™

### VANZER

SP-AZ037

Material: Stainless Steel

Finish: Brushed

Handles: 2 Jets: 2

Shower: 4.095" x 5.827"

Sprayer: 60" reach Weight: 14.96 lbs

Height: 51.18"
Supply: 1/2" connections

Flow: 2.5 gpm