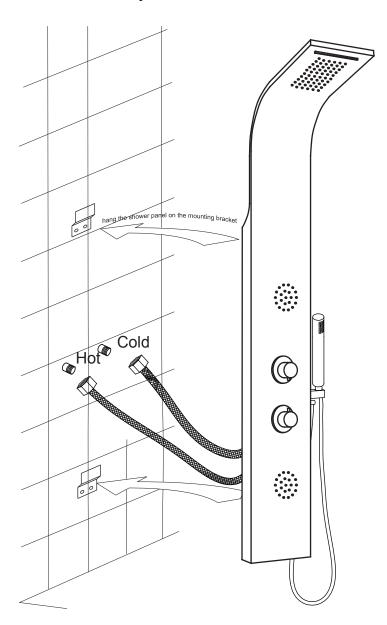

# INSTALLATION (WALL MOUNTING)

Figure 4

- **Step 4A** Screw the cold and hot water hose from the shower panel to the supply lines in the wall.
- **Step 4B** Carefully hang the shower panel on the secured mounting brackets as shown in Figure 4.