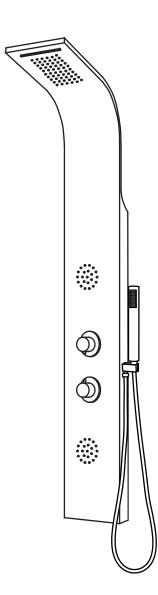

- 1. Waterfall
- 2. Shower Head
- 3. Diverter
- 4. Body Jets
- 5. Mixer
- 6. Hand Shower