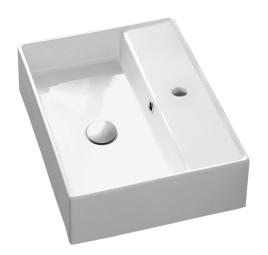

#### **Material**

White ceramic bathroom sink.

### Installation

- Wall mount installation.
- Vessel / above-counter installation.

## **Configurations**

- Single Hole.
- Three Hole (8-inch centers).