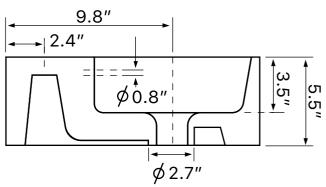

## **Technical Information**

Bowl type: Single

Installation: Wall mounted

Vessel

Bowl dimensions: Length: 19.64"

Width: 10.1" Depth: 3.54"

Drain hole: 1.75"
Faucet hole: 1.38"
Hole configurations: 1, 3
Weight: 30 lbs