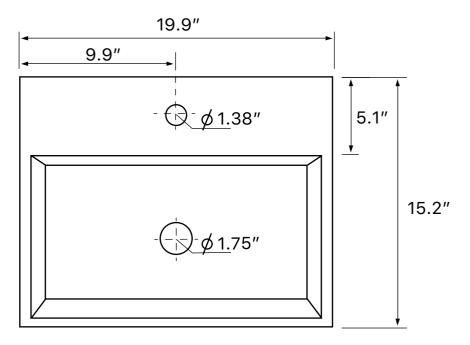

## **Technical Information**

Bowl type: Single

Installation: Wall mounted

Vessel

Bowl dimensions: Length: 19.64"

Width: 10.1" Depth: 3.54"

Drain hole: 1.75"
Faucet hole: 1.38"
Hole configurations: 1, 3
Weight: 30 lbs