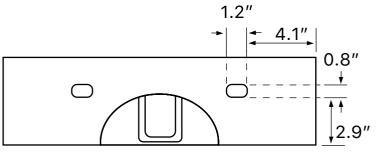

### Installation

- Wall mount installation.
- Vessel / above-counter installation.

## **Configurations**

- Single Hole.
- Three Hole (8-inch centers).