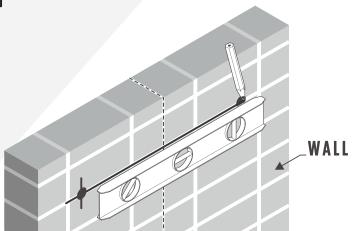

#### MIRROR INSTALLATION INSTRUCTION

 Measure the distance between the brakets on the back of the mirror

Mark the measured distance on the wall using a level

Once position is marked, drill 2 holes and insert anchors if stud is not available