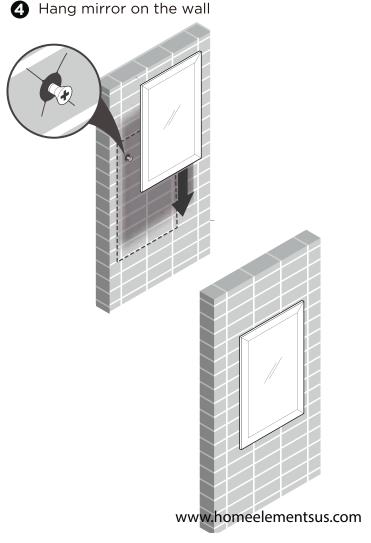

#### MIRROR INSTALLATION INSTRUCTION

 Measure the distance between the brakets on the back of the mirror

Mark the measured distance on the wall using a level

Once position is marked, drill 2 holes and insert anchors if stud is not available