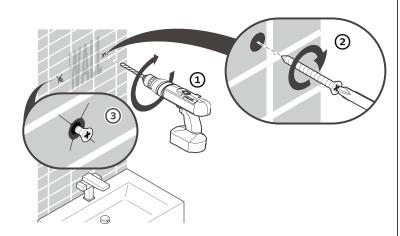

#### MIRROR INSTALLATION INSTRUCTION

 Measure the distance between the brakets on the back of the mirror

Mark the measured distance on the wall using a level

Once position is marked, drill 2 holes and insert anchors if stud is not available

IMPORTANT:

CONSULT AN EXPERT FOR THE PROPER SCREWS/BOLTS TO USE WHEN ATTACHING TO VARIOUS WALL CONSTRUCTIONS. SCREWS PROVIDED **DO NOT ATTACH** TO ALL WALL CONSTRUCTION TYPES.