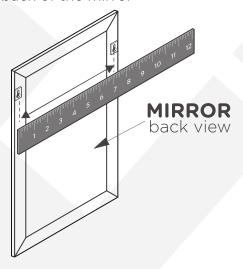

#### MIRROR INSTALLATION INSTRUCTION

 Measure the distance between the brakets on the back of the mirror

Mark the measured distance on the wall using a level

Once position is marked, drill 2 holes and insert anchors if stud is not available

IMPORTANT:

CONSULT AN EXPERT FOR THE PROPER SCREWS/BOLTS TO USE WHEN ATTACHING TO VARIOUS WALL CONSTRUCTIONS. SCREWS PROVIDED **DO NOT ATTACH** TO ALL WALL CONSTRUCTION TYPES.