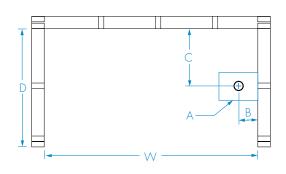

#### **DIMENSIONS**

| Specifications                  | inches      |  |  |
|---------------------------------|-------------|--|--|
| Width: Overall / Net            | 60          |  |  |
| Depth: Overall / Net            | 31 1/4 / 30 |  |  |
| Height: Overall / Net           | 16 ½ / 15   |  |  |
| Enclosure Opening               | -           |  |  |
| Skirt Height                    | 15          |  |  |
| Drain Rough-In (from Back Wall) | 14 1/4      |  |  |
| Drain Rough-In (from Side Wall) | 2 7/8       |  |  |
| Drain: Diameter / Clearance     | 2 / 1/2     |  |  |

#### FRAMING DIMENSIONS inches

| Туре   | <b>D</b><br>Depth | <b>W</b><br>Width | <b>H</b><br>Height | Α       | В          | С      |
|--------|-------------------|-------------------|--------------------|---------|------------|--------|
| Alcove | 31 1/4            | 60                | 16                 | Box Out | 2 <b>%</b> | 14 1/4 |