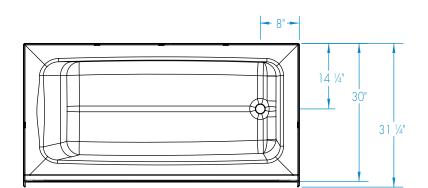

#### **DIMENSIONS**

| Specifications                  | inches      |  |  |
|---------------------------------|-------------|--|--|
| Width: Overall / Net            | 60          |  |  |
| Depth: Overall / Net            | 31 1/4 / 30 |  |  |
| Height: Overall / Net           | 16 ½ / 15   |  |  |
| Enclosure Opening               | -           |  |  |
| Skirt Height                    | 15          |  |  |
| Drain Rough-In (from Back Wall) | 14 1/4      |  |  |
| Drain Rough-In (from Side Wall) | 2 7/8       |  |  |
| Drain: Diameter / Clearance     | 2 / 1/2     |  |  |

#### FRAMING DIMENSIONS inches

| Туре   | <b>D</b><br>Depth | <b>W</b><br>Width | <b>H</b><br>Height | Α       | В          | С      |
|--------|-------------------|-------------------|--------------------|---------|------------|--------|
| Alcove | 31 1/4            | 60                | 16                 | Box Out | 2 <b>%</b> | 14 1/4 |