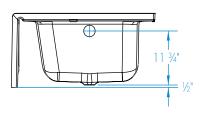

#### SUMP DATA

| Top of Drain to<br>Bottom of Overflow | Capacity<br>to Overflow<br>gal | Min. Operating    | WIDTH @ centerline |             | DEPTH @ centerline |             |
|---------------------------------------|--------------------------------|-------------------|--------------------|-------------|--------------------|-------------|
|                                       |                                | Capacity —<br>gal | Тор                | Bottom      | Тор                | Bottom      |
| 9 7/8                                 | 37                             | -                 | 51 <b>½</b>        | 45 <b>½</b> | 22 1/4             | 20 <b>½</b> |