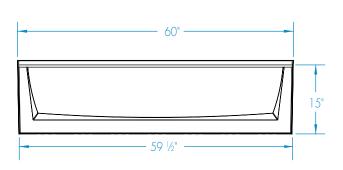

60 x 30 x 15 inches

#### **DIMENSIONS**

| Specifications                  | inches      |  |  |
|---------------------------------|-------------|--|--|
| Width: Overall / Net            | 60          |  |  |
| Depth: Overall / Net            | 31 1/4 / 30 |  |  |
| Height: Overall / Net           | 16 ½ / 15   |  |  |
| Enclosure Opening               | -           |  |  |
| Skirt Height                    | 15          |  |  |
| Drain Rough-In (from Back Wall) | 14 1/4      |  |  |
| Drain Rough-In (from Side Wall) | 2 7/8       |  |  |
| Drain: Diameter / Clearance     | 2 / 1/2     |  |  |