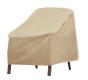

Modern Leisure Garrison Waterproof Outdoor Patio Swivel Lounge Chair Cover (37.5

Modern Leisure Garrison Waterproof Outdoor Patio Loveseat Cover, 82.5" W x 38" D x

Modern Leisure Garrison Waterproof

## **Shop the Collection:**

37.5" W x 39.25" D x 38.5" H

82.5" W x 38" D x 38.25" H

64" W x 108" D x 34" H

Table & Chairs
Cover, Rect 64" W x

Modern Leisure Garrison Waterproof Outdoor Patio 4-Burner Grill Cover, 65" W x 25" D x