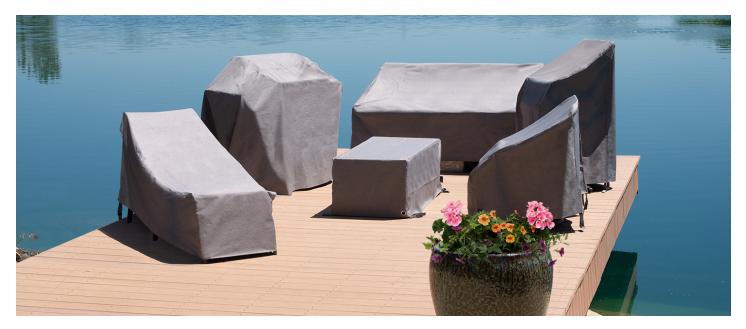

Modern Leisure Garrison Waterproof Outdoor Patio Swivel Lounge Chair Cover (37.5

Modern Leisure Garrison Waterproof Outdoor Patio Loveseat Cover, 82.5" W x 38" D x

Modern Leisure Garrison Waterproof

## **Shop the Collection:**

37.5" W x 39.25" D x 38.5" H

82.5" W x 38" D x 38.25" H

64" W x 108" D x 34" H

Table & Chairs
Cover, Rect 64" W x

Modern Leisure Garrison Waterproof Outdoor Patio 4-Burner Grill Cover, 65" W x 25" D x

Modern Leisure Garrison Waterproof Outdoor Patio Firepit Table Cover (42 W x 42 D x 22

## **Shop the Collection:**

65" W x 25" D x 44.5" H

42" W x 42" D x 22" H