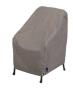

Modern Leisure Garrison Waterproof Outdoor Patio Swivel Lounge Chair Cover (37.5

Modern Leisure Garrison Waterproof Outdoor Patio Loveseat Cover, 82.5" W x 38" D x

Modern Leisure Garrison Waterproof