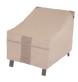

Modern Leisure Garrison Waterproof Outdoor Patio Swivel Lounge Chair Cover (37.5

Modern Leisure Garrison Waterproof Outdoor Patio Loveseat Cover, 82.5" W x 38" D x

Modern Leisure Garrison Waterproof

## **Shop the Collection:**

37.5" W x 39.25" D x 38.5" H

82.5" W x 38" D x 38.25" H

64" W x 108" D x 34" H

Table & Chairs
Cover, Rect 64" W x

Modern Leisure Garrison Waterproof Outdoor Patio 4-Burner Grill Cover, 65" W x 25" D x