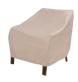

Modern Leisure Garrison Waterproof Outdoor Patio Swivel Lounge Chair Cover (37.5

Modern Leisure Garrison Waterproof Outdoor Patio Loveseat Cover, 82.5" W x 38" D x

Modern Leisure Garrison Waterproof

## **Shop the Collection:**

37.5" W x 39.25" D x 38.5" H

82.5" W x 38" D x 38.25" H

64" W x 108" D x 34" H

Table & Chairs
Cover, Rect 64" W x

Modern Leisure Garrison Waterproof Outdoor Patio 4-Burner Grill Cover, 65" W x 25" D x