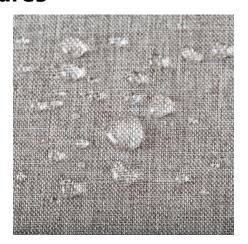

## **Features**

**100% Waterproof**Excellent UV Resistance Keeps Your Cover From Fading

**Reinforced Seams**Waterproof Material with Taped Seams

**Heavy Duty Buckles** 

Four Leg Buckles Hold the Cover Securely to Your Furniture During High Winds