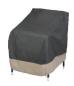

Modern Leisure Garrison Waterproof Outdoor Patio Swivel Lounge Chair Cover (37.5

Modern Leisure Garrison Waterproof Outdoor Patio Loveseat Cover, 82.5" W x 38" D x

Modern Leisure Garrison Waterproof