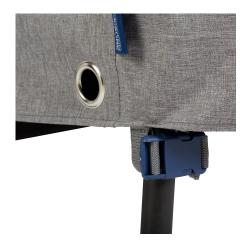

## **Features**

**100% Waterproof**Excellent UV Resistance Keeps Your Cover From Fading

**Reinforced Seams**Waterproof Material with Taped Seams

**Heavy Duty Buckles** 

Four Leg Buckles Hold the Cover Securely to Your Furniture During High Winds

**Corner Vents** 

Built-In Vents Allow Drafting to Prevent Your Cover From Blowing Away & Breathing to Prevent Mold & Mildew

| CHAIR COVERS            | BASICS                                   | CHALET                                   | MONTEREY                               | RENAISSANCE                                                                                                                                                                                                                                                                                                                                                                                                                                                                                                                                                                                                                                                                                                                                                                                                                                                                                                                                                                                                                                                                                                                                                                                                                                                                                                                                                                                                                                                                                                                                                                                                                                                                                                                                                                                                                                                                                                                                                                                                                                                                                                                    | <b>O</b> GARRISON                                       |
|-------------------------|------------------------------------------|------------------------------------------|----------------------------------------|--------------------------------------------------------------------------------------------------------------------------------------------------------------------------------------------------------------------------------------------------------------------------------------------------------------------------------------------------------------------------------------------------------------------------------------------------------------------------------------------------------------------------------------------------------------------------------------------------------------------------------------------------------------------------------------------------------------------------------------------------------------------------------------------------------------------------------------------------------------------------------------------------------------------------------------------------------------------------------------------------------------------------------------------------------------------------------------------------------------------------------------------------------------------------------------------------------------------------------------------------------------------------------------------------------------------------------------------------------------------------------------------------------------------------------------------------------------------------------------------------------------------------------------------------------------------------------------------------------------------------------------------------------------------------------------------------------------------------------------------------------------------------------------------------------------------------------------------------------------------------------------------------------------------------------------------------------------------------------------------------------------------------------------------------------------------------------------------------------------------------------|---------------------------------------------------------|
| Color                   | KHAKI                                    | BEIGE                                    | BEIGE                                  | GRAY                                                                                                                                                                                                                                                                                                                                                                                                                                                                                                                                                                                                                                                                                                                                                                                                                                                                                                                                                                                                                                                                                                                                                                                                                                                                                                                                                                                                                                                                                                                                                                                                                                                                                                                                                                                                                                                                                                                                                                                                                                                                                                                           | GRAY                                                    |
| Fabric<br>Weight & Type | Medium Weight<br>Polyester / PVC Backing | Medium Weight<br>Polyester / PVC Backing | Heavyweight Polyester /<br>PVC Backing | Ultra-Lite Weight<br>Polyester / PU Backing                                                                                                                                                                                                                                                                                                                                                                                                                                                                                                                                                                                                                                                                                                                                                                                                                                                                                                                                                                                                                                                                                                                                                                                                                                                                                                                                                                                                                                                                                                                                                                                                                                                                                                                                                                                                                                                                                                                                                                                                                                                                                    | Heavyweight Polyester /<br>PVC Backing/<br>Welded Seams |
| Weather<br>Resistance   | 000                                      | 999                                      | 0000                                   | 8888                                                                                                                                                                                                                                                                                                                                                                                                                                                                                                                                                                                                                                                                                                                                                                                                                                                                                                                                                                                                                                                                                                                                                                                                                                                                                                                                                                                                                                                                                                                                                                                                                                                                                                                                                                                                                                                                                                                                                                                                                                                                                                                           | 000000                                                  |
| UV Resistance           | -ὰ-ὰ- <b>ὰ</b> -                         | -ὰ- <i>ὰ</i> -ὰ-                         | <del>-</del> ☆- <i>☆-</i> 汝-汝-         | -\\(\daggregation\); -\(\daggregation\); -\(\d | \\\\\\\\\\\\\\\\\\\\\\\\\\\\\\\\\\\\\\                  |
| Attachment<br>System    | Nylon Fabric Ties                        | Nylon Fabric Ties                        | Quick-snap Polymer<br>Buckles          | High-vis Orange Storm<br>Buckles and<br>Bungee Draw Cord                                                                                                                                                                                                                                                                                                                                                                                                                                                                                                                                                                                                                                                                                                                                                                                                                                                                                                                                                                                                                                                                                                                                                                                                                                                                                                                                                                                                                                                                                                                                                                                                                                                                                                                                                                                                                                                                                                                                                                                                                                                                       | Marine Blue Storm<br>Buckles / Security<br>Grommets     |
| Air Vents               |                                          |                                          | High Flow Air Vents                    | High Flow Air Vents<br>with Screen                                                                                                                                                                                                                                                                                                                                                                                                                                                                                                                                                                                                                                                                                                                                                                                                                                                                                                                                                                                                                                                                                                                                                                                                                                                                                                                                                                                                                                                                                                                                                                                                                                                                                                                                                                                                                                                                                                                                                                                                                                                                                             | High Flow Air Vents                                     |
| Handles                 |                                          |                                          | Decorative Two-tone<br>Handles         |                                                                                                                                                                                                                                                                                                                                                                                                                                                                                                                                                                                                                                                                                                                                                                                                                                                                                                                                                                                                                                                                                                                                                                                                                                                                                                                                                                                                                                                                                                                                                                                                                                                                                                                                                                                                                                                                                                                                                                                                                                                                                                                                |                                                         |
| Warranty                | 1<br>YEAR                                | 1<br>YEAR                                | 2<br>YEAR                              | 1<br>YEAR                                                                                                                                                                                                                                                                                                                                                                                                                                                                                                                                                                                                                                                                                                                                                                                                                                                                                                                                                                                                                                                                                                                                                                                                                                                                                                                                                                                                                                                                                                                                                                                                                                                                                                                                                                                                                                                                                                                                                                                                                                                                                                                      | 3<br>YEAR                                               |