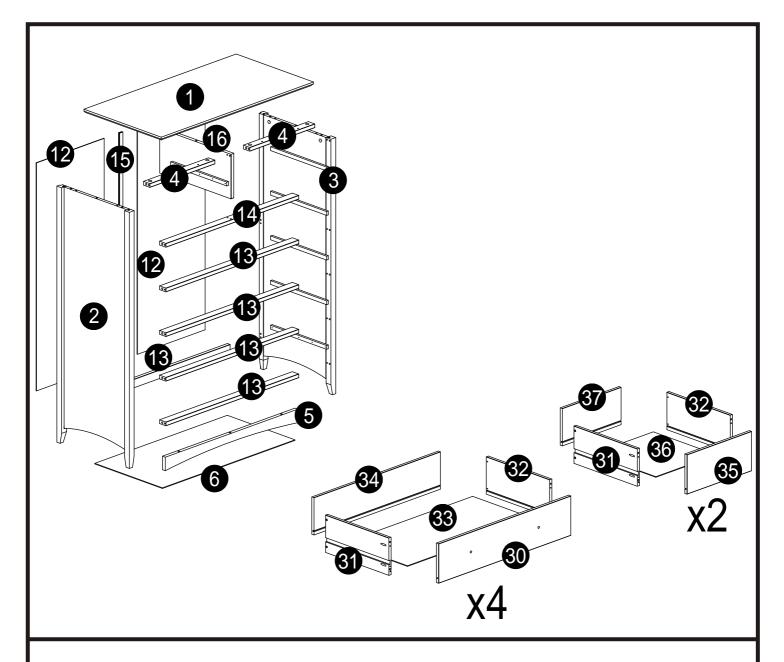

IF PARTS ARE MISSING, PLEASE CALL 1-800-998-7021 FOR INFORMATION.

MADE IN BRAZIL 16 02 04 2

| Part# | Qty | Description         | Sizes (w x d x h)                          |
|-------|-----|---------------------|--------------------------------------------|
| 1     | 1   | Тор                 | 37 3/8" X 19" X 3/4"                       |
| 2     | 1   | Left Side           | 47 1/8" <b>X</b> 17 13/16" <b>X</b> 1 5/8" |
| 3     | 1   | Right Side          | 47 1/8" <b>X</b> 17 13/16" <b>X</b> 1 5/8" |
| 4     | 2   | Řail                | 15 15/16" X 1 9/16" X 11/16"               |
| 5     | 1   | Front Rail          | <u>32 9/16" X 2 1 / 2" X 11/16"</u>        |
| 6     | 1   | Bottom Panel        | 32 9/16" X 16 5/8" X 1/8"                  |
| 16    | 1   | Divider             | 17 1 / 2" X 8 5/16" X 1 9/16"              |
| 12    | 2   | Back Panel          | 42 1 / 2" <b>X</b> 16 5/8" <b>X</b> 1/8"   |
| 15    | 1   | Panel Connector     | 42 1 / 2" <b>X</b> 13/16" <b>X</b> 1/4"    |
| 14    | 1   | Rail                | 32 5/16" X 1 9/16" X 11/16"                |
| 13    | 5   | Rail                | 32 5/8" X 1 9/16" X 11/16"                 |
| 30    | 4   | Large Drawer Front  | <u>32 1 / 2" X 7 3/8" X 9/16"</u>          |
| 31    | 6   | Left Drawer Side    | 15 9/16" X 6 15/16" X 9/16"                |
| 32    | 6   | Right Drawer Side   | 15 9/16" X 6 15/16" X 9/16"                |
| 33    | 4   | Large Drawer Bottom | 31 9/16" <b>X</b> 15 1 / 2" <b>X</b> 1/8"  |
| 34    | 4   | Large Drawer Back   | 31 1/16" X 6 15/16" X 9/16"                |
| 35    | 2   | Small Drawer Front  | 15 13/16" <b>X</b> 7 3/8" <b>X</b> 9/16"   |
| 36    | 2   | Small Drawer Bottom | 14 7/8" X 15 1 / 2" X 1/8"                 |
| 37    | 1   | Small Drawer Back   | 14 7/16" X 6 15/16" X 9/16"                |