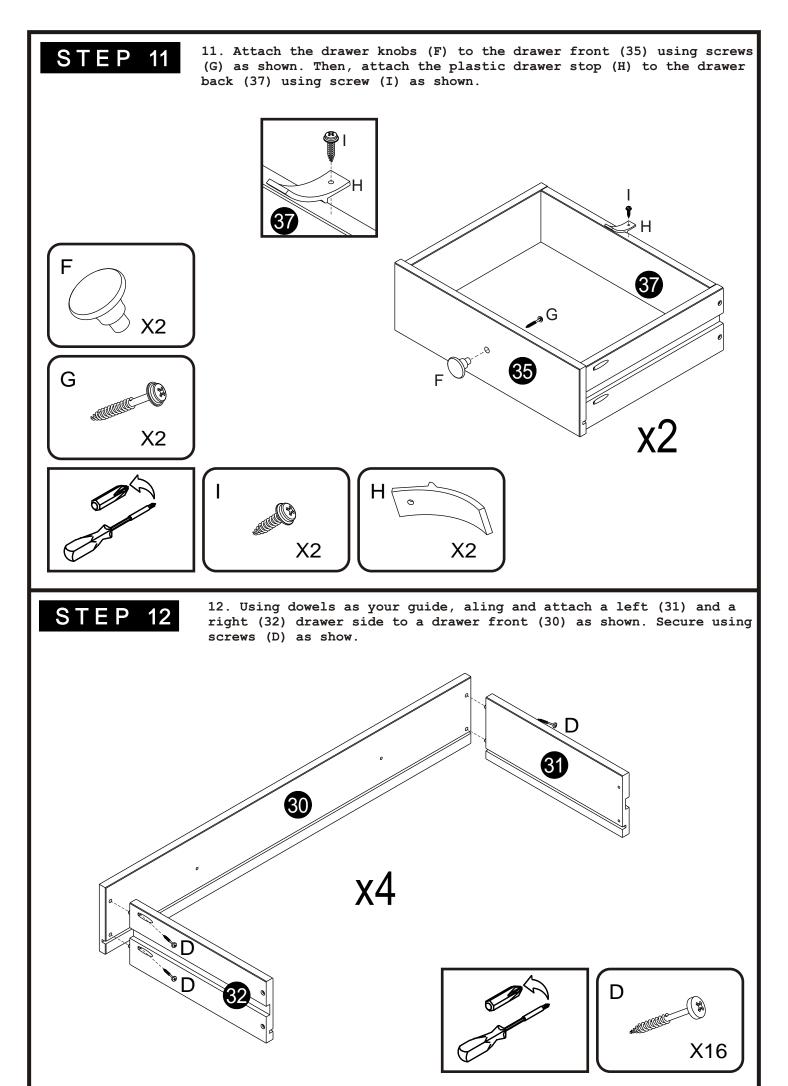

IF PARTS ARE MISSING, PLEASE CALL 1-800-998-7021 FOR INFORMATION.

MADE IN BRAZIL 16 02 04 2

| Part# | Qty | Description         | Sizes (w x d x h)                          |
|-------|-----|---------------------|--------------------------------------------|
| 1     | 1   | Тор                 | 37 3/8" X 19" X 3/4"                       |
| 2     | 1   | Left Side           | 47 1/8" <b>X</b> 17 13/16" <b>X</b> 1 5/8" |
| 3     | 1   | Right Side          | 47 1/8" <b>X</b> 17 13/16" <b>X</b> 1 5/8" |
| 4     | 2   | Řail                | 15 15/16" X 1 9/16" X 11/16"               |
| 5     | 1   | Front Rail          | <u>32 9/16" X 2 1 / 2" X 11/16"</u>        |
| 6     | 1   | Bottom Panel        | 32 9/16" X 16 5/8" X 1/8"                  |
| 16    | 1   | Divider             | 17 1 / 2" X 8 5/16" X 1 9/16"              |
| 12    | 2   | Back Panel          | 42 1 / 2" <b>X</b> 16 5/8" <b>X</b> 1/8"   |
| 15    | 1   | Panel Connector     | 42 1 / 2" <b>X</b> 13/16" <b>X</b> 1/4"    |
| 14    | 1   | Rail                | 32 5/16" X 1 9/16" X 11/16"                |
| 13    | 5   | Rail                | 32 5/8" X 1 9/16" X 11/16"                 |
| 30    | 4   | Large Drawer Front  | <u>32 1 / 2" X 7 3/8" X 9/16"</u>          |
| 31    | 6   | Left Drawer Side    | 15 9/16" X 6 15/16" X 9/16"                |
| 32    | 6   | Right Drawer Side   | 15 9/16" X 6 15/16" X 9/16"                |
| 33    | 4   | Large Drawer Bottom | 31 9/16" <b>X</b> 15 1 / 2" <b>X</b> 1/8"  |
| 34    | 4   | Large Drawer Back   | 31 1/16" X 6 15/16" X 9/16"                |
| 35    | 2   | Small Drawer Front  | 15 13/16" <b>X</b> 7 3/8" <b>X</b> 9/16"   |
| 36    | 2   | Small Drawer Bottom | 14 7/8" X 15 1 / 2" X 1/8"                 |
| 37    | 1   | Small Drawer Back   | 14 7/16" X 6 15/16" X 9/16"                |