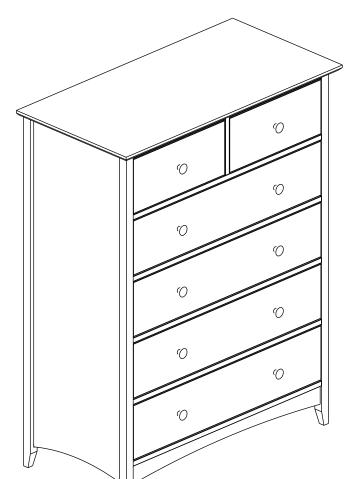

## HAWTHORNE 4 + 2 DRAWER CHEST 48.5"Hx37"W SKU# 3064000120R - DARK CHERRY SKU# 3064000550R - OAK SKU# 3064000410R - WHITE SKU# 3064000210 - BLACK

BEFORE BEGINNING ASSEMBLY, CHECK TO MAKE SURE ALL PARTS AND HARDWARE ARE ACCOUNTED FOR. IT IS SUGGESTED THAT YOU SAVE THE CARTON AND PACKING MATERIAL UNTIL AFTER ASSEMBLY IS COMPLETED SELECT A CLEAN, SMOOTH SURFACE TO WORK (SUCH AS CARPET). THEN, FOLLOW THE EASY STEPS BELOW.