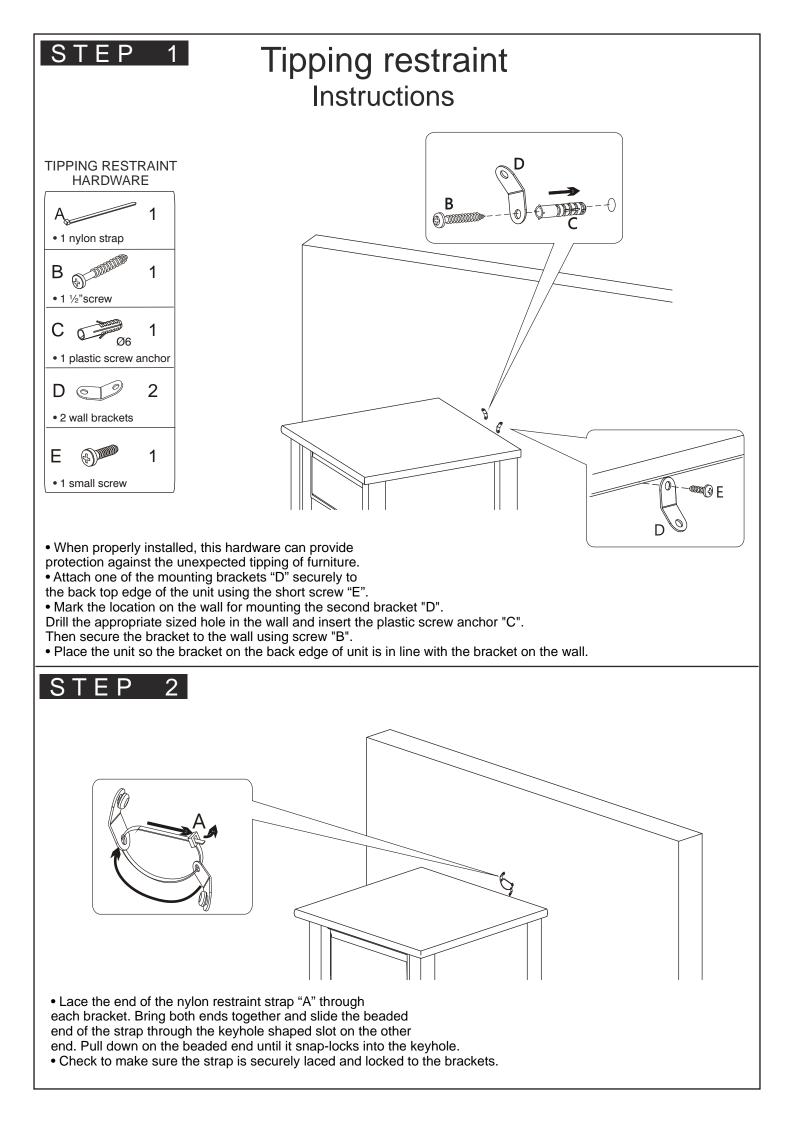

9/16" X 11/16"                |
| 13    | 5   | Rail                | 32 5/8" X 1 9/16" X 11/16"                 |
| 30    | 4   | Large Drawer Front  | <u>32 1 / 2" X 7 3/8" X 9/16"</u>          |
| 31    | 6   | Left Drawer Side    | 15 9/16" X 6 15/16" X 9/16"                |
| 32    | 6   | Right Drawer Side   | 15 9/16" X 6 15/16" X 9/16"                |
| 33    | 4   | Large Drawer Bottom | 31 9/16" <b>X</b> 15 1 / 2" <b>X</b> 1/8"  |
| 34    | 4   | Large Drawer Back   | 31 1/16" X 6 15/16" X 9/16"                |
| 35    | 2   | Small Drawer Front  | 15 13/16" <b>X</b> 7 3/8" <b>X</b> 9/16"   |
| 36    | 2   | Small Drawer Bottom | 14 7/8" X 15 1 / 2" X 1/8"                 |
| 37    | 1   | Small Drawer Back   | 14 7/16" X 6 15/16" X 9/16"                |