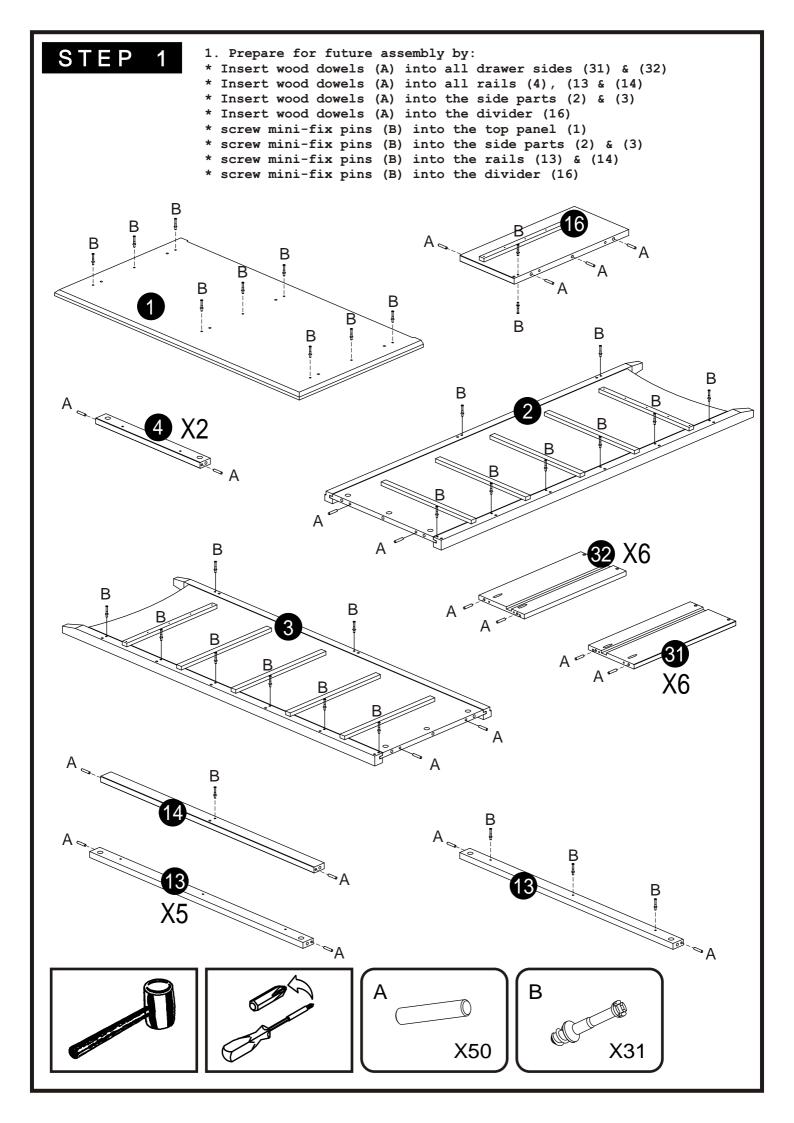

IF PARTS ARE MISSING, PLEASE CALL 1-800-998-7021 FOR INFORMATION.

MADE IN BRAZIL 16 02 04 2

| Part# | Qty | Description         | Sizes (w x d x h)                          |
|-------|-----|---------------------|--------------------------------------------|
| 1     | 1   | Тор                 | 37 3/8" X 19" X 3/4"                       |
| 2     | 1   | Left Side           | 47 1/8" <b>X</b> 17 13/16" <b>X</b> 1 5/8" |
| 3     | 1   | Right Side          | 47 1/8" <b>X</b> 17 13/16" <b>X</b> 1 5/8" |
| 4     | 2   | Řail                | 15 15/16" X 1 9/16" X 11/16"               |
| 5     | 1   | Front Rail          | <u>32 9/16" X 2 1 / 2" X 11/16"</u>        |
| 6     | 1   | Bottom Panel        | 32 9/16" X 16 5/8" X 1/8"                  |
| 16    | 1   | Divider             | 17 1 / 2" X 8 5/16" X 1 9/16"              |
| 12    | 2   | Back Panel          | 42 1 / 2" <b>X</b> 16 5/8" <b>X</b> 1/8"   |
| 15    | 1   | Panel Connector     | 42 1 / 2" <b>X</b> 13/16" <b>X</b> 1/4"    |
| 14    | 1   | Rail                | 32 5/16" X 1 9/16" X 11/16"                |
| 13    | 5   | Rail                | 32 5/8" X 1 9/16" X 11/16"                 |
| 30    | 4   | Large Drawer Front  | <u>32 1 / 2" X 7 3/8" X 9/16"</u>          |
| 31    | 6   | Left Drawer Side    | 15 9/16" X 6 15/16" X 9/16"                |
| 32    | 6   | Right Drawer Side   | 15 9/16" X 6 15/16" X 9/16"                |
| 33    | 4   | Large Drawer Bottom | 31 9/16" <b>X</b> 15 1 / 2" <b>X</b> 1/8"  |
| 34    | 4   | Large Drawer Back   | 31 1/16" X 6 15/16" X 9/16"                |
| 35    | 2   | Small Drawer Front  | 15 13/16" <b>X</b> 7 3/8" <b>X</b> 9/16"   |
| 36    | 2   | Small Drawer Bottom | 14 7/8" X 15 1 / 2" X 1/8"                 |
| 37    | 1   | Small Drawer Back   | 14 7/16" X 6 15/16" X 9/16"                |