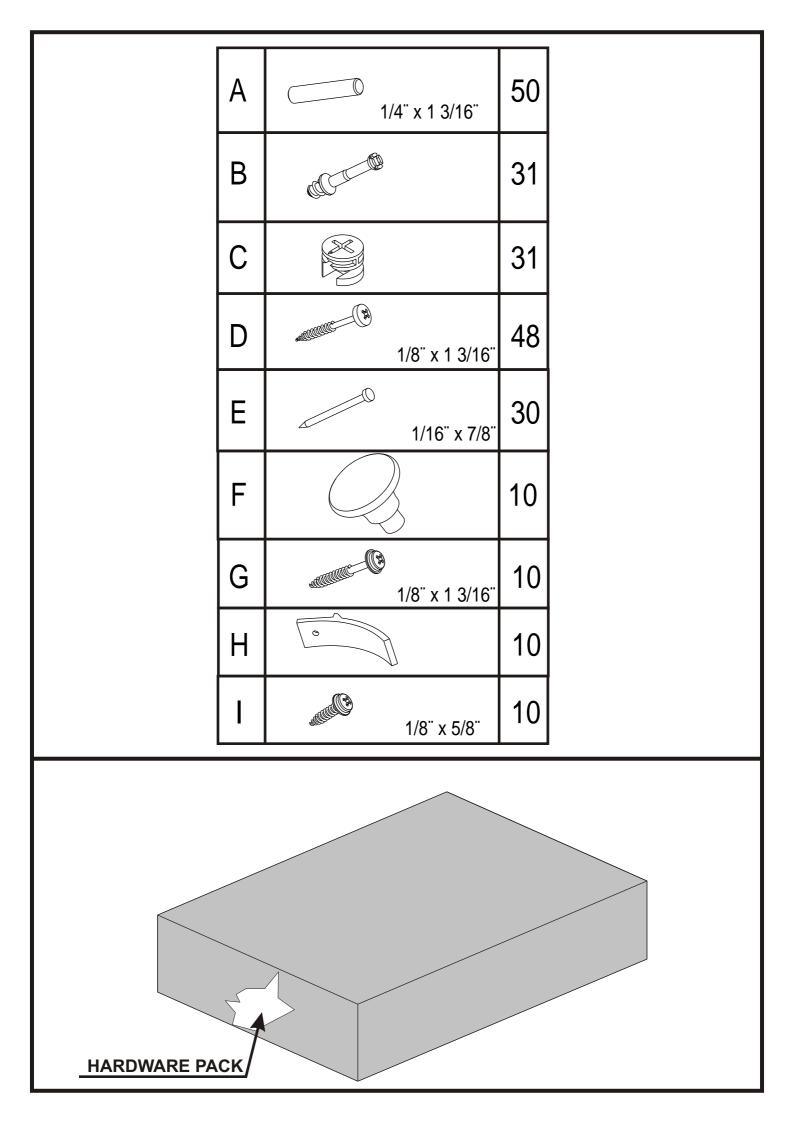

IF PARTS ARE MISSING, PLEASE CALL 1-800-998-7021 FOR INFORMATION.

MADE IN BRAZIL 16 02 04 2

| Part# | Qty | Description         | Sizes (w x d x h)                          |
|-------|-----|---------------------|--------------------------------------------|
| 1     | 1   | Тор                 | 37 3/8" X 19" X 3/4"                       |
| 2     | 1   | Left Side           | 47 1/8" <b>X</b> 17 13/16" <b>X</b> 1 5/8" |
| 3     | 1   | Right Side          | 47 1/8" <b>X</b> 17 13/16" <b>X</b> 1 5/8" |
| 4     | 2   | Řail                | 15 15/16" X 1 9/16" X 11/16"               |
| 5     | 1   | Front Rail          | <u>32 9/16" X 2 1 / 2" X 11/16"</u>        |
| 6     | 1   | Bottom Panel        | 32 9/16" X 16 5/8" X 1/8"                  |
| 16    | 1   | Divider             | 17 1 / 2" X 8 5/16" X 1 9/16"              |
| 12    | 2   | Back Panel          | 42 1 / 2" <b>X</b> 16 5/8" <b>X</b> 1/8"   |
| 15    | 1   | Panel Connector     | 42 1 / 2" <b>X</b> 13/16" <b>X</b> 1/4"    |
| 14    | 1   | Rail                | 32 5/16" X 1 9/16" X 11/16"                |
| 13    | 5   | Rail                | 32 5/8" X 1 9/16" X 11/16"                 |
| 30    | 4   | Large Drawer Front  | <u>32 1 / 2" X 7 3/8" X 9/16"</u>          |
| 31    | 6   | Left Drawer Side    | 15 9/16" X 6 15/16" X 9/16"                |
| 32    | 6   | Right Drawer Side   | 15 9/16" X 6 15/16" X 9/16"                |
| 33    | 4   | Large Drawer Bottom | 31 9/16" <b>X</b> 15 1 / 2" <b>X</b> 1/8"  |
| 34    | 4   | Large Drawer Back   | 31 1/16" X 6 15/16" X 9/16"                |
| 35    | 2   | Small Drawer Front  | 15 13/16" <b>X</b> 7 3/8" <b>X</b> 9/16"   |
| 36    | 2   | Small Drawer Bottom | 14 7/8" X 15 1 / 2" X 1/8"                 |
| 37    | 1   | Small Drawer Back   | 14 7/16" X 6 15/16" X 9/16"                |