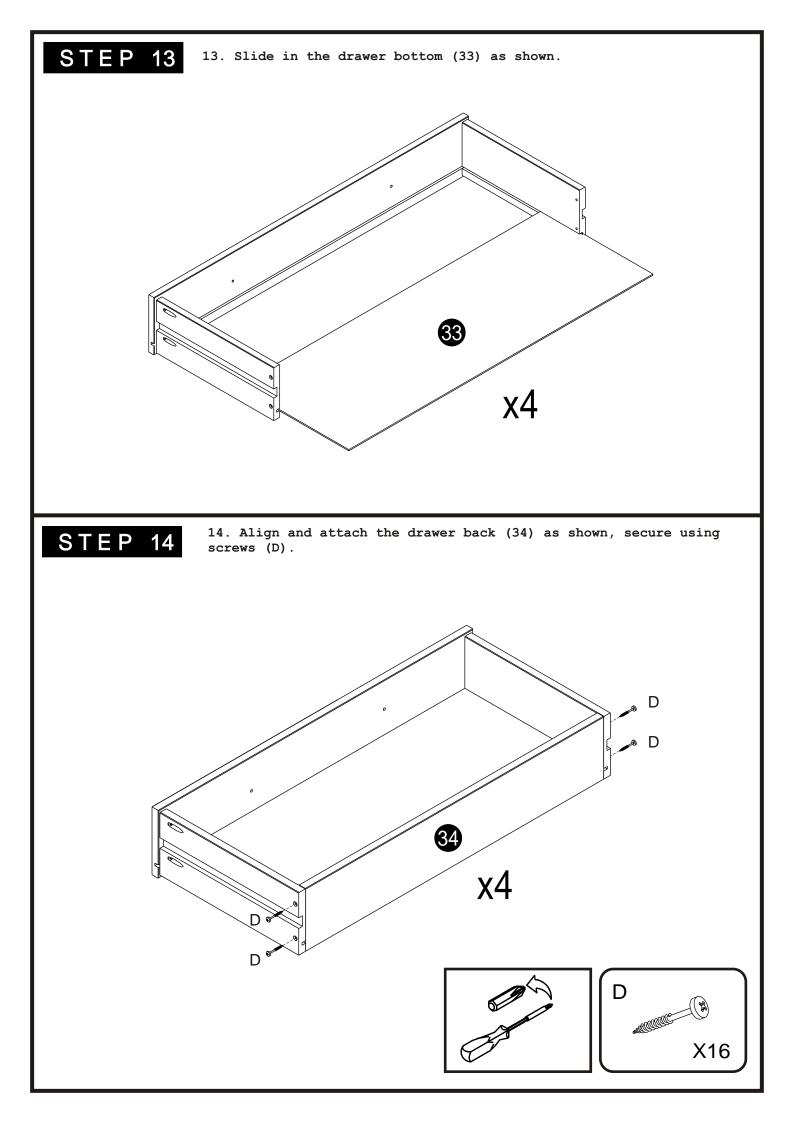

IF PARTS ARE MISSING, PLEASE CALL 1-800-998-7021 FOR INFORMATION.

MADE IN BRAZIL 16 02 04 2

| Part# | Qty | Description         | Sizes (w x d x h)                          |
|-------|-----|---------------------|--------------------------------------------|
| 1     | 1   | Тор                 | 37 3/8" X 19" X 3/4"                       |
| 2     | 1   | Left Side           | 47 1/8" <b>X</b> 17 13/16" <b>X</b> 1 5/8" |
| 3     | 1   | Right Side          | 47 1/8" <b>X</b> 17 13/16" <b>X</b> 1 5/8" |
| 4     | 2   | Řail                | 15 15/16" X 1 9/16" X 11/16"               |
| 5     | 1   | Front Rail          | <u>32 9/16" X 2 1 / 2" X 11/16"</u>        |
| 6     | 1   | Bottom Panel        | 32 9/16" X 16 5/8" X 1/8"                  |
| 16    | 1   | Divider             | 17 1 / 2" X 8 5/16" X 1 9/16"              |
| 12    | 2   | Back Panel          | 42 1 / 2" <b>X</b> 16 5/8" <b>X</b> 1/8"   |
| 15    | 1   | Panel Connector     | 42 1 / 2" <b>X</b> 13/16" <b>X</b> 1/4"    |
| 14    | 1   | Rail                | 32 5/16" X 1 9/16" X 11/16"                |
| 13    | 5   | Rail                | 32 5/8" X 1 9/16" X 11/16"                 |
| 30    | 4   | Large Drawer Front  | <u>32 1 / 2" X 7 3/8" X 9/16"</u>          |
| 31    | 6   | Left Drawer Side    | 15 9/16" X 6 15/16" X 9/16"                |
| 32    | 6   | Right Drawer Side   | 15 9/16" X 6 15/16" X 9/16"                |
| 33    | 4   | Large Drawer Bottom | 31 9/16" <b>X</b> 15 1 / 2" <b>X</b> 1/8"  |
| 34    | 4   | Large Drawer Back   | 31 1/16" X 6 15/16" X 9/16"                |
| 35    | 2   | Small Drawer Front  | 15 13/16" <b>X</b> 7 3/8" <b>X</b> 9/16"   |
| 36    | 2   | Small Drawer Bottom | 14 7/8" X 15 1 / 2" X 1/8"                 |
| 37    | 1   | Small Drawer Back   | 14 7/16" X 6 15/16" X 9/16"                |