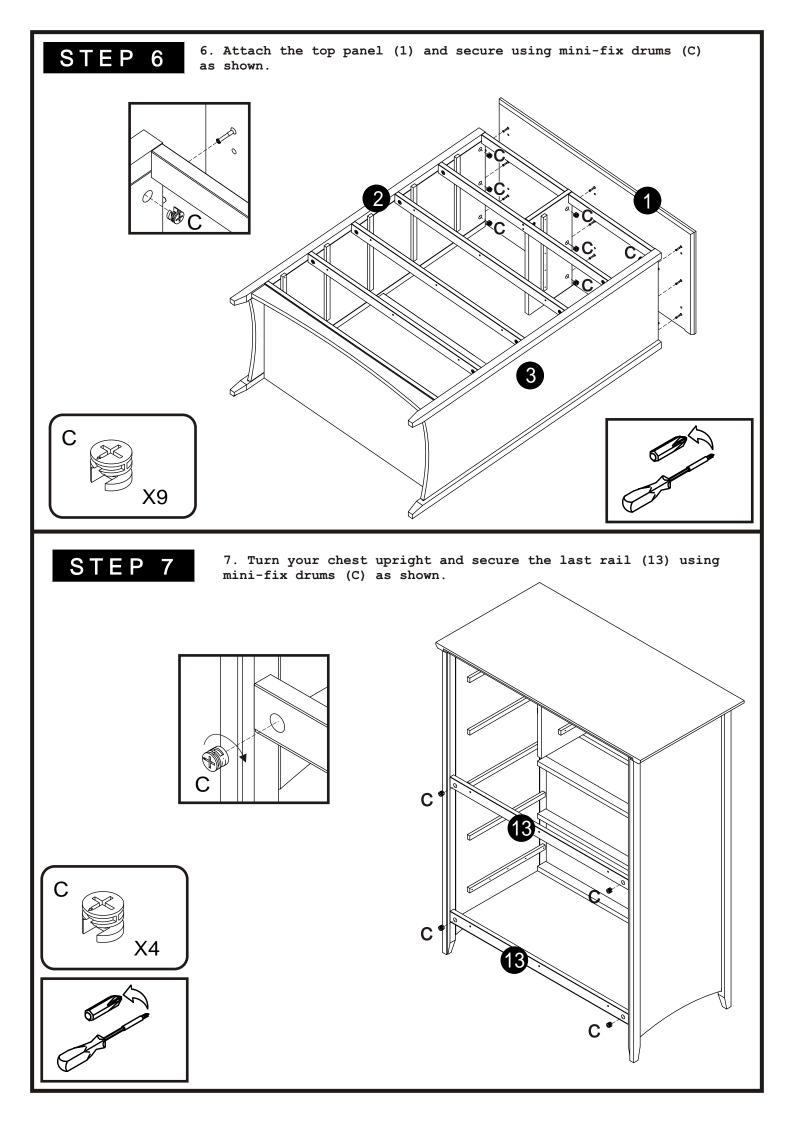

IF PARTS ARE MISSING, PLEASE CALL 1-800-998-7021 FOR INFORMATION.

MADE IN BRAZIL 16 02 04 2

| Part# | Qty | Description         | Sizes (w x d x h)                          |
|-------|-----|---------------------|--------------------------------------------|
| 1     | 1   | Тор                 | 37 3/8" X 19" X 3/4"                       |
| 2     | 1   | Left Side           | 47 1/8" <b>X</b> 17 13/16" <b>X</b> 1 5/8" |
| 3     | 1   | Right Side          | 47 1/8" <b>X</b> 17 13/16" <b>X</b> 1 5/8" |
| 4     | 2   | Řail                | 15 15/16" X 1 9/16" X 11/16"               |
| 5     | 1   | Front Rail          | <u>32 9/16" X 2 1 / 2" X 11/16"</u>        |
| 6     | 1   | Bottom Panel        | 32 9/16" X 16 5/8" X 1/8"                  |
| 16    | 1   | Divider             | 17 1 / 2" X 8 5/16" X 1 9/16"              |
| 12    | 2   | Back Panel          | 42 1 / 2" <b>X</b> 16 5/8" <b>X</b> 1/8"   |
| 15    | 1   | Panel Connector     | 42 1 / 2" <b>X</b> 13/16" <b>X</b> 1/4"    |
| 14    | 1   | Rail                | 32 5/16" X 1 9/16" X 11/16"                |
| 13    | 5   | Rail                | 32 5/8" X 1 9/16" X 11/16"                 |
| 30    | 4   | Large Drawer Front  | <u>32 1 / 2" X 7 3/8" X 9/16"</u>          |
| 31    | 6   | Left Drawer Side    | 15 9/16" X 6 15/16" X 9/16"                |
| 32    | 6   | Right Drawer Side   | 15 9/16" X 6 15/16" X 9/16"                |
| 33    | 4   | Large Drawer Bottom | 31 9/16" <b>X</b> 15 1 / 2" <b>X</b> 1/8"  |
| 34    | 4   | Large Drawer Back   | 31 1/16" X 6 15/16" X 9/16"                |
| 35    | 2   | Small Drawer Front  | 15 13/16" <b>X</b> 7 3/8" <b>X</b> 9/16"   |
| 36    | 2   | Small Drawer Bottom | 14 7/8" X 15 1 / 2" X 1/8"                 |
| 37    | 1   | Small Drawer Back   | 14 7/16" X 6 15/16" X 9/16"                |