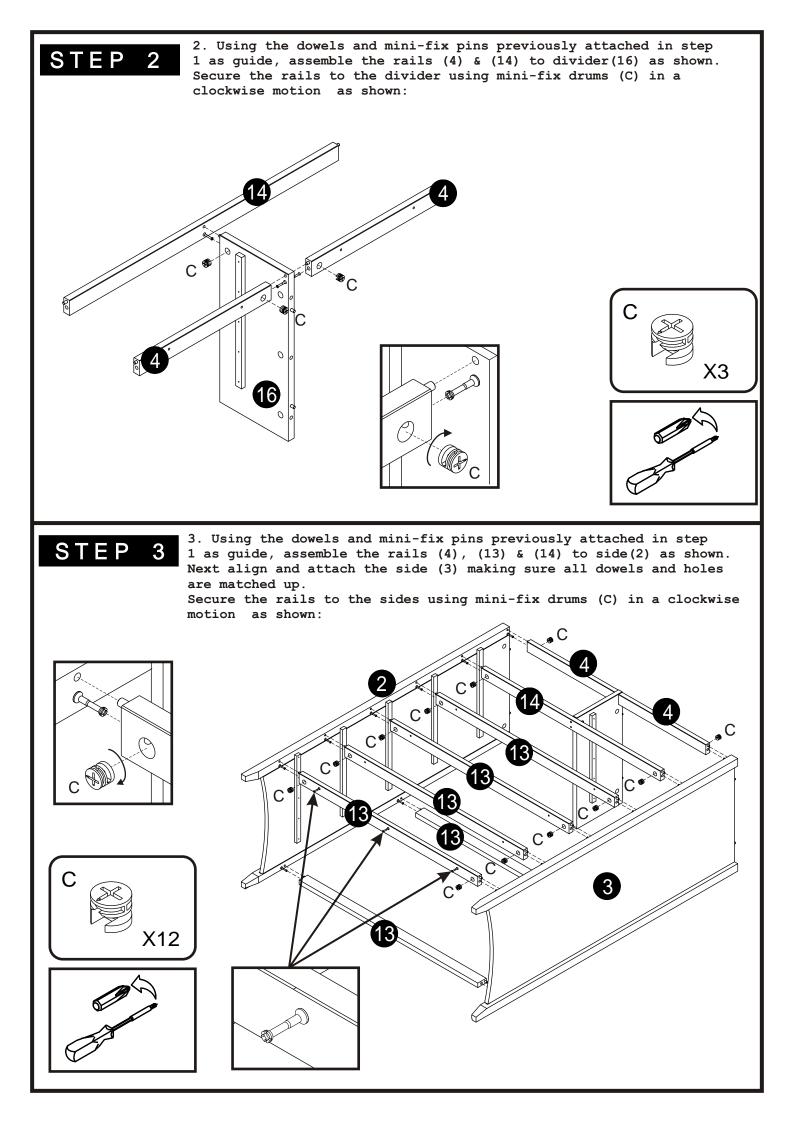

IF PARTS ARE MISSING, PLEASE CALL 1-800-998-7021 FOR INFORMATION.

MADE IN BRAZIL 16 02 04 2

| Part# | Qty | Description         | Sizes (w x d x h)                          |
|-------|-----|---------------------|--------------------------------------------|
| 1     | 1   | Тор                 | 37 3/8" X 19" X 3/4"                       |
| 2     | 1   | Left Side           | 47 1/8" <b>X</b> 17 13/16" <b>X</b> 1 5/8" |
| 3     | 1   | Right Side          | 47 1/8" <b>X</b> 17 13/16" <b>X</b> 1 5/8" |
| 4     | 2   | Řail                | 15 15/16" X 1 9/16" X 11/16"               |
| 5     | 1   | Front Rail          | <u>32 9/16" X 2 1 / 2" X 11/16"</u>        |
| 6     | 1   | Bottom Panel        | 32 9/16" X 16 5/8" X 1/8"                  |
| 16    | 1   | Divider             | 17 1 / 2" X 8 5/16" X 1 9/16"              |
| 12    | 2   | Back Panel          | 42 1 / 2" <b>X</b> 16 5/8" <b>X</b> 1/8"   |
| 15    | 1   | Panel Connector     | 42 1 / 2" <b>X</b> 13/16" <b>X</b> 1/4"    |
| 14    | 1   | Rail                | 32 5/16" X 1 9/16" X 11/16"                |
| 13    | 5   | Rail                | 32 5/8" X 1 9/16" X 11/16"                 |
| 30    | 4   | Large Drawer Front  | <u>32 1 / 2" X 7 3/8" X 9/16"</u>          |
| 31    | 6   | Left Drawer Side    | 15 9/16" X 6 15/16" X 9/16"                |
| 32    | 6   | Right Drawer Side   | 15 9/16" X 6 15/16" X 9/16"                |
| 33    | 4   | Large Drawer Bottom | 31 9/16" <b>X</b> 15 1 / 2" <b>X</b> 1/8"  |
| 34    | 4   | Large Drawer Back   | 31 1/16" X 6 15/16" X 9/16"                |
| 35    | 2   | Small Drawer Front  | 15 13/16" <b>X</b> 7 3/8" <b>X</b> 9/16"   |
| 36    | 2   | Small Drawer Bottom | 14 7/8" X 15 1 / 2" X 1/8"                 |
| 37    | 1   | Small Drawer Back   | 14 7/16" X 6 15/16" X 9/16"                |