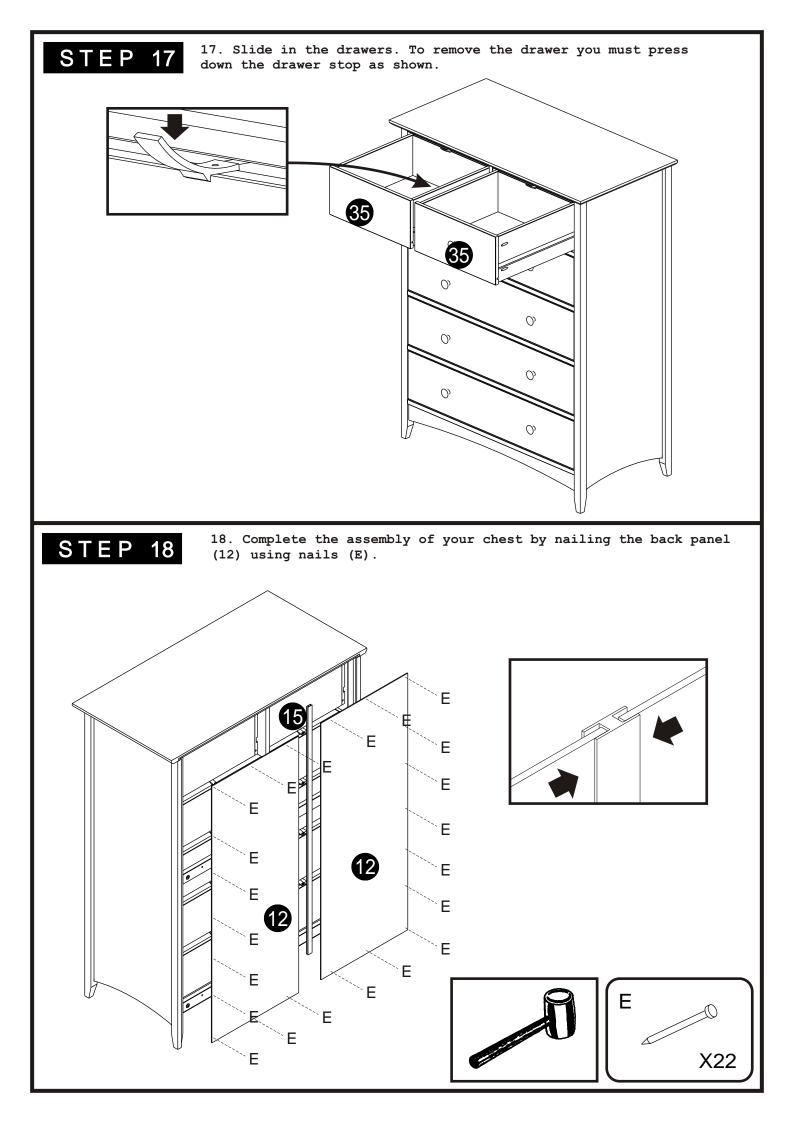

1 9/16" X 11/16"                |
| 13    | 5   | Rail                | 32 5/8" X 1 9/16" X 11/16"                 |
| 30    | 4   | Large Drawer Front  | <u>32 1 / 2" X 7 3/8" X 9/16"</u>          |
| 31    | 6   | Left Drawer Side    | 15 9/16" X 6 15/16" X 9/16"                |
| 32    | 6   | Right Drawer Side   | 15 9/16" X 6 15/16" X 9/16"                |
| 33    | 4   | Large Drawer Bottom | 31 9/16" <b>X</b> 15 1 / 2" <b>X</b> 1/8"  |
| 34    | 4   | Large Drawer Back   | 31 1/16" X 6 15/16" X 9/16"                |
| 35    | 2   | Small Drawer Front  | 15 13/16" <b>X</b> 7 3/8" <b>X</b> 9/16"   |
| 36    | 2   | Small Drawer Bottom | 14 7/8" X 15 1 / 2" X 1/8"                 |
| 37    | 1   | Small Drawer Back   | 14 7/16" X 6 15/16" X 9/16"                |