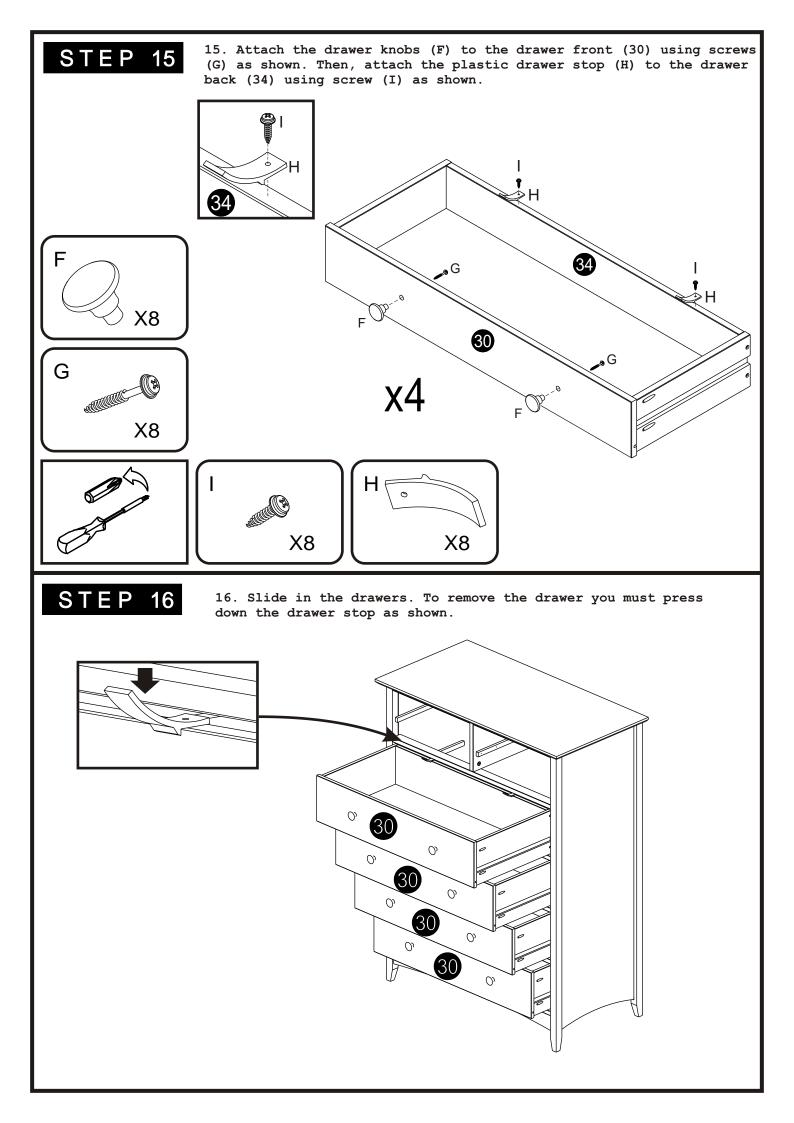

IF PARTS ARE MISSING, PLEASE CALL 1-800-998-7021 FOR INFORMATION.

MADE IN BRAZIL 16 02 04 2

| Part# | Qty | Description         | Sizes (w x d x h)                          |
|-------|-----|---------------------|--------------------------------------------|
| 1     | 1   | Тор                 | 37 3/8" X 19" X 3/4"                       |
| 2     | 1   | Left Side           | 47 1/8" <b>X</b> 17 13/16" <b>X</b> 1 5/8" |
| 3     | 1   | Right Side          | 47 1/8" <b>X</b> 17 13/16" <b>X</b> 1 5/8" |
| 4     | 2   | Řail                | 15 15/16" X 1 9/16" X 11/16"               |
| 5     | 1   | Front Rail          | <u>32 9/16" X 2 1 / 2" X 11/16"</u>        |
| 6     | 1   | Bottom Panel        | 32 9/16" X 16 5/8" X 1/8"                  |
| 16    | 1   | Divider             | 17 1 / 2" X 8 5/16" X 1 9/16"              |
| 12    | 2   | Back Panel          | 42 1 / 2" <b>X</b> 16 5/8" <b>X</b> 1/8"   |
| 15    | 1   | Panel Connector     | 42 1 / 2" <b>X</b> 13/16" <b>X</b> 1/4"    |
| 14    | 1   | Rail                | 32 5/16" X 1 9/16" X 11/16"                |
| 13    | 5   | Rail                | 32 5/8" X 1 9/16" X 11/16"                 |
| 30    | 4   | Large Drawer Front  | <u>32 1 / 2" X 7 3/8" X 9/16"</u>          |
| 31    | 6   | Left Drawer Side    | 15 9/16" X 6 15/16" X 9/16"                |
| 32    | 6   | Right Drawer Side   | 15 9/16" X 6 15/16" X 9/16"                |
| 33    | 4   | Large Drawer Bottom | 31 9/16" <b>X</b> 15 1 / 2" <b>X</b> 1/8"  |
| 34    | 4   | Large Drawer Back   | 31 1/16" X 6 15/16" X 9/16"                |
| 35    | 2   | Small Drawer Front  | 15 13/16" <b>X</b> 7 3/8" <b>X</b> 9/16"   |
| 36    | 2   | Small Drawer Bottom | 14 7/8" X 15 1 / 2" X 1/8"                 |
| 37    | 1   | Small Drawer Back   | 14 7/16" X 6 15/16" X 9/16"                |