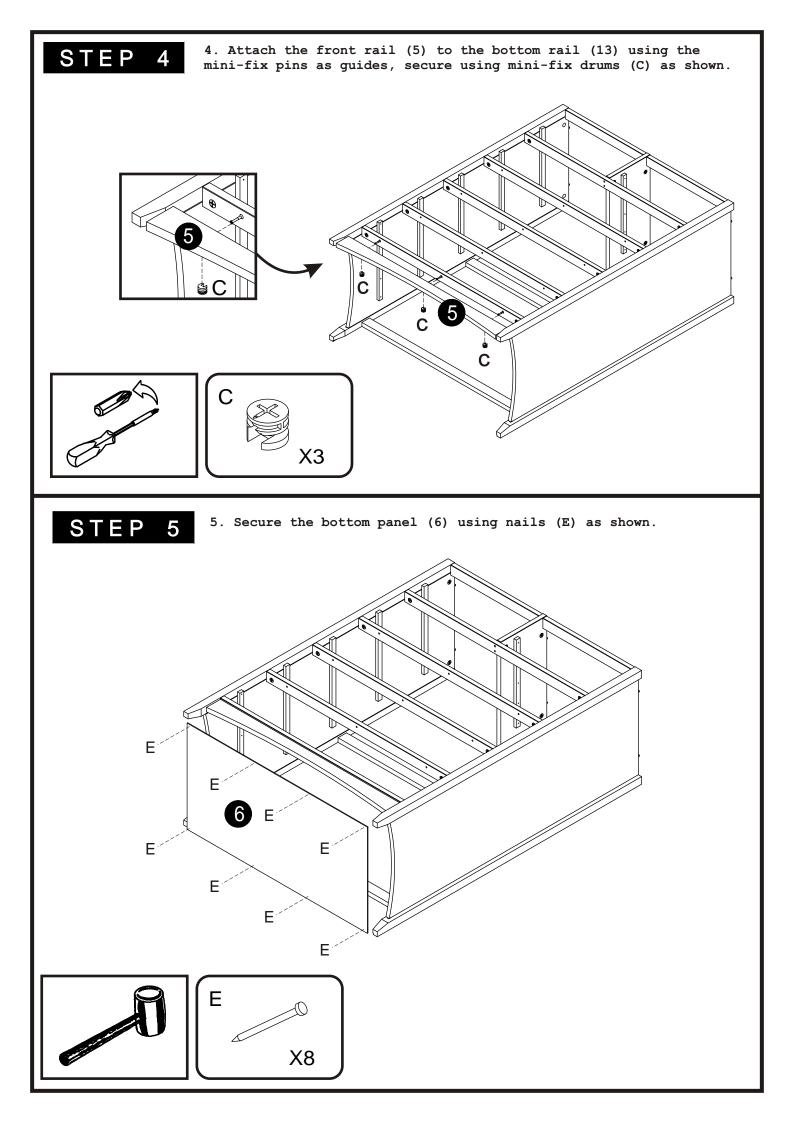

IF PARTS ARE MISSING, PLEASE CALL 1-800-998-7021 FOR INFORMATION.

MADE IN BRAZIL 16 02 04 2

| Part# | Qty | Description         | Sizes (w x d x h)                          |
|-------|-----|---------------------|--------------------------------------------|
| 1     | 1   | Тор                 | 37 3/8" X 19" X 3/4"                       |
| 2     | 1   | Left Side           | 47 1/8" <b>X</b> 17 13/16" <b>X</b> 1 5/8" |
| 3     | 1   | Right Side          | 47 1/8" <b>X</b> 17 13/16" <b>X</b> 1 5/8" |
| 4     | 2   | Řail                | 15 15/16" X 1 9/16" X 11/16"               |
| 5     | 1   | Front Rail          | <u>32 9/16" X 2 1 / 2" X 11/16"</u>        |
| 6     | 1   | Bottom Panel        | 32 9/16" X 16 5/8" X 1/8"                  |
| 16    | 1   | Divider             | 17 1 / 2" X 8 5/16" X 1 9/16"              |
| 12    | 2   | Back Panel          | 42 1 / 2" <b>X</b> 16 5/8" <b>X</b> 1/8"   |
| 15    | 1   | Panel Connector     | 42 1 / 2" <b>X</b> 13/16" <b>X</b> 1/4"    |
| 14    | 1   | Rail                | 32 5/16" X 1 9/16" X 11/16"                |
| 13    | 5   | Rail                | 32 5/8" X 1 9/16" X 11/16"                 |
| 30    | 4   | Large Drawer Front  | <u>32 1 / 2" X 7 3/8" X 9/16"</u>          |
| 31    | 6   | Left Drawer Side    | 15 9/16" X 6 15/16" X 9/16"                |
| 32    | 6   | Right Drawer Side   | 15 9/16" X 6 15/16" X 9/16"                |
| 33    | 4   | Large Drawer Bottom | 31 9/16" <b>X</b> 15 1 / 2" <b>X</b> 1/8"  |
| 34    | 4   | Large Drawer Back   | 31 1/16" X 6 15/16" X 9/16"                |
| 35    | 2   | Small Drawer Front  | 15 13/16" <b>X</b> 7 3/8" <b>X</b> 9/16"   |
| 36    | 2   | Small Drawer Bottom | 14 7/8" X 15 1 / 2" X 1/8"                 |
| 37    | 1   | Small Drawer Back   | 14 7/16" X 6 15/16" X 9/16"                |