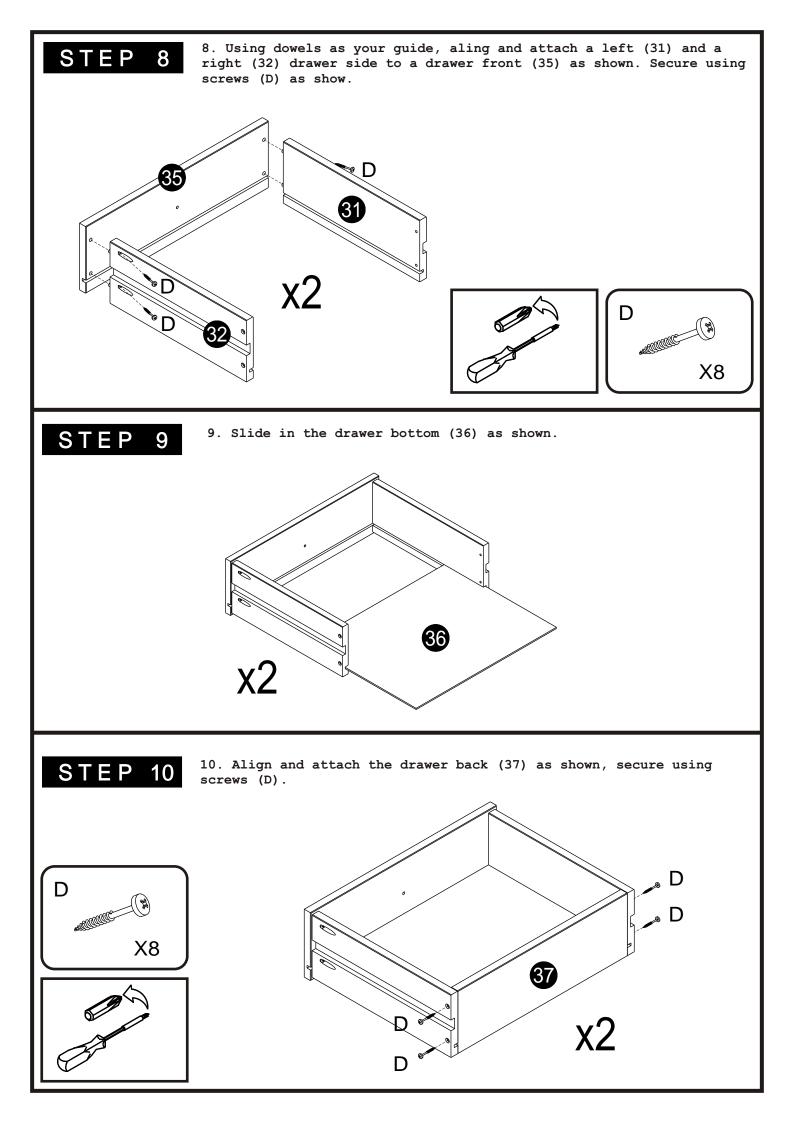

IF PARTS ARE MISSING, PLEASE CALL 1-800-998-7021 FOR INFORMATION.

MADE IN BRAZIL 16 02 04 2

| Part# | Qty | Description         | Sizes (w x d x h)                          |
|-------|-----|---------------------|--------------------------------------------|
| 1     | 1   | Тор                 | 37 3/8" X 19" X 3/4"                       |
| 2     | 1   | Left Side           | 47 1/8" <b>X</b> 17 13/16" <b>X</b> 1 5/8" |
| 3     | 1   | Right Side          | 47 1/8" <b>X</b> 17 13/16" <b>X</b> 1 5/8" |
| 4     | 2   | Řail                | 15 15/16" X 1 9/16" X 11/16"               |
| 5     | 1   | Front Rail          | <u>32 9/16" X 2 1 / 2" X 11/16"</u>        |
| 6     | 1   | Bottom Panel        | 32 9/16" X 16 5/8" X 1/8"                  |
| 16    | 1   | Divider             | 17 1 / 2" X 8 5/16" X 1 9/16"              |
| 12    | 2   | Back Panel          | 42 1 / 2" <b>X</b> 16 5/8" <b>X</b> 1/8"   |
| 15    | 1   | Panel Connector     | 42 1 / 2" <b>X</b> 13/16" <b>X</b> 1/4"    |
| 14    | 1   | Rail                | 32 5/16" X 1 9/16" X 11/16"                |
| 13    | 5   | Rail                | 32 5/8" X 1 9/16" X 11/16"                 |
| 30    | 4   | Large Drawer Front  | <u>32 1 / 2" X 7 3/8" X 9/16"</u>          |
| 31    | 6   | Left Drawer Side    | 15 9/16" X 6 15/16" X 9/16"                |
| 32    | 6   | Right Drawer Side   | 15 9/16" X 6 15/16" X 9/16"                |
| 33    | 4   | Large Drawer Bottom | 31 9/16" <b>X</b> 15 1 / 2" <b>X</b> 1/8"  |
| 34    | 4   | Large Drawer Back   | 31 1/16" X 6 15/16" X 9/16"                |
| 35    | 2   | Small Drawer Front  | 15 13/16" <b>X</b> 7 3/8" <b>X</b> 9/16"   |
| 36    | 2   | Small Drawer Bottom | 14 7/8" X 15 1 / 2" X 1/8"                 |
| 37    | 1   | Small Drawer Back   | 14 7/16" X 6 15/16" X 9/16"                |