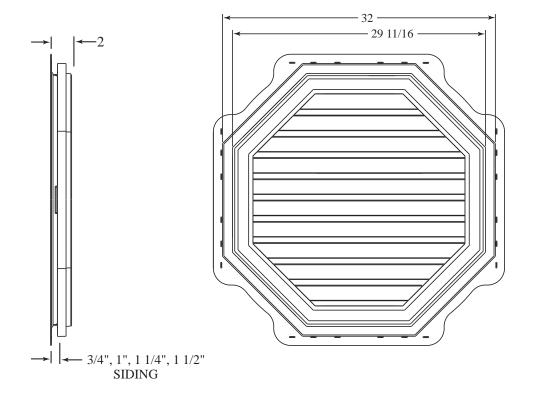

-Finish trim ring adjusts for a range of siding thickness.

## SPECIFICATIONS:

| Material:      | <ul><li>Vent: UV stabilized copolymer; Color molded in; .130" nominal wall</li><li>Ring: UV stabilized copolymer; Color molded in; .100" nominal wall</li><li>Baffle: Black PP; .030" wall</li></ul> |
|----------------|------------------------------------------------------------------------------------------------------------------------------------------------------------------------------------------------------|
|                | Screen: Fiberglass; 18x16 mesh                                                                                                                                                                       |
|                | Paintable/Stainable HIPS available                                                                                                                                                                   |
| Fabrication:   | Single piece molded unit                                                                                                                                                                             |
|                | Baffle and screen sealed to interior side of unit                                                                                                                                                    |
|                | Trim ring single piece molded unit                                                                                                                                                                   |
| Attachment:    | Screw or nail directly to any surface.                                                                                                                                                               |
| Packaging:     | 1 assembly per box                                                                                                                                                                                   |
| Vent Free Area | 110 sq. in.                                                                                                                                                                                          |
| Rough Openin   | r: 16" x 20"                                                                                                                                                                                         |
| Dimensions:    | See drawing below                                                                                                                                                                                    |
| Patent No:     | 5349799                                                                                                                                                                                              |