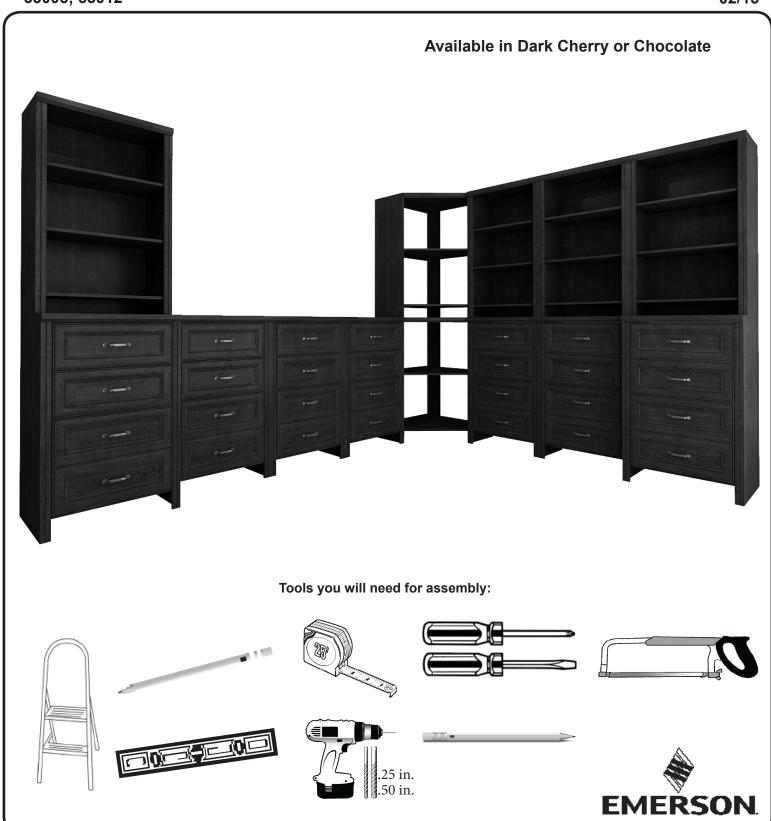

## Laminate Combo Kit Installation Tips Media Room

33005; 33012 02/15

## **Parts List**

9 - Impressions 25" 4-Shelf Organizer

2 - Impressions 25" Deluxe 4-Shelf Organizer

2 - Impressions Corner Unit

20 - Impressions 25" x 10" Standard Drawer Kit

8 - Impressions 25" x 10" Deluxe Drawer Kit