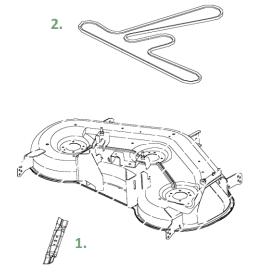

## John Deere E180-CARB Lawn Tractor

Parts and Maintenance Information

7.

| Key | Description               | Part Number | THD Store SKU                  | THD Online SKU                 |
|-----|---------------------------|-------------|--------------------------------|--------------------------------|
| 1.  | 54 inch Mower Blade (3n1) | GY20679     | 168-689                        | 202274982                      |
| 2.  | 54 inch Mower Deck Belt   | GX21395     | 543-407                        | 202274983                      |
| 3.  | John Deere Easy Change™   | AUC12916    | 1002832224                     | 303336752                      |
| 4.  | Oil – As Needed           | TY22029     | 226-971                        | 100127512                      |
| 5.  | Fuel Filter               | GY20709     | 289-625                        | 100126418                      |
| 6.  | Air Filter                | GY21057     | 718-508                        | 202274986                      |
| 7.  | Mulch Kit                 | BG20304     | See Local John<br>Deere Dealer | See Local John<br>Deere Dealer |