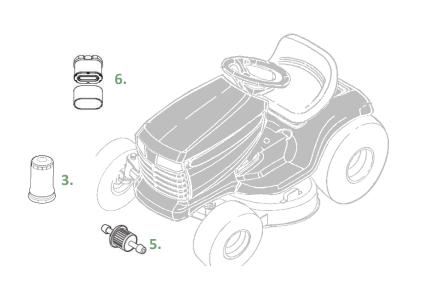

## John Deere E180-CARB Lawn Tractor

Parts and Maintenance Information

7.

| Key | Description               | Part Number | THD Store SKU                  | THD Online SKU                 |
|-----|---------------------------|-------------|--------------------------------|--------------------------------|
| 1.  | 54 inch Mower Blade (3n1) | GY20679     | 168-689                        | 202274982                      |
| 2.  | 54 inch Mower Deck Belt   | GX21395     | 543-407                        | 202274983                      |
| 3.  | John Deere Easy Change™   | AUC12916    | 1002832224                     | 303336752                      |
| 4.  | Oil – As Needed           | TY22029     | 226-971                        | 100127512                      |
| 5.  | Fuel Filter               | GY20709     | 289-625                        | 100126418                      |
| 6.  | Air Filter                | GY21057     | 718-508                        | 202274986                      |
| 7.  | Mulch Kit                 | BG20304     | See Local John<br>Deere Dealer | See Local John<br>Deere Dealer |