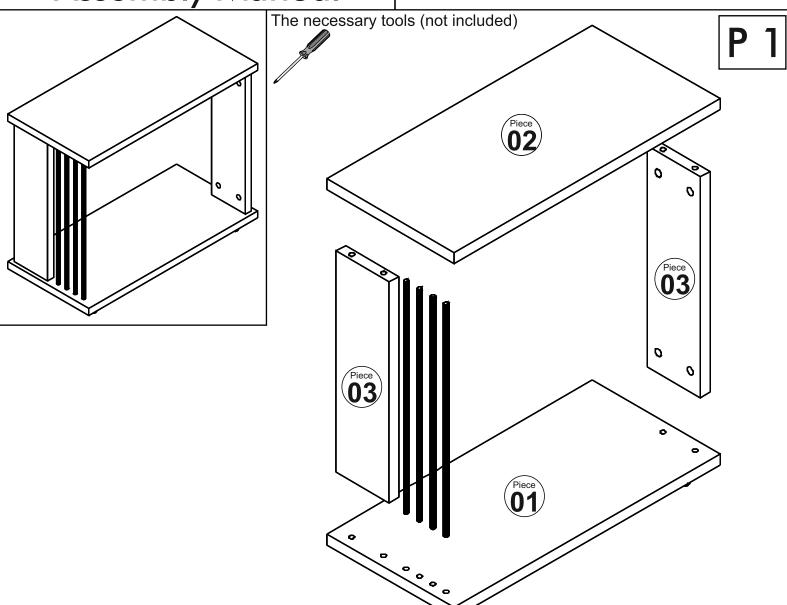

## Salem Side Table

| ACCESSORY LIST     |               |              |          |             | ASSEMBLY PIECES |        |       |       |     |
|--------------------|---------------|--------------|----------|-------------|-----------------|--------|-------|-------|-----|
| Minifix Head       | Minifix Screw | 3,5x18 Screw | Pipe     | Minifix Tap | <b>8</b>        | Lenght | Widht | Thick | PCS |
| A01 8 <sub>X</sub> | A02 8x        |              | A30 $4x$ | A04 8x      | 1               | 500    | 240   | 18    | 1   |
| Wheel              |               |              |          |             | 2               | 500    | 240   | 18    | 1   |
| A51 4x             |               |              |          |             | 3               | 360    | 100   | 18    | 2   |