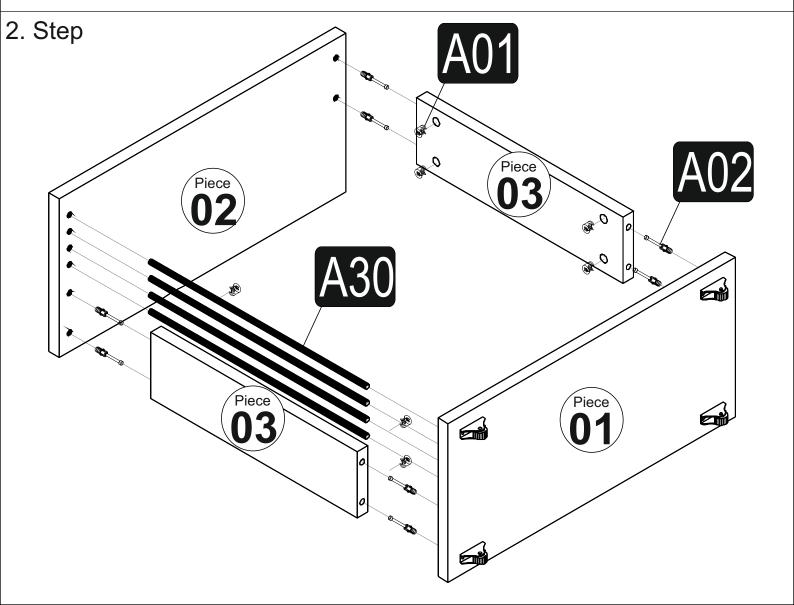

## Salem Side Table

| ACCESSORY LIST     |               |              |          |             | ASSEMBLY PIECES |        |       |       |     |
|--------------------|---------------|--------------|----------|-------------|-----------------|--------|-------|-------|-----|
| Minifix Head       | Minifix Screw | 3,5x18 Screw | Pipe     | Minifix Tap | <b>8</b>        | Lenght | Widht | Thick | PCS |
| A01 8 <sub>X</sub> | A02 8x        |              | A30 $4x$ | A04 8x      | 1               | 500    | 240   | 18    | 1   |
| Wheel              |               |              |          |             | 2               | 500    | 240   | 18    | 1   |
| A51 4x             |               |              |          |             | 3               | 360    | 100   | 18    | 2   |