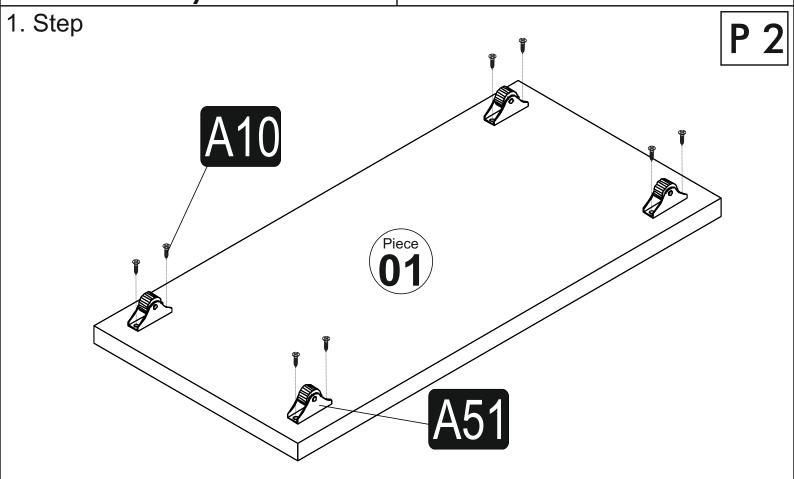

## Salem Side Table

| ACCESSORY LIST     |               |              |          |             | ASSEMBLY PIECES |        |       |       |     |
|--------------------|---------------|--------------|----------|-------------|-----------------|--------|-------|-------|-----|
| Minifix Head       | Minifix Screw | 3,5x18 Screw | Pipe     | Minifix Tap | <b>8</b>        | Lenght | Widht | Thick | PCS |
| A01 8 <sub>X</sub> | A02 8x        |              | A30 $4x$ | A04 8x      | 1               | 500    | 240   | 18    | 1   |
| Wheel              |               |              |          |             | 2               | 500    | 240   | 18    | 1   |
| A51 4x             |               |              |          |             | 3               | 360    | 100   | 18    | 2   |