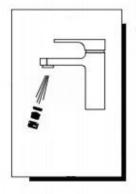

#### Lavatory Faucet Installation

 Install faucet through center hole, assembly washer and metal washer onto faucet, and tighten with lock nut.

2. Tighten by screwing two screws if needed.