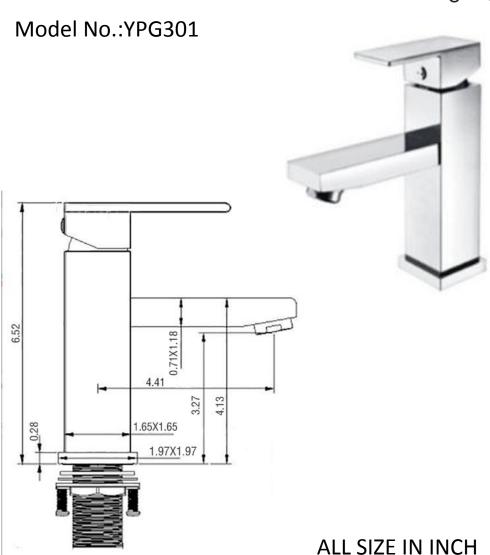

# Singel Lever Basin Faucet

## **Features:**

1.Material: low lead brass

2.Handle:zinc

3.Aetator:ABS

4. Valve: ceramic valve

5.100% pressure system tested.

6.CUPC approve

## Flow Rate:

1.2 GPM@ 60PSI

## **Available Finishes:**

Chrome