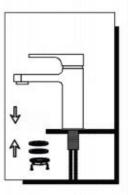

#### Lavatory Faucet Installation

 Install faucet through center hole, assembly washer and metal washer onto faucet, and tighten with lock nut.

2. Tighten by screwing two screws if needed.

## INSTALLATION MANUAL

Tools You Will Need:

9

Plumber's putty

3

Philips Screwdriver Pliers Adjustable wrench

3.Attach two flexible hoses to water supply.

4.After installing faucet, remove aerator assembly and open the hot and cold water supplies. Check for leaks.Turn on faucet handle for one minute to flush debris from faucet.Close the handle and re-assemble the aerator.