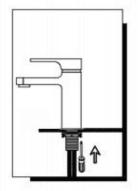

#### Lavatory Faucet Installation

 Install faucet through center hole, assembly washer and metal washer onto faucet, and tighten with lock nut.

2. Tighten by screwing two screws if needed.

## INSTALLATION MANUAL

Tools You Will Need:

9

Plumber's putty

3

Philips Screwdriver Pliers Adjustable wrench

3.Attach two flexible hoses to water supply.

4.After installing faucet, remove aerator assembly and open the hot and cold water supplies. Check for leaks.Turn on faucet handle for one minute to flush debris from faucet.Close the handle and re-assemble the aerator.