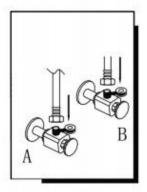

## INSTALLATION MANUAL

Tools You Will Need:

9

Plumber's putty

3

Philips Screwdriver Pliers Adjustable wrench

3.Attach two flexible hoses to water supply.

4.After installing faucet, remove aerator assembly and open the hot and cold water supplies. Check for leaks.Turn on faucet handle for one minute to flush debris from faucet.Close the handle and re-assemble the aerator.