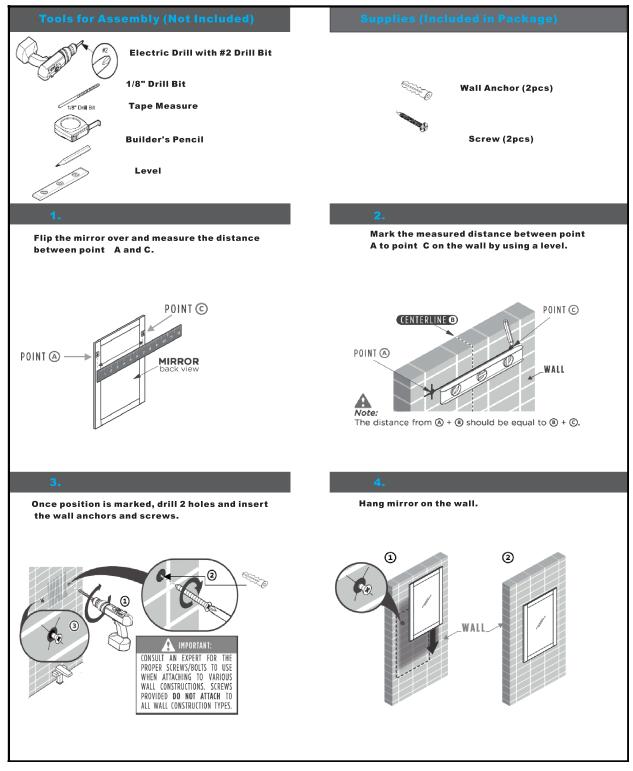

## **Installation Manual**

.carefully read the instructions before starting the installation.

.This vanity should be installed by an experienced plumber.

.Drain pipe and drain trap are not supplied. Connect to an existing drain pipe.