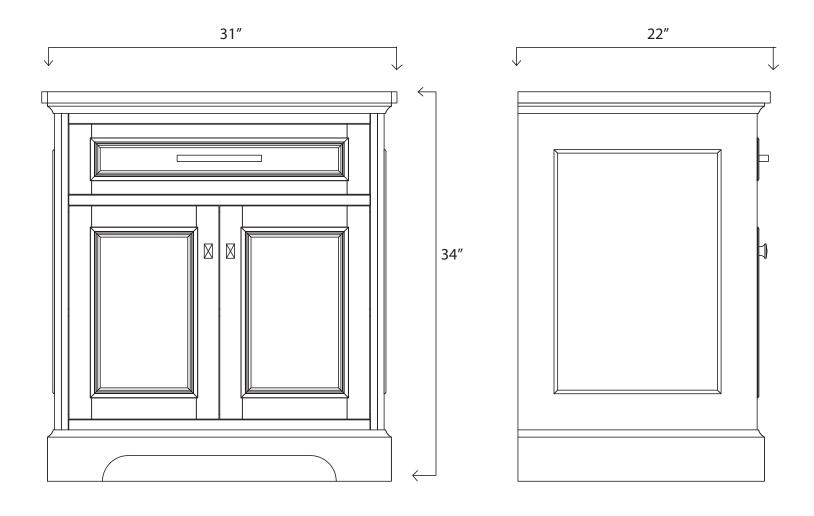

Box Dimensions W: 34" H: 39" D: 25" G.W: 139 LBS

All dimensions and specifications are approximate and subject to change without notice.