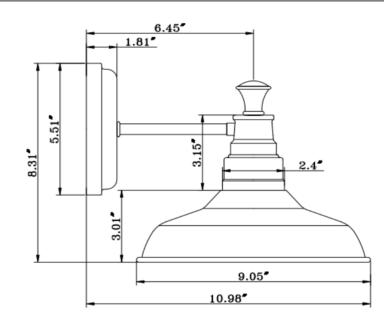

### Dimensions

## **Specifications**

| Material Construction: | Formed Steel                                            |  |
|------------------------|---------------------------------------------------------|--|
| Lens:                  | Metal shade                                             |  |
| Lens Dimensions:       | 6 1/8" H x 11" Dia                                      |  |
| Lamp Type & Wattage:   | One 60W, medium base incandescent lamps (or equivalent) |  |
| Mounting:              | Wall mounted                                            |  |
| Finish:                | Galvanized finish                                       |  |
| Voltage:               | 120V                                                    |  |
| Weight:                | 1.54 lbs                                                |  |
| Companion Fixtures:    | Wall mounts, vanity, pendants, semi flush mounts        |  |
|                        |                                                         |  |