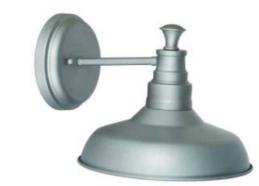

# KIMBALL 1LT Wall Mount

## **Specifications**

| Material Construction: | Formed Steel                                            |  |
|------------------------|---------------------------------------------------------|--|
| Lens:                  | Metal shade                                             |  |
| Lens Dimensions:       | 6 1/8" H x 11" Dia                                      |  |
| Lamp Type & Wattage:   | One 60W, medium base incandescent lamps (or equivalent) |  |
| Mounting:              | Wall mounted                                            |  |
| Finish:                | Galvanized finish                                       |  |
| Voltage:               | 120V                                                    |  |
| Weight:                | 1.54 lbs                                                |  |
| Companion Fixtures:    | Wall mounts, vanity, pendants, semi flush mounts        |  |
|                        |                                                         |  |