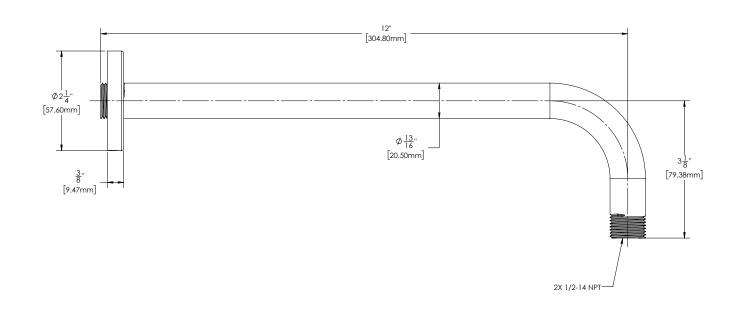

#### DIMENSIONS: NOTE: 1. All dimensions are in inches (millimeters) unless otherwise specified and are subject to change without notice.

| Architect/Engineer Approval Space: | SPEAKMAN<br>400 ANCHOR MILL ROAD<br>NEW CASTLE, DE 19720 | P: 800-537-2107<br>F: 800-977-2747<br>W: WWW.SPEAKMAN.COM |     |
|------------------------------------|----------------------------------------------------------|-----------------------------------------------------------|-----|
|                                    |                                                          | R: JULY 2017                                              | 219 |