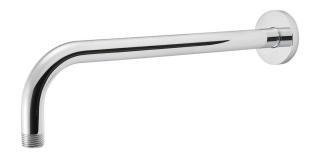

# SPEAKMAN® S-2571

## 12 in. Wall Mount Shower Arm and Flange

## FEATURES:

- Polished chrome plated brass 12 in. shower arm
- Polished chrome plated brass wall flange
- 1/2 in. NPTM connections