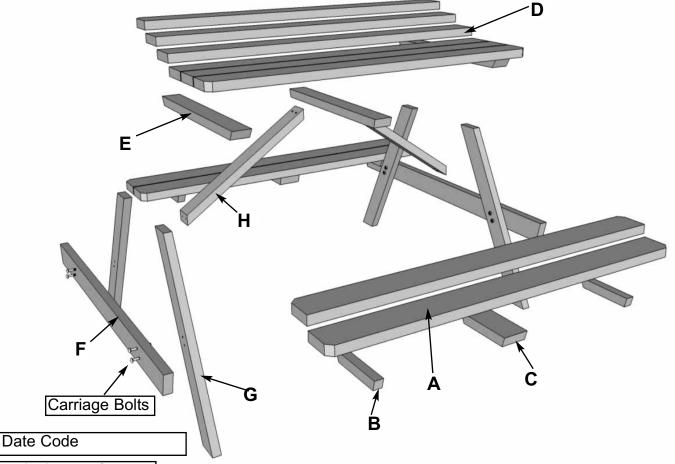

P.O.

| Parts Lists:                        | Finished Size |        |         |      |
|-------------------------------------|---------------|--------|---------|------|
|                                     | Т             | W      | L       | Qty. |
| A - Bench /Outside Table Top Boards | 1 1/2"        | 5 1/2" | 66"     | 6    |
| (Angled Corners on one side)        |               |        |         |      |
| B - Bench Cleats - End              | 1 1/2"        | 1 1/2" | 9.5"    | 4    |
| C - Bench Cleats- Middle            | 1 1/2"        | 3 1/2" | 9.5"    | 2    |
| D - Table Top Boards                | 1 1/2"        | 5 1/2" | 66"     | 4    |
| E - Table Top Cleats                | 1 1/2"        | 3 1/2" | 33 1/2" | 3    |
| F - Bench Supports                  | 1 1/2"        | 3 1/2" | 62 1/2" | 2    |
| G - Legs                            | 1 1/2"        | 3 1/2" | 33 3/4" | 4    |
| H - Angle Brackets                  | 1 1/2"        | 3 1/2" | 28"     | 2    |
| I - Spacer Blocks (not shown)       | 1/4"          | 2"     | 2"      | 10   |