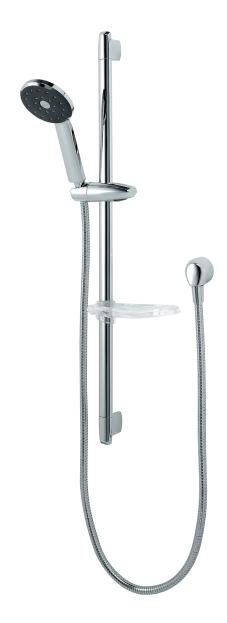

## METHVEN Satinjet°

Satinjet°

KIRI RAIL SHOWER

Satinjet<sup>®</sup>. The unmistakable feeling of 300,000 droplets per second.

Unlike conventional showers, Satinjet uses unique twin-jet technology to create optimum water droplet size and pressure, with over 300,000 droplets per second providing greater warmth and coverage. The result is an immersive, full-body experience.

WATERFLOW RATE: 9.0 l/m

- · Low maintenance single function shower
- Adjustable friction slider
- Easy clean faceplate and wide bore smooth skin hose
- Soapdish included
- 3 star WELS rated on mains pressure (8.0 l/m)
- 3 star WELS rated on low pressure (9.0 l/m)