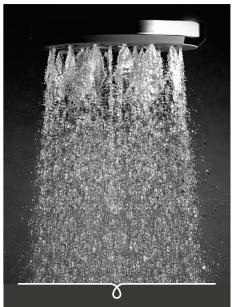

## METHVEN Satinjet°

Satinjet°

KIRI RAIL SHOWER

Satinjet<sup>®</sup>. The unmistakable feeling of 300,000 droplets per second.

Unlike conventional showers, Satinjet uses unique twin-jet technology to create optimum water droplet size and pressure, with over 300,000 droplets per second providing greater warmth and coverage. The result is an immersive, full-body experience.