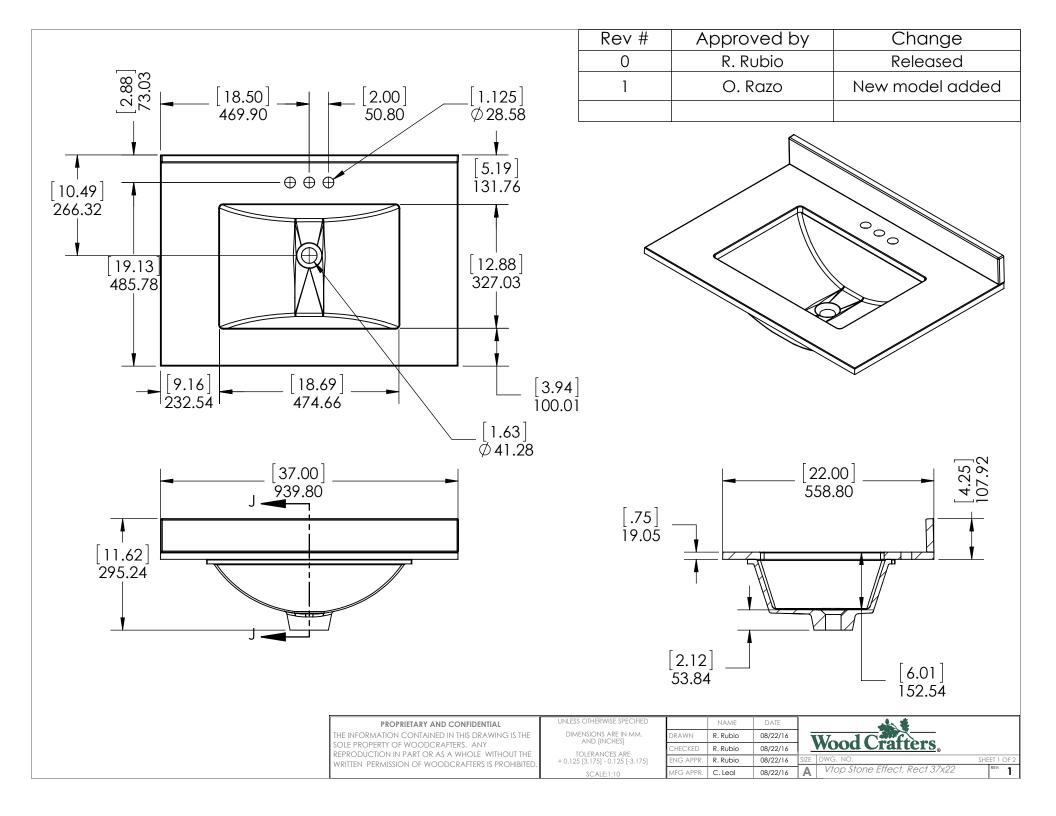

| Rev # | Approved by | Change          |
|-------|-------------|-----------------|
| 0     | R. Rubio    | Released        |
| 1     | O. Razo     | New model added |
|       |             |                 |

| PROPRIETARY AND CONFIDENTIAL                                                         | UNLESS OTHERWISE SPECIFIED            |           | NAME     | DATE     | <u></u>                                |
|--------------------------------------------------------------------------------------|---------------------------------------|-----------|----------|----------|----------------------------------------|
| THE INFORMATION CONTAINED IN THIS DRAWING IS THE                                     | DIMENSIONS ARE IN MM.<br>AND [INCHES] | DRAWN     | R. Rubio | 08/22/16 | Wood                                   |
| SOLE PROPERTY OF WOODCRAFTERS. ANY<br>REPRODUCTION IN PART OR AS A WHOLE WITHOUT THE | TOLERANCES ARE                        | CHECKED   | R. Rubio | 08/22/16 | Wood Crafters                          |
| WRITTEN PERMISSION OF WOODCRAFTERS IS PROHIBITED.                                    | 0 105 [2 175] 0 105 [ 2 175]          | ENG APPR. | R. Rubio | 08/22/16 | SIZE DWG. NO. SHEET 2 OF 2             |
|                                                                                      | SCALE:1:10                            | MFG APPR. | C. Leal  | 08/22/16 | A Vtop Stone Effect, Rect 37x22 REV: 1 |