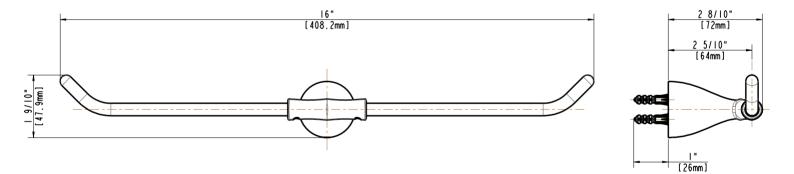

## **FEATURES**

- · 16 "L x 1 9/10"W x 2 8/10"H
- Coordinates with Edgewood Series Bath Products
- Easy Installation
- · Includes Mounting Hardware and Plastic Anchors
- · Tools Required for Installation:
- -Drill with 1/4 <sup>"</sup>Drill Bit
- -Philips Screwdriver
- -Small Flat Head Screwdriver

## INSTALLATION DIMENSIONS

Glacier Bay reserves the right to make changes in specifications and materials and to change and discontinue models, both without notice or obligation. Dimensions are for reference only.