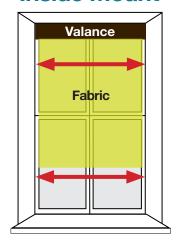

## **Inside Mount**

### **Measuring Tips**

• Frame Width - 0.5" = Valance width to order

- 1 Measure the window width.
- If you want the fabric to completely cover your window, we recommend you order your fabric to be 4" wider (2" per side) than your window width. This will prevent light from entering on the sides of your fabric.