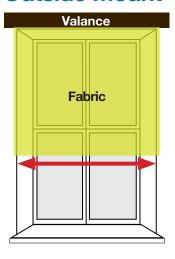

## **Outside Mount**

- Measure your frame width in at least two (2) places. Use the narrowest dimension as your frame width.
- Subtract 0.5" to determine the Valance width you will order.

#### **Measuring Tips**

- Window width + 4.0" = Fabric width to order
- Fabric width + 2.125" = Valance width to order