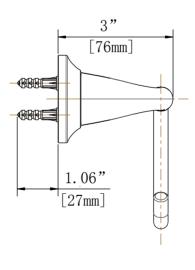

## **FEATURES**

- · 6.82"L x 4.52"W x 3"H
- · Coordinates with Constructor Series Bath Products
- · Easy Installation
- Includes Mounting Hardware and Plastic Anchors
- · Tools Required for Installation:
- -Drill with 1/4" Drill Bit
- -Philips Screwdriver
- -Small Flat Head Screwdriver

## **INSTALLATION DIMENSIONS**

Glacier Bay reserves the right to make changes in specifications and materials and to change and discontinue models, both without notice or obligation. Dimensions are for reference only.