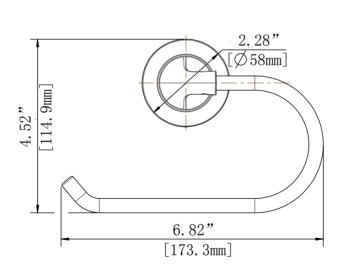

## **FEATURES**

- · 6.82"L x 4.52"W x 3"H
- · Coordinates with Constructor Series Bath Products
- · Easy Installation
- Includes Mounting Hardware and Plastic Anchors
- · Tools Required for Installation:
- -Drill with 1/4" Drill Bit
- -Philips Screwdriver
- -Small Flat Head Screwdriver

## **INSTALLATION DIMENSIONS**

Glacier Bay reserves the right to make changes in specifications and materials and to change and discontinue models, both without notice or obligation. Dimensions are for reference only.