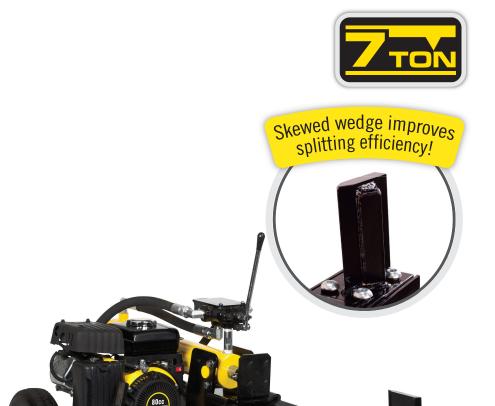

## **Key Features:**

- Max Log Size 19.3 in.
- Cycle Time 20 seconds
- Hydraulic Cylinder 3 in. diameter
- 2-Stage Pump 3 GPM
- Max Pressure 3000 psi
- Hydraulic Oil Capacity 1.3 Gallon
- Auto-return Control Valve
- Integrated Log Cradle
- 10 in. Never Flat Wheels
- 50 State Compliant (EPA+CARB certified)