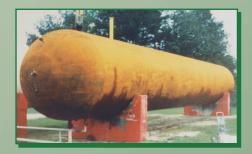

## GOT RUST? NO MORE SANDBLASTING Convert Rust & Prime in One Step!

Corroseal® Rust Converting Primer is an effective, water based, non-hazardous, non-toxic, non-flammable rust corrosion control coating for rusted and painted steel surfaces.

## Easy to Apply





- Reduces need for de-rusting
- Converts rust on contact
- Primes old paint like a hard clear varnish
- Recoat any color
- Environmentally Friendly
- Easy Clean Up

Topcoat with most Epoxies, Urethanes, Amines, Coal Tar, Alkyd Oil and Bituminous Coatings

**Before Corroseal®** 



After Corroseal®



**Topcoated** 







## **FORROSEAL®**

800-237-1573 • FAX 360-321-5686

Vist our website for complete information and a list of dealers www.corroseal.com ● rust4me@aol.com