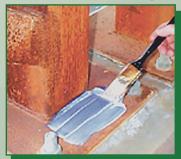

## GOT RUST? NO MORE SANDBLASTING Convert Rust & Prime in One Step!

Corroseal® Rust Converting Primer is an effective, water based, non-hazardous, non-toxic, non-flammable rust corrosion control coating for rusted and painted steel surfaces.

## Easy to Apply





- Reduces need for de-rusting
- Converts rust on contact
- Primes old paint like a hard clear varnish
- Recoat any color
- Environmentally Friendly
- Easy Clean Up

Topcoat with most Epoxies, Urethanes, Amines, Coal Tar, Alkyd Oil and Bituminous Coatings

**Before Corroseal®** 



After Corroseal®



**Topcoated** 







## **FORROSEAL®**

800-237-1573 • FAX 360-321-5686

Vist our website for complete information and a list of dealers www.corroseal.com ● rust4me@aol.com