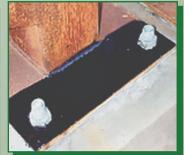

## GOT RUST? NO MORE SANDBLASTING Convert Rust & Prime in One Step!

Corroseal® Rust Converting Primer is an effective, water based, non-hazardous, non-toxic, non-flammable rust corrosion control coating for rusted and painted steel surfaces.

## Easy to Apply





- Reduces need for de-rusting
- Converts rust on contact
- Primes old paint like a hard clear varnish
- Recoat any color
- Environmentally Friendly
- Easy Clean Up

Topcoat with most Epoxies, Urethanes, Amines, Coal Tar, Alkyd Oil and Bituminous Coatings

**Before Corroseal®** 



After Corroseal®



**Topcoated** 







## **FORROSEAL®**

800-237-1573 • FAX 360-321-5686

Vist our website for complete information and a list of dealers www.corroseal.com ● rust4me@aol.com