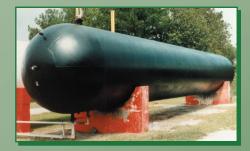

## GOT RUST? NO MORE SANDBLASTING Convert Rust & Prime in One Step!

Corroseal® Rust Converting Primer is an effective, water based, non-hazardous, non-toxic, non-flammable rust corrosion control coating for rusted and painted steel surfaces.

## Easy to Apply





- Reduces need for de-rusting
- Converts rust on contact
- Primes old paint like a hard clear varnish
- Recoat any color
- Environmentally Friendly
- Easy Clean Up

Topcoat with most Epoxies, Urethanes, Amines, Coal Tar, Alkyd Oil and Bituminous Coatings

**Before Corroseal®** 



After Corroseal®



**Topcoated** 







## **FORROSEAL®**

800-237-1573 • FAX 360-321-5686

Vist our website for complete information and a list of dealers www.corroseal.com ● rust4me@aol.com