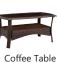

Individual pieces of the collection include the Luxury Recliner and an extralong Chaise Lounge Chair. Both have the ability to adjust to your preferred level of comfort. A 6-piece set is also available and includes one deep-seating loveseat, two arm chairs, two ottomans, four coordinating accent pillows and one glass-top coffee table that will instantly create an inviting space while entertaining guests. Each item is offered in a variety of vibrant colors and patterns so you can decide which combination best suits your style.

| ITEM                | PRODUCT DIMENSIONS          | WEIGHT     |
|---------------------|-----------------------------|------------|
| ARM CHAIR           | 30.75″L x 30.75″W x 35.50″H | 26.81 lbs. |
| COFFEE TABLE        | 25.25"L x 41.25"W x 19.00"H | 33.6 lbs.  |
| LOVESEAT            | 34.00"L x 63.75"W x 35.50"H | 51.00 lbs. |
| OTTOMAN             | 21.50"L x 28.50"W x 16.75"H | 15.61 lbs. |
| CHAISE LOUNGE CHAIR | 83.75″L x 29.50″W x 39.00″H | 47.18 lbs. |
| LUXURY RECLINER     | 36.25″L x 30.25″W x 40.75″H | 55.12 lbs. |