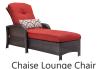

#### Strathmere Chaise Lounge Chair

Ease into comfort while making a statement with this Chaise Lounge Chair. The rich brown wicker and eye-catching fabric options will enhance the look of any outdoor lounge or pool area. Plush, extra-long cushions, coordinating accent pillow and adjustable back positioning will help ensure your most relaxed fit under the sun.

| STRATHCHS (CILANTRO GREEN)   | UPC: 722938114634 |
|------------------------------|-------------------|
| STRATHCHSBLU (OCEAN BLUE)    | UPC: 013964863536 |
| STRATHCHSNVY (NAVY BLUE)     | UPC: 013964863543 |
| STRATHCHSRED (CRIMSON RED)   | UPC: 722938114658 |
| STRATHCHSSLV (SILVER LINING) | UPC:013964863550  |
| STRATHCHSTAN (COUNTRY CORK)  | UPC: 013964863567 |