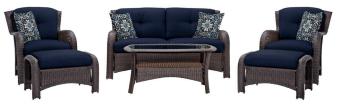

#### Strathmere 6-Piece Lounge Set

Relax in style with the 6-Piece Outdoor Lounge Set. Its contents include one deep-seating sofa, two coordinating arm chairs, two ottomans and a tempered glass-top coffee table. This set will instantly create the perfect lounge space for friends and family gatherings. All-weather cushions and accent pillows are also included to complete this attractive set.

STRATHMERE6PCNVY in navy blue