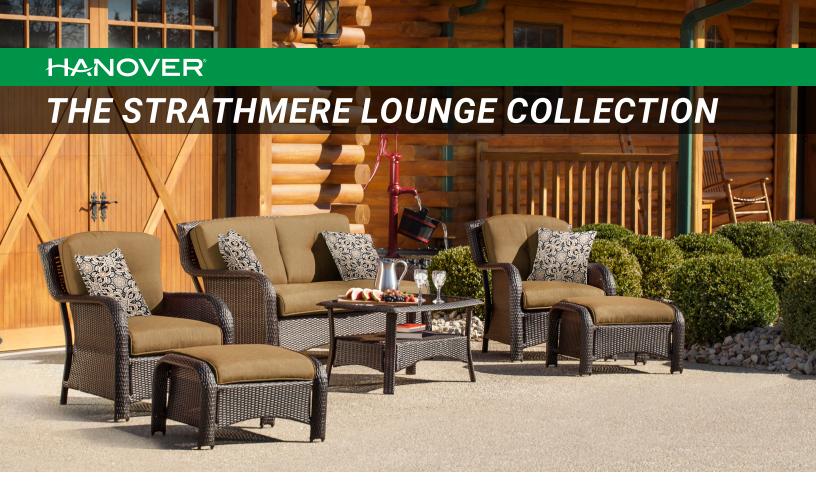

# STRATHMERE LOUNGE COLLECTION:

Enjoy more quality time with your loved ones outdoors as you sink into the plush cushions of this deep-seating lounge collection. Each item is carefully constructed with reinforced steel frames beneath 100% hand-woven resin strapping for ultimate all-weather durability. The thick foam cushions are wrapped in premium olefin fabric that is quick to dry and resists stains, water and UV harm.

Individual pieces of the collection include the Luxury Recliner and an extralong Chaise Lounge Chair. Both have the ability to adjust to your preferred level of comfort. A 6-piece set is also available and includes one deep-seating loveseat, two arm chairs, two ottomans, four coordinating accent pillows and one glass-top coffee table that will instantly create an inviting space while entertaining guests. Each item is offered in a variety of vibrant colors and patterns so you can decide which combination best suits your style.

### FEATURES:

- Durable all-weather construction
- Reinforced steel frames
- Premium polyethylene wicker in espresso brown
- 100% hand-woven strapping
- Deep-seating cushions wrapped in premium outdoor fabric
- Additional color options available
- Some assembly required
- 1-year limited warranty

## STRATHMERE COLOR OPTIONS

Clockwise from top: cushion fabric color, pillow pattern and wicker color

#### Strathmere 6-Piece Lounge Set

Relax in style with the 6-Piece Outdoor Lounge Set. Its contents include one deep-seating sofa, two coordinating arm chairs, two ottomans and a tempered glass-top coffee table. This set will instantly create the perfect lounge space for friends and family gatherings. All-weather cushions and accent pillows are also included to complete this attractive set.