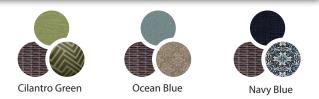

## STRATHMERE COLOR OPTIONS

Clockwise from top: cushion fabric color, pillow pattern and wicker color