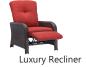

#### Strathmere Luxury Recliner

Sit back and relax with the Outdoor Recliner. The base is constructed with a rust-resistant, heavy gauge steel frame that provides three reclining positions of deep-seating comfort. Soft and generously sized back, seat and leg cushions are made with premium olefin fabric wrapped around plush foam, ensuring comfort for years to come.

| STRATHREC (CILANTRO GREEN)   | UPC: 722938114627 |
|------------------------------|-------------------|
| STRATHRECBLU (OCEAN BLUE)    | UPC: 013964863482 |
| STRATHRECNVY (NAVY BLUE)     | UPC: 013964863499 |
| STRATHRECRED (CRIMSON RED)   | UPC: 722938114641 |
| STRATHRECSLV (SILVER LINING) | UPC: 013964863581 |
| STRATHRECTAN (COUNTRY CORK)  | UPC: 013964863598 |