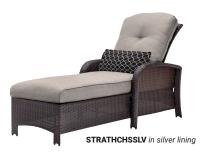

#### Strathmere Chaise Lounge Chair

Ease into comfort while making a statement with this Chaise Lounge Chair. The rich brown wicker and eye-catching fabric options will enhance the look of any outdoor lounge or pool area. Plush, extra-long cushions, coordinating accent pillow and adjustable back positioning will help ensure your most relaxed fit under the sun.

| STRATHCHS (CILANTRO GREEN)   | UPC: 722938114634 |
|------------------------------|-------------------|
| STRATHCHSBLU (OCEAN BLUE)    | UPC: 013964863536 |
| STRATHCHSNVY (NAVY BLUE)     | UPC: 013964863543 |
| STRATHCHSRED (CRIMSON RED)   | UPC: 722938114658 |
| STRATHCHSSLV (SILVER LINING) | UPC:013964863550  |
| STRATHCHSTAN (COUNTRY CORK)  | UPC: 013964863567 |