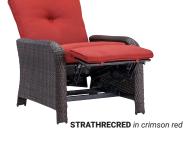

#### Strathmere Luxury Recliner

Sit back and relax with the Outdoor Recliner. The base is constructed with a rust-resistant, heavy gauge steel frame that provides three reclining positions of deep-seating comfort. Soft and generously sized back, seat and leg cushions are made with premium olefin fabric wrapped around plush foam, ensuring comfort for years to come.

| STRATHREC (CILANTRO GREEN)   | UPC: 722938114627 |
|------------------------------|-------------------|
| STRATHRECBLU (OCEAN BLUE)    | UPC: 013964863482 |
| STRATHRECNVY (NAVY BLUE)     | UPC: 013964863499 |
| STRATHRECRED (CRIMSON RED)   | UPC: 722938114641 |
| STRATHRECSLV (SILVER LINING) | UPC: 013964863581 |
| STRATHRECTAN (COUNTRY CORK)  | UPC: 013964863598 |