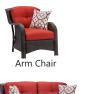

#### Strathmere 6-Piece Lounge Set

Relax in style with the 6-Piece Outdoor Lounge Set. Its contents include one deep-seating sofa, two coordinating arm chairs, two ottomans and a tempered glass-top coffee table. This set will instantly create the perfect lounge space for friends and family gatherings. All-weather cushions and accent pillows are also included to complete this attractive set.

| STRATHMERE6PC (CILANTRO GREEN)   | UPC: 722938094134 |
|----------------------------------|-------------------|
| STRATHMERE6PCBLU (OCEAN BLUE)    | UPC: 013964863574 |
| STRATHMERE6PCNVY (NAVY BLUE)     | UPC: 013964863451 |
| STRATHMERE6PCRED (CRIMSON RED)   | UPC: 722938114726 |
| STRATHMERE6PCSLV (SILVER LINING) | UPC: 013964863468 |
| STRATHMERE6PCTAN (COUNTRY CORK)  | UPC: 013964863475 |