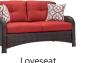

#### Strathmere 6-Piece Lounge Set

Relax in style with the 6-Piece Outdoor Lounge Set. Its contents include one deep-seating sofa, two coordinating arm chairs, two ottomans and a tempered glass-top coffee table. This set will instantly create the perfect lounge space for friends and family gatherings. All-weather cushions and accent pillows are also included to complete this attractive set.

| STRATHMERE6PC (CILANTRO GREEN)   | UPC: 722938094134 |
|----------------------------------|-------------------|
| STRATHMERE6PCBLU (OCEAN BLUE)    | UPC: 013964863574 |
| STRATHMERE6PCNVY (NAVY BLUE)     | UPC: 013964863451 |
| STRATHMERE6PCRED (CRIMSON RED)   | UPC: 722938114726 |
| STRATHMERE6PCSLV (SILVER LINING) | UPC: 013964863468 |
| STRATHMERE6PCTAN (COUNTRY CORK)  | UPC: 013964863475 |