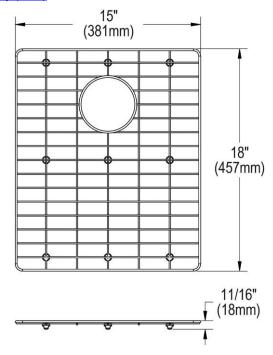

## PRODUCT SPECIFICATIONS

Bottom Grid. Overall dimensions are 15" x 18" x 11/16".

Made of Stainless Steel

| Material:          | Stainless Steel                     |
|--------------------|-------------------------------------|
| Finish:            | Polished Stainless Steel            |
| Dimensions:        | 15" x 18" x 11/16"                  |
| Fits Bowl Size(s): | Fits Crosstown bowl size: 16" x 19" |