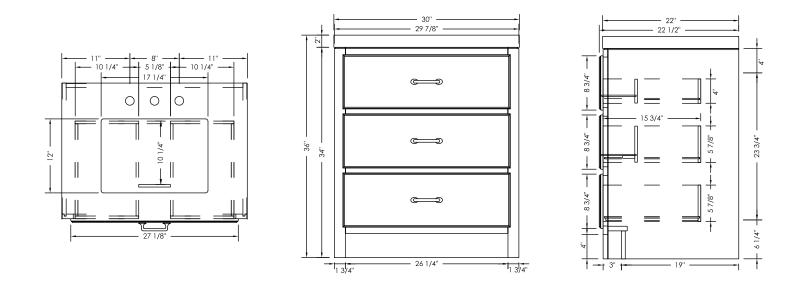

Overall Dimensions: 30" x 22-1/2" x 34"H

Copyright © 2018 Foremost Groups, Inc. All Rights Reserved. All dimensions are subject to change and variation without notice.