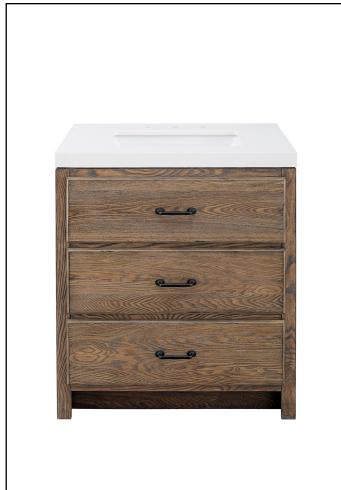

## **GOLDSBORO 30" VANITY COMBO**

| Internet# 304110647                                                            | SKU# 1003050301              |
|--------------------------------------------------------------------------------|------------------------------|
| Assembled combo includ<br>Vanity and engineered st<br>rectangular undermount s | one top, with pre-attached   |
| Weathered Oak finish                                                           |                              |
| Oil Rubbed Bronze hardw                                                        | vare                         |
| 2 U-shaped drawers and slow-closing drawer                                     | 1 full bottom full-extension |
| Decorative toe kick                                                            |                              |
| Adjustable leg-levelers fo                                                     | or uneven floors             |
| White engineered stone to                                                      | qq                           |
| Pre-drilled for an 8" wide                                                     | spread faucet                |