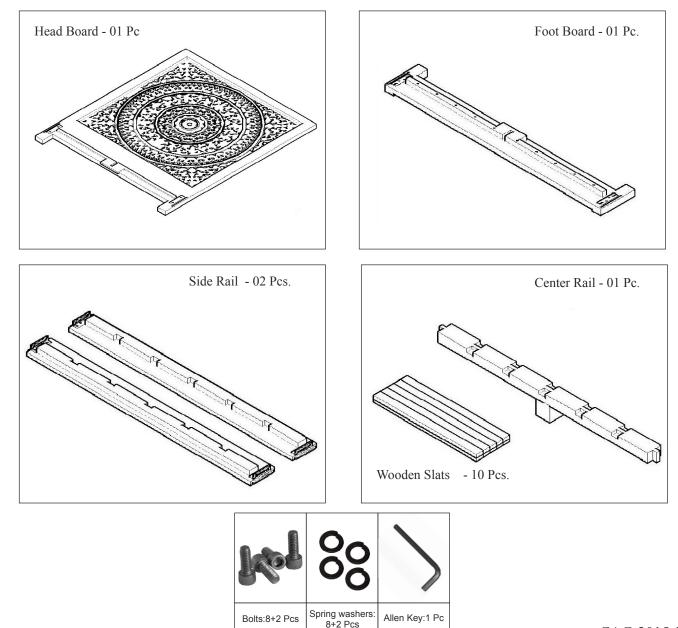

### PARTS INCLUDED:

- 1. Head Board 01 Pc
- 2. Foot Board 01 Pc.
- 3. Side Rail 02 Pcs.
- 4. Center Rail 01 Pc.
- 5. Wooden Slats 10 Pcs.

Due to the beautiful and intricate solid wood carved headboard's weight, we recommended you place this bed against a wall.