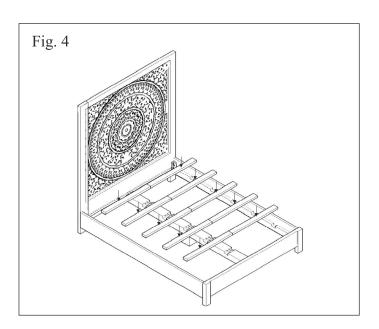

## ASSEMBLY INSTRUCTIONS:

- Step 1:Take out all parts supplied on a clean surface as shown in fig. 1.
- Step 2: Take out the bolts, washers and Allen key provided in the Hardware Pack.
- Step 3:Match Side Rail to Head Board 'A' to 'A' & Foot Board 'D' to 'D'. Put washer on to a bolt and insert into the board & tighten with allen key provided as shown in figure 2.
- Step 4: Match another Side Rail to Head Board 'B' to 'B'
  & Foot Board 'C' to 'C'. Put washer on to a bolt and insert into the board & tighten with allen key provided as shown in figure 2.
- Step 5: After assembling Side Rails to head board and foot board, place the Center Rail as shown in fig. 3.
- Step 6: Place the wooden slats as shown in fig. 4.