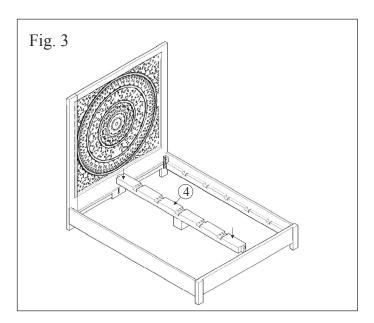

## ASSEMBLY INSTRUCTIONS:

- Step 1:Take out all parts supplied on a clean surface as shown in fig. 1.
- Step 2: Take out the bolts, washers and Allen key provided in the Hardware Pack.
- Step 3:Match Side Rail to Head Board 'A' to 'A' & Foot Board 'D' to 'D'. Put washer on to a bolt and insert into the board & tighten with allen key provided as shown in figure 2.
- Step 4: Match another Side Rail to Head Board 'B' to 'B'
  & Foot Board 'C' to 'C'. Put washer on to a bolt and insert into the board & tighten with allen key provided as shown in figure 2.
- Step 5: After assembling Side Rails to head board and foot board, place the Center Rail as shown in fig. 3.
- Step 6: Place the wooden slats as shown in fig. 4.