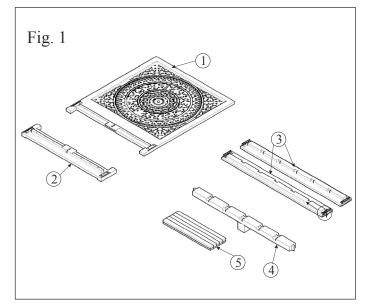

## ASSEMBLY INSTRUCTIONS:

- Step 1:Take out all parts supplied on a clean surface as shown in fig. 1.
- Step 2: Take out the bolts, washers and Allen key provided in the Hardware Pack.
- Step 3:Match Side Rail to Head Board 'A' to 'A' & Foot Board 'D' to 'D'. Put washer on to a bolt and insert into the board & tighten with allen key provided as shown in figure 2.
- Step 4: Match another Side Rail to Head Board 'B' to 'B'
  & Foot Board 'C' to 'C'. Put washer on to a bolt and insert into the board & tighten with allen key provided as shown in figure 2.
- Step 5: After assembling Side Rails to head board and foot board, place the Center Rail as shown in fig. 3.
- Step 6: Place the wooden slats as shown in fig. 4.