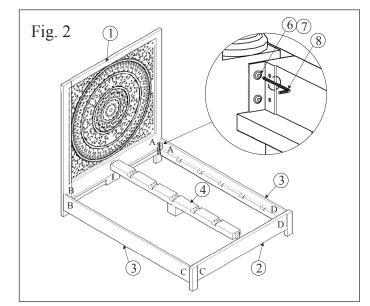

## ASSEMBLY INSTRUCTIONS:

- Step 1:Take out all parts supplied on a clean surface as shown in fig. 1.
- Step 2: Take out the bolts, washers and Allen key provided in the Hardware Pack.
- Step 3:Match Side Rail to Head Board 'A' to 'A' & Foot Board 'D' to 'D'. Put washer on to a bolt and insert into the board & tighten with allen key provided as shown in figure 2.
- Step 4: Match another Side Rail to Head Board 'B' to 'B'
  & Foot Board 'C' to 'C'. Put washer on to a bolt and insert into the board & tighten with allen key provided as shown in figure 2.
- Step 5: After assembling Side Rails to head board and foot board, place the Center Rail as shown in fig. 3.
- Step 6: Place the wooden slats as shown in fig. 4.