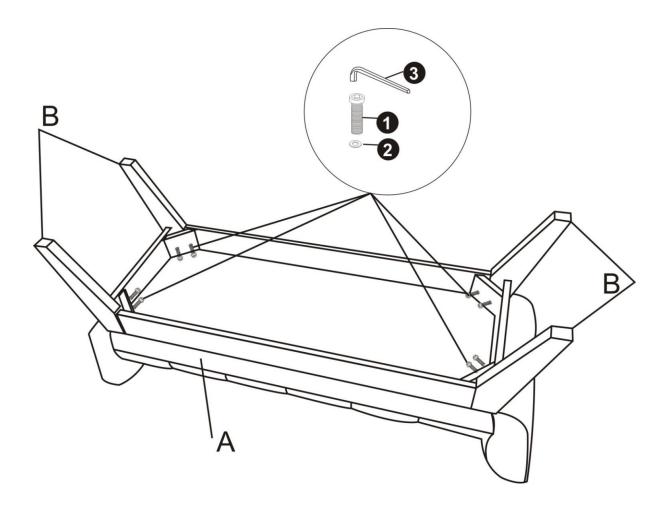

#### STEP 1

Attach the Legs (B) to Seat (A) with Allen Key Screws (1) and Washers (2).

Use Allen Key (3) to tighten. Do not over-tighten.