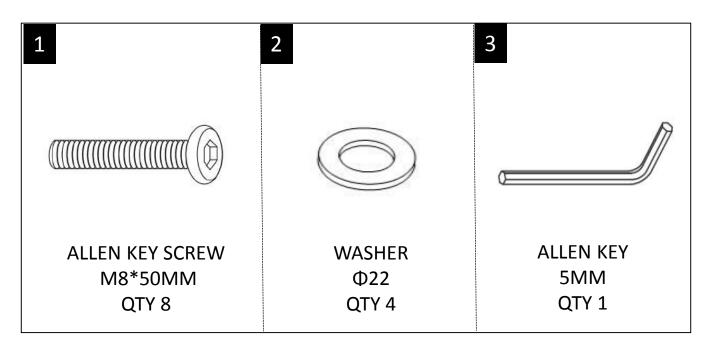

#### HARDWARE DESCRIPTION

**NEED HELP?** For help with assembly or if you are missing a part, Please call customer service at 1-866-518-0120 ext. 262 (9 am to 4 pm EST)