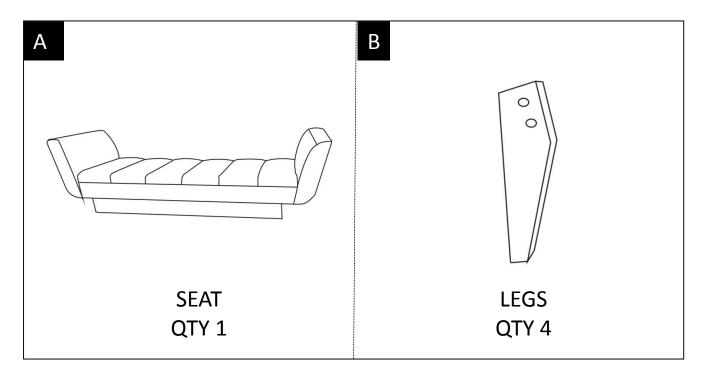

se manual tools.

Requires 2 people for ease of assembly.

### **CARE and MAINTENANCE**

Wipe regularly with clean water and a damp, clean, soft white cloth.

General cleaning can be done as needed with a mild detergent and water solution. Always rinse with clean water and dry.

For heavy soiling, dampen a soft white cloth or soft bristle brush. Use care as scrubbing can damage the surface.

More difficult stains can be treated, but this should be occasional, not daily, cleaning. ANY cleaning solution used must be removed with clean water and a clean white cloth. Cleaning residue left on the material can cause it to dry out and crack, or affect the color.

DO NOT use any cleaners with corrosive ingredients (lye, acids or ammonia).

### **PRE-ASSEMBLY INFORMATION**

#### PARTS DESCRIPTION



#### HARDWARE DESCRIPTION



**NEED HELP?** For help with assembly or if you are missing a part, Please call customer service at 1-866-518-0120 ext. 262 (9 am to 4 pm EST)

# **ASSEMBLY**

#### STEP 1



Attach the Legs (B) to Seat (A) with Allen Key Screws (1) and Washers (2).

Use Allen Key (3) to tighten. Do not over-tighten.

## **ASSEMBLY**

#### STEP 2



Place Ottoman on a flat level surface to ensure it is level. If it is uneven, adjust the Legs (B) to ensure the Ottoman is level and then fully tighten all Screws.





#### **WARRANTY**

Thank you for purchasing a **Simpli Home – Wyndenhall – Brooklyn + Max** product. These products have been made to demanding, high-quality standards and are guaranteed for domestic use against manufacturing faults for a period of 12 months from t