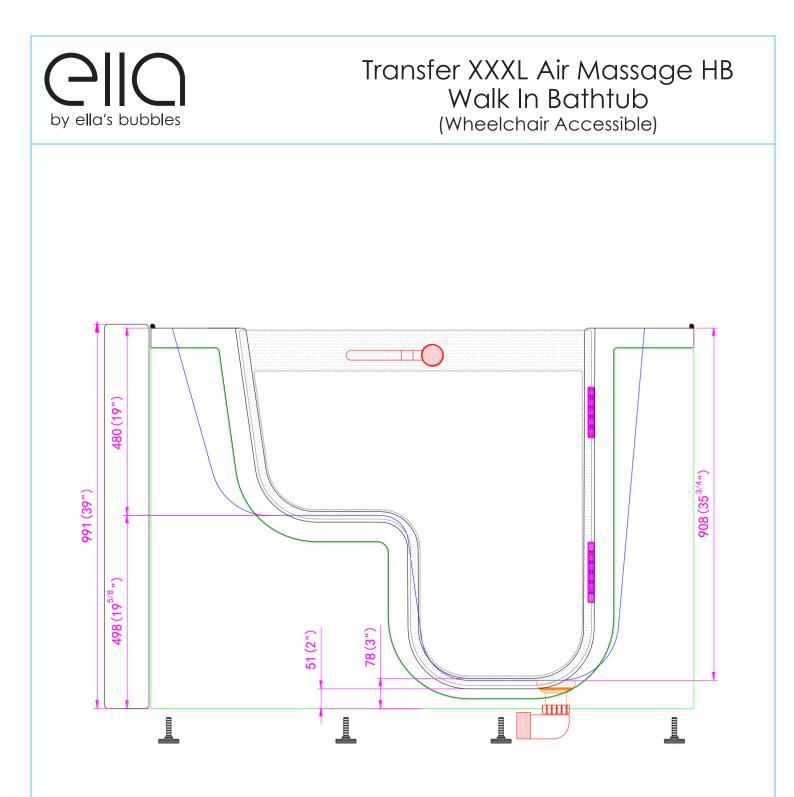

## Walk In Bathtub

(Wheelchair Accessible)

#### OLA3655A-HB-L Left Drain

Actual Size: 36" W x 55" L x 42" H Shipping Size: 38" W x 57" L x 50" H Shipping Weight: 300 lbs. Net Weight: 220 lbs. Water Capacity: 95 gal. US (unoccupied) 55-75 gal. US (occupied) Approx. Drain Time: +/- 80 sec (unoccupied)\* Approx. Fill Time: 7-8 Gallons per minute\*

#### **Included Features:**

- 1. Acrylic Tub Shell:
  - High quality acrylic
  - Excellent color uniformity
  - High Gloss White Finish
  - Fiberglass Reinforced
- 2. Low threshold step in 6"
- 3. Stainless Steel Frame with Adjustable Leveling Legs
- 4. Seat: 31" W x 18" L x 17" H
- 5. Two (2) front and one (1) end removable access panel
- 6. Wall and deck mounted stainless steel safety grab bar in plated chrome finish
- 7. Push Controls
- 8. L-shaped door for wheelchair access

#### 9. Air Massage System 4.5AMP 486W

- Seventeen (17) therapeutic air massage jets with backflow valve
- Variable speed pump with autopurge
- 8. Five-Piece Fast Fill Huntington Brass faucet set
  - 14-18 GPM (average) @ 60 PSI
  - Pull out, hand held, chrome plated hand shower with 5 ft. retractable stainless steel braided hose

#### Plumbing

- Two (2) x 5' long stainless steel braided water supply lines with 3/4" IPS connectors
- Two (2) x 2" floor drains

**Options:** 

• Two (2) PVC 2" drain elbows