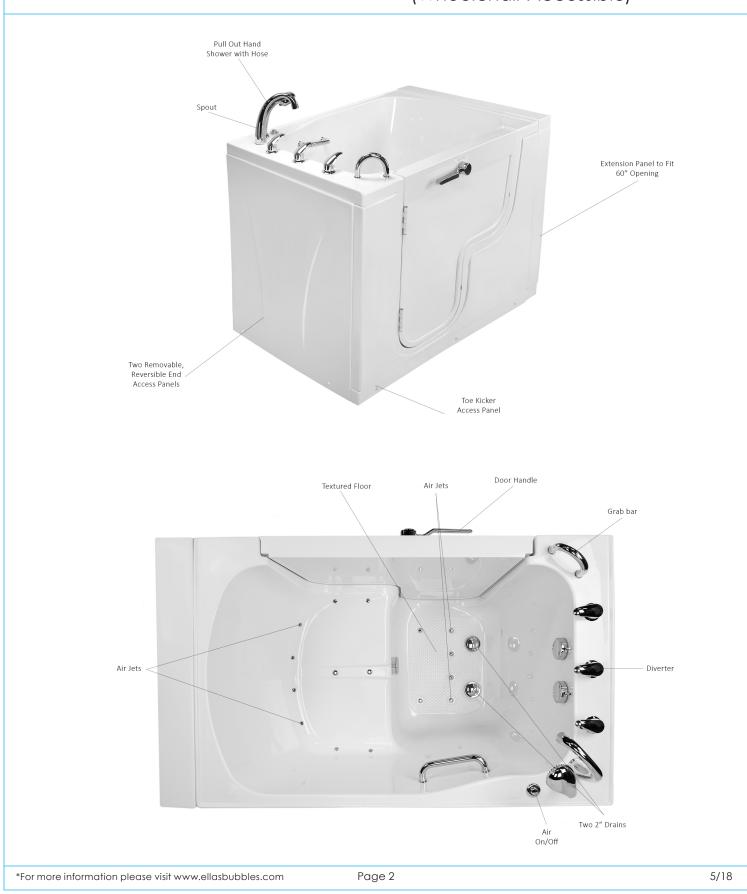

#### **Included Features:**

- 1. Acrylic Tub Shell:
  - High quality acrylic
  - Excellent color uniformity
  - High Gloss White Finish
  - Fiberglass Reinforced
- 2. Low threshold step in 6"
- 3. Stainless Steel Frame with Adjustable Leveling Legs
- 4. Seat: 31" W x 18" L x 17" H
- 5. Two (2) front and one (1) end removable access panel
- 6. Wall and deck mounted stainless steel safety grab bar in plated chrome finish
- 7. Push Controls
- 8. L-shaped door for wheelchair access

#### 9. Air Massage System 4.5AMP 486W

- Seventeen (17) therapeutic air massage jets with backflow valve
- Variable speed pump with autopurge
- 8. Five-Piece Fast Fill Huntington Brass faucet set
  - 14-18 GPM (average) @ 60 PSI
  - Pull out, hand held, chrome plated hand shower with 5 ft. retractable stainless steel braided hose

#### Plumbing

- Two (2) x 5' long stainless steel braided water supply lines with 3/4" IPS connectors
- Two (2) x 2" floor drains

**Options:** 

• Two (2) PVC 2" drain elbows