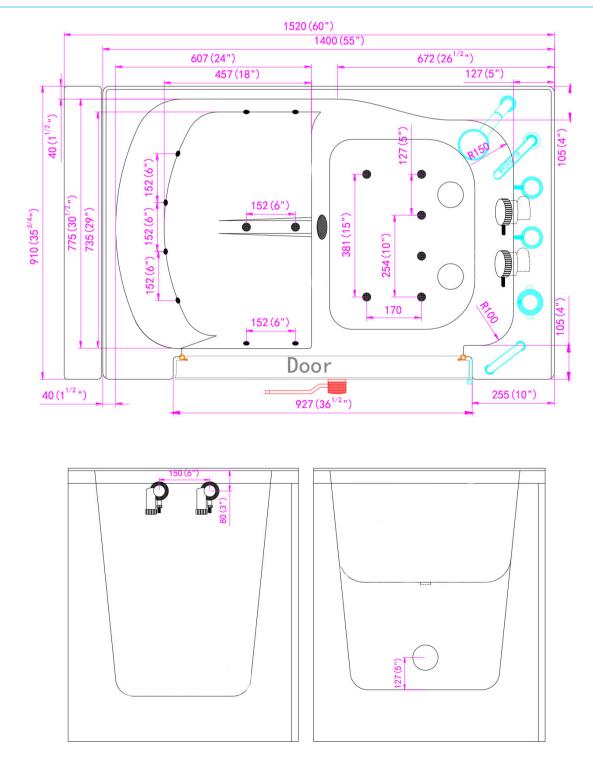

#### OLA3655A-HB-L Left Drain

Actual Size: 36" W x 55" L x 42" H Shipping Size: 38" W x 57" L x 50" H Shipping Weight: 300 lbs. Net Weight: 220 lbs. Water Capacity: 95 gal. US (unoccupied) 55-75 gal. US (occupied) Approx. Drain Time: +/- 80 sec (unoccupied)\* Approx. Fill Time: 7-8 Gallons per minute\*

#### **Included Features:**

- 1. Acrylic Tub Shell:
  - High quality acrylic
  - Excellent color uniformity
  - High Gloss White Finish
  - Fiberglass Reinforced
- 2. Low threshold step in 6"
- 3. Stainless Steel Frame with Adjustable Leveling Legs
- 4. Seat: 31" W x 18" L x 17" H
- 5. Two (2) front and one (1) end removable access panel
- 6. Wall and deck mounted stainless steel safety grab bar in plated chrome finish
- 7. Push Controls
- 8. L-shaped door for wheelchair access

#### 9. Air Massage System 4.5AMP 486W

- Seventeen (17) therapeutic air massage jets with backflow valve
- Variable speed pump with autopurge
- 8. Five-Piece Fast Fill Huntington Brass faucet set
  - 14-18 GPM (average) @ 60 PSI
  - Pull out, hand held, chrome plated hand shower with 5 ft. retractable stainless steel braided hose

#### Plumbing

- Two (2) x 5' long stainless steel braided water supply lines with 3/4" IPS connectors
- Two (2) x 2" floor drains

**Options:** 

• Two (2) PVC 2" drain elbows