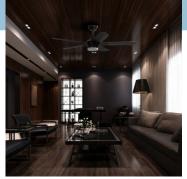

# **SLEEK 56" CEILING FAN** WITH DOME LIGHT

Hyperikons® Sleek Ceiling Fan is an excellent addition to your home. With reversible directions and great airflow efficiency, the Sleek Ceiling Fan shows off your style and saves you energy.

110V

Remote Controlled