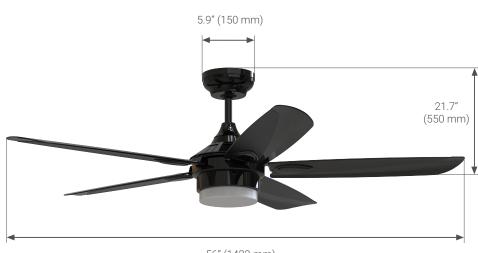

# **MODEL DESIGN**

56" (1422 mm)

Fan Width 65"

Fixture

Iron Shell

ABS Blades

- Two-way rotation function.
- Suitable for large indoor areas 20' x 20' or less.
- Total weight is 19.84 lbs (8.99 kg).