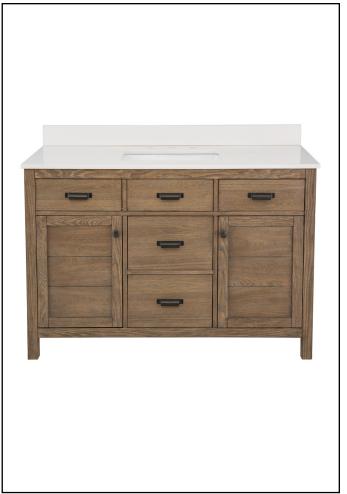

## **STANHOPE 49" VANITY COMBO**

| Supplier Model# SNOVT4922D                                                                           |                              |
|------------------------------------------------------------------------------------------------------|------------------------------|
| Internet# 301281302                                                                                  | SKU# 1002401692              |
| Assembled combo include<br>Vanity and Crystal White e<br>pre-attached square under<br>4″H backsplash | ngineered stone top, with    |
| Reclaimed Oak finish                                                                                 |                              |
| Antique Black hardware                                                                               |                              |
| 2 soft-closing doors                                                                                 |                              |
| 4 full extension slow-closin                                                                         | g drawers and 1 false drawer |
| 2 interior adjustable shelv                                                                          | es                           |
| Transitional design                                                                                  |                              |
| A divertale la sulavalava fa                                                                         |                              |

Adjustable leg levelers for uneven floors

Top pre-drilled for 8" widespread faucet

Overall Dimensions: 49" x 22" x 34-3/4"H