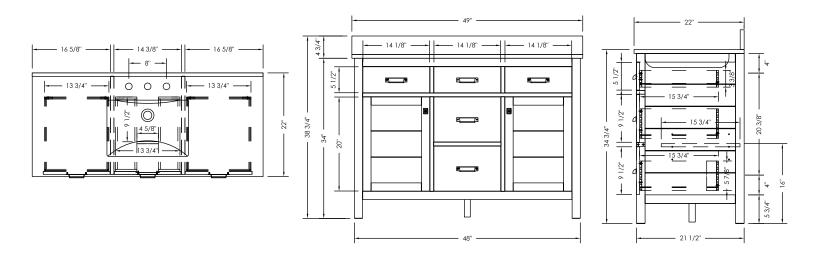

Adjustable leg levelers for uneven floors

Top pre-drilled for 8" widespread faucet

Overall Dimensions: 49" x 22" x 34-3/4"H