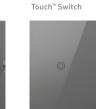

### SWITCHES, DIMMERS, & OUTLETS

Paddle<sup>™</sup> Switch

Paddle Dimmer

Whisper Dimmer

SensaSwitch™

SensaDimmer™

sofTap™ Switch

sofTap Dimmer