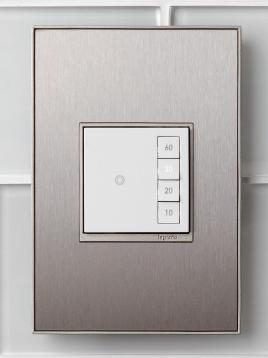

### LIVE MORE. WIRE LESS.

Have your house welcome you home with a lights-on preset. See wireless video of who's at your door. Use a sma phone app to fill your house with musi Life is richer (and sweeter) with adorn wireless solutions.

### Let there be lights!

Creating the perfect mood for dinner guests? Turn on your favorite lights and save the settings. Want specific lights to turn on when you come home? Create your own "Welcome Home" light setting — adorne's wireless lighting system gives you complete flexibility.

### Convenience in hand.

Control up to four unique lighting presets with adorne's wireless remote or with our convenient iPhone® app.