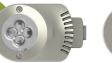

## A FRESH IDEA FOR COOKING LIGHT.

Have power galore without a single outle in plain sight. Plug in lights to make the dark places shine. adorne brings llumination to your kitchen with easily swappable outlets, lighting options, USE ports, music, and, most of all, flexibility.

### UNDER-CABINET LIGHTING

Puck Lights: For a spectacular spotlighted look.

Linear Lights: For a consistent, continuous light.

Digital Music Kit
Plug and play your
favorites—wirelessly.

Outlet Module Convenient power snaps in where you need it.