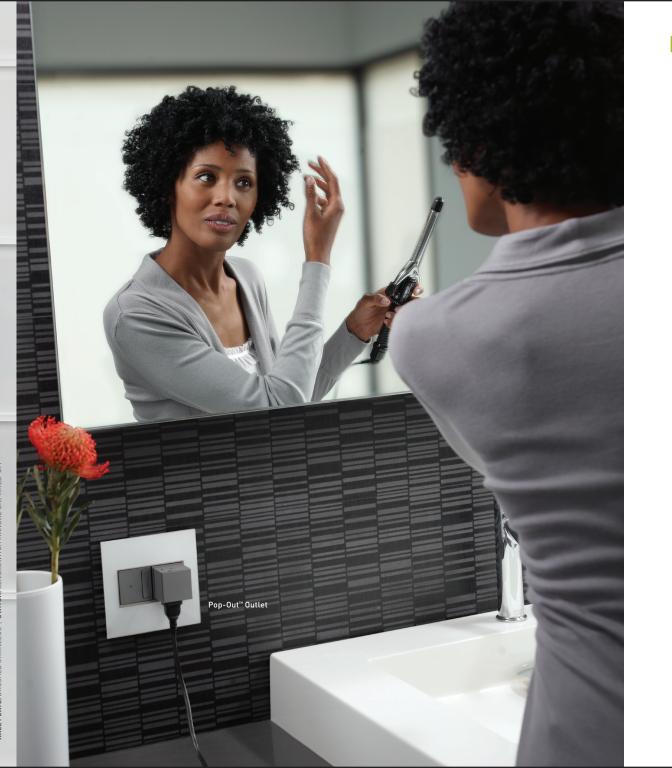

## A FRESH IDEA FOR COOKING LIGHT.

Have power galore without a single outle in plain sight. Plug in lights to make the dark places shine. adorne brings llumination to your kitchen with easily swappable outlets, lighting options, USE ports, music, and, most of all, flexibility.

### UNDER-CABINET LIGHTING

Puck Lights: For a spectacular spotlighted look.

Linear Lights: For a consistent, continuous light.

Digital Music Kit
Plug and play your
favorites—wirelessly.

Outlet Module Convenient power snaps in where you need it.

USB Module A handy outlet to power today's devices.

Mobile Cradle

Because recharging doesn't have to look sloppy.

Modular Tracks: The nerve center that tucks away out of sight. Available in three sizes.

 ${\tt Get inspired with interactive planning tools, videos, and stunning room imagery at {\tt www.adornemyhome.com}.}$ 