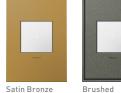

### CHOOSE A STYLE AS INTERESTING

Wall plates become fashion plates with adorne's 32 dazzling options, including cast metals, woods, leather, and vibrant colors. You accessorize your wardrobe now it's your home's turn for some fun.

Antique Nickel Satin Nickel

Aged Brass

Brushed Brass

Brushed Stainless Steel

Brushed Pewter

Mirror Black

Dark Burnished Wenge Wood

Soft Touch Moss Grey