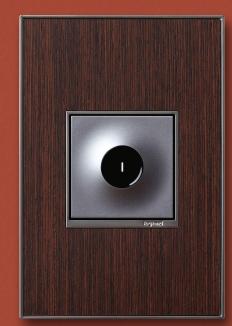

### SWITCHES, DIMMERS, & OUTLETS

Paddle<sup>™</sup> Switch

Paddle Dimmer

Whisper Dimmer

SensaSwitch™

SensaDimmer™

sofTap™ Switch

sofTap Dimmer

### CHOOSE A STYLE AS INTERESTING

Wall plates become fashion plates with adorne's 32 dazzling options, including cast metals, woods, leather, and vibrant colors. You accessorize your wardrobe now it's your home's turn for some fun.

Antique Nickel Satin Nickel

Aged Brass

Brushed Brass

Brushed Stainless Steel

Brushed Pewter

Mirror Black

Dark Burnished Wenge Wood

Soft Touch Moss Grey