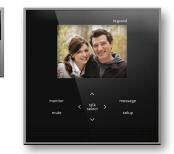

### Seeing eye.

It's a doorbell. It's a camera. It's your new video door station. Wireless monitors (right) not only show who's at the door, but also function as true room-to-room audio intercoms.

Get inspired with interactive planning tools, videos, and stunning room imagery at www.adornemyhome.com.