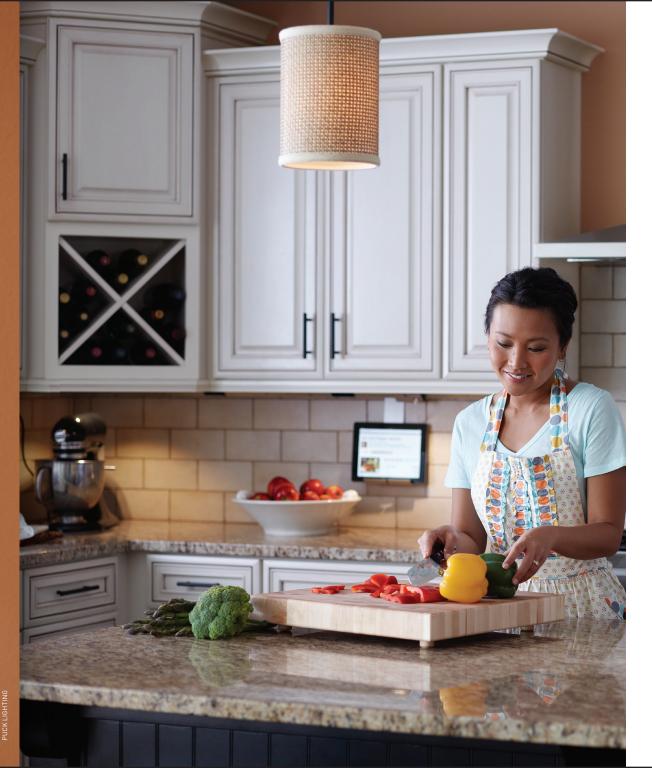

## A FRESH IDEA FOR COOKING LIGHT.

Have power galore without a single outle in plain sight. Plug in lights to make the dark places shine. adorne brings llumination to your kitchen with easily swappable outlets, lighting options, USE ports, music, and, most of all, flexibility.

### UNDER-CABINET LIGHTING

Puck Lights: For a spectacular spotlighted look.

Linear Lights: For a consistent, continuous light.

Digital Music Kit
Plug and play your
favorites—wirelessly.

Outlet Module Convenient power snaps in where you need it.