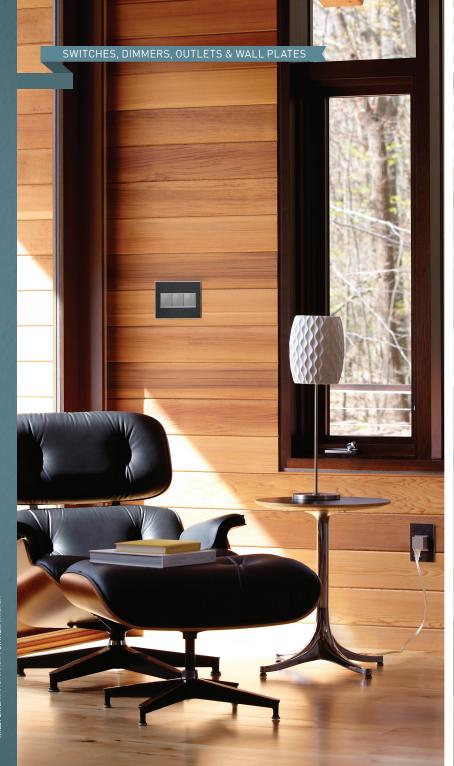

### CHOOSE A STYLE AS INTERESTING

Wall plates become fashion plates with adorne's 32 dazzling options, including cast metals, woods, leather, and vibrant colors. You accessorize your wardrobe now it's your home's turn for some fun.

Antique Nickel Satin Nickel

Aged Brass

Brushed Brass

Brushed Stainless Steel

Brushed Pewter

Mirror Black

Dark Burnished Wenge Wood

Soft Touch Moss Grey

Soft Touch Russet

Lichen Green

Turquoise

Brushed Stainless

Satin Light Almond

Soft Touch Felt Green

Honey

Gloss White