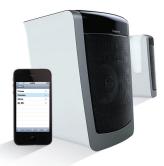

### Music on your wavelength.

Rich, resonant speakers connect wirelessly to your home network, turning an iPhone®, tablet, or computer into your personal jukebox.