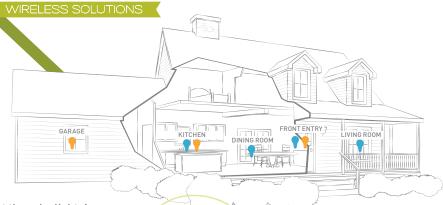

### LIVE MORE. WIRE LESS.

Have your house welcome you home with a lights-on preset. See wireless video of who's at your door. Use a sma phone app to fill your house with musi Life is richer (and sweeter) with adorn wireless solutions.

### Let there be lights!

Creating the perfect mood for dinner guests? Turn on your favorite lights and save the settings. Want specific lights to turn on when you come home? Create your own "Welcome Home" light setting — adorne's wireless lighting system gives you complete flexibility.