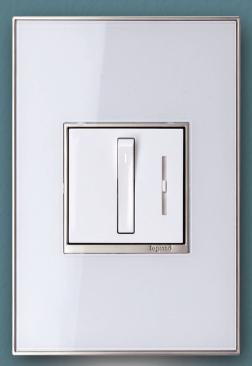

## SOME SWITCHES

Turn on ingenuity, convenience, and great

### SWITCHES, DIMMERS, & OUTLETS

Paddle<sup>™</sup> Switch

Paddle Dimmer

Whisper Dimmer

SensaSwitch™

SensaDimmer™

sofTap™ Switch

sofTap Dimmer

Wave<sup>™</sup> Switch

Pop-Out™ Outlet

Get inspired with interactive planning tools, videos, and stunning room imagery at www.adornemyhome.com.