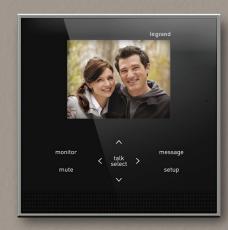

### Seeing eye.

It's a doorbell. It's a camera. It's your new video door station. Wireless monitors (right) not only show who's at the door, but also function as true room-to-room audio intercoms.

Get inspired with interactive planning tools, videos, and stunning room imagery at www.adornemyhome.com.