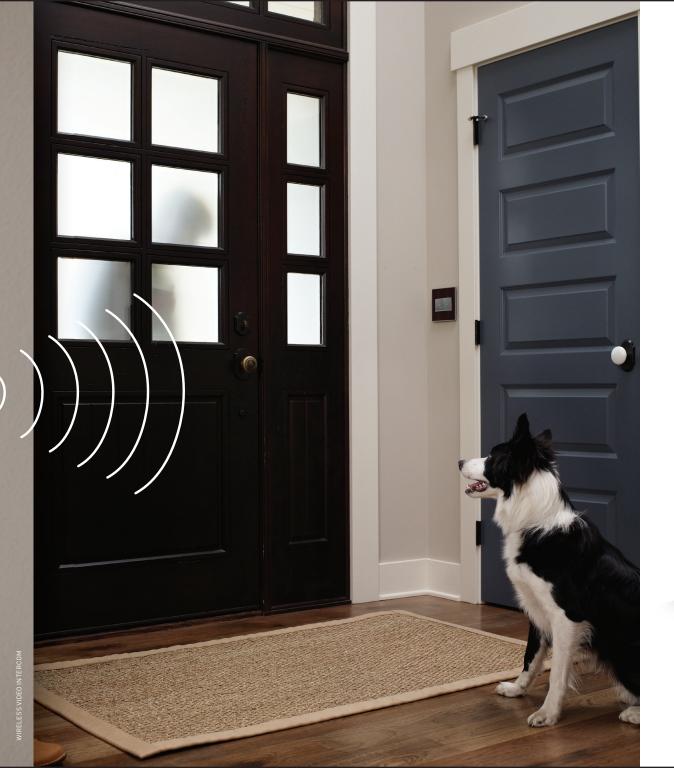

### LIVE MORE. WIRE LESS.

Have your house welcome you home with a lights-on preset. See wireless video of who's at your door. Use a sma phone app to fill your house with musi Life is richer (and sweeter) with adorn wireless solutions.

### Seeing eye.

It's a doorbell. It's a camera. It's your new video door station. Wireless monitors (right) not only show who's at the door, but also function as true room-to-room audio intercoms.

Get inspired with interactive planning tools, videos, and stunning room imagery at www.adornemyhome.com.