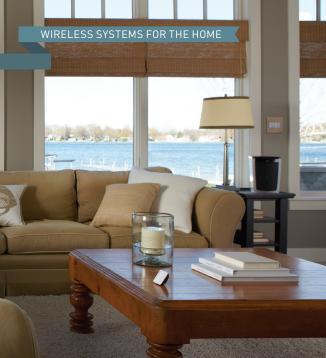

### LIVE MORE. WIRE LESS.

Have your house welcome you home with a lights-on preset. See wireless video of who's at your door. Use a sma phone app to fill your house with musi Life is richer (and sweeter) with adorn wireless solutions.

### Let there be lights!

Creating the perfect mood for dinner guests? Turn on your favorite lights and save the settings. Want specific lights to turn on when you come home? Create your own "Welcome Home" light setting — adorne's wireless lighting system gives you complete flexibility.

### Convenience in hand.

Control up to four unique lighting presets with adorne's wireless remote or with our convenient iPhone® app.