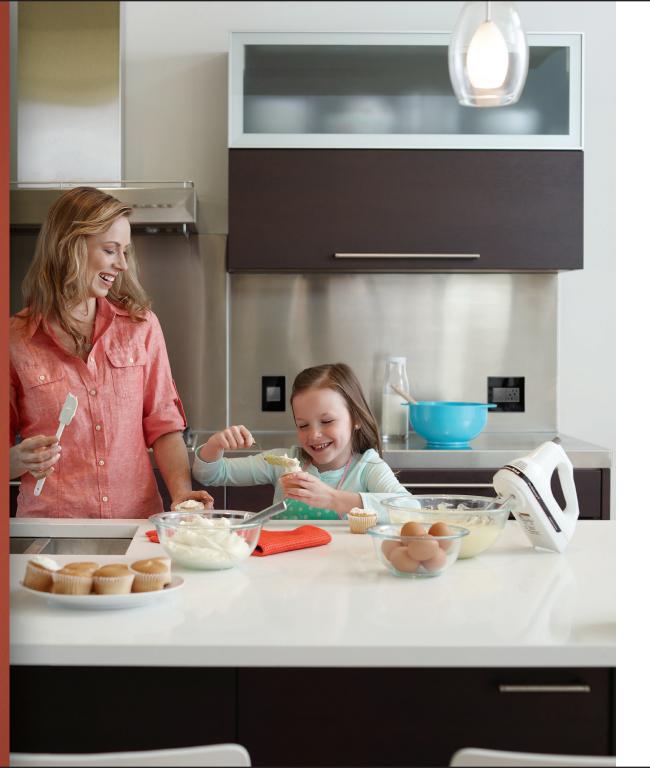

## A FRESH IDEA FOR COOKING LIGHT.

Have power galore without a single outle in plain sight. Plug in lights to make the dark places shine. adorne brings llumination to your kitchen with easily swappable outlets, lighting options, USE ports, music, and, most of all, flexibility.

### UNDER-CABINET LIGHTING

Puck Lights: For a spectacular spotlighted look.

Linear Lights: For a consistent, continuous light.

Digital Music Kit
Plug and play your
favorites—wirelessly.

Outlet Module Convenient power snaps in where you need it.

USB Module A handy outlet to power today's devices.

Mobile Cradle

Because recharging doesn't have to look sloppy.

Modular Tracks: The nerve center that tucks away out of sight. Available in three sizes.

 ${\tt Get inspired with interactive planning tools, videos, and stunning room imagery at {\tt www.adornemyhome.com}.}$ 