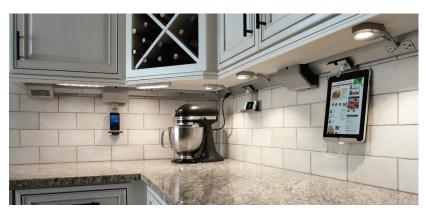

## A FRESH IDEA FOR COOKING LIGHT.

Have power galore without a single outle in plain sight. Plug in lights to make the dark places shine. adorne brings llumination to your kitchen with easily swappable outlets, lighting options, USE ports, music, and, most of all, flexibility.

### UNDER-CABINET LIGHTING

Puck Lights: For a spectacular spotlighted look.

Linear Lights: For a consistent, continuous light.

Digital Music Kit
Plug and play your
favorites—wirelessly.

Outlet Module Convenient power snaps in where you need it.

USB Module A handy outlet to power today's devices.

Mobile Cradle

Because recharging doesn't have to look sloppy.

Modular Tracks: The nerve center that tucks away out of sight. Available in three sizes.

 ${\tt Get inspired with interactive planning tools, videos, and stunning room imagery at {\tt www.adornemyhome.com}.}$ 