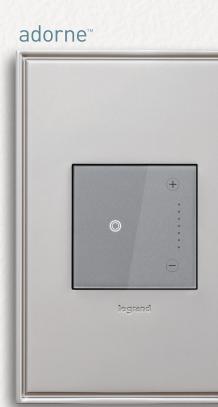

## SOME SWITCHES

Turn on ingenuity, convenience, and great

### SWITCHES, DIMMERS, & OUTLETS

Paddle<sup>™</sup> Switch

Paddle Dimmer

Whisper Dimmer

SensaSwitch™

SensaDimmer™

sofTap™ Switch

sofTap Dimmer

Wave<sup>™</sup> Switch

Pop-Out™ Outlet

Get inspired with interactive planning tools, videos, and stunning room imagery at www.adornemyhome.com.