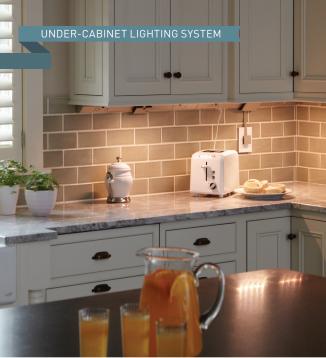

## A FRESH IDEA FOR COOKING LIGHT.

Have power galore without a single outle in plain sight. Plug in lights to make the dark places shine. adorne brings llumination to your kitchen with easily swappable outlets, lighting options, USE ports, music, and, most of all, flexibility.

### UNDER-CABINET LIGHTING

Puck Lights: For a spectacular spotlighted look.

Linear Lights: For a consistent, continuous light.

Digital Music Kit
Plug and play your
favorites—wirelessly.

Outlet Module Convenient power snaps in where you need it.

USB Module A handy outlet to power today's devices.

Mobile Cradle

Because recharging doesn't have to look sloppy.

Modular Tracks: The nerve center that tucks away out of sight. Available in three sizes.

 ${\tt Get inspired with interactive planning tools, videos, and stunning room imagery at {\tt www.adornemyhome.com}.}$ 