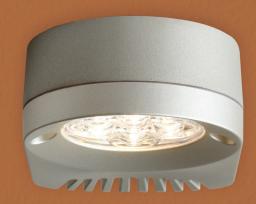

## A FRESH IDEA FOR COOKING LIGHT.

Have power galore without a single outle in plain sight. Plug in lights to make the dark places shine. adorne brings llumination to your kitchen with easily swappable outlets, lighting options, USE ports, music, and, most of all, flexibility.

### UNDER-CABINET LIGHTING

Puck Lights: For a spectacular spotlighted look.

Linear Lights: For a consistent, continuous light.

Digital Music Kit
Plug and play your
favorites—wirelessly.

Outlet Module Convenient power snaps in where you need it.